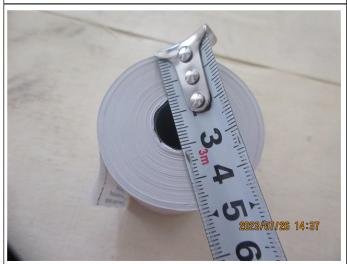

 Report No.:
 KXT760302
 Report Date:
 26 Jul 2023

| Item No.:             |                                             | 80mmx7        | 70mm (48GSM) (GS23 | 30627WH)        |   |  |  |  |  |
|-----------------------|---------------------------------------------|---------------|--------------------|-----------------|---|--|--|--|--|
| WxD (mm)              | 80*70                                       | /             | 79*68              | 79*68           | 1 |  |  |  |  |
| Product size (L<br>m) | 1                                           | 1             | 70.23              | 70.31           | 1 |  |  |  |  |
| Net Weight (g)        | 1                                           | 1             | 263.3              | 253             | 1 |  |  |  |  |
| Item No.:             | 57mmx35mm (55GSM) (GS230627WH)              |               |                    |                 |   |  |  |  |  |
| WxD (mm)              | 57*35                                       | 1             | 56*35              | 56*35           | 1 |  |  |  |  |
| Product size (L<br>m) | 1                                           | 1             | 11.73              | 11.71           | 1 |  |  |  |  |
| Net Weight (g)        | 1                                           | 1             | 36.4               | 38.1            | 1 |  |  |  |  |
| Item No.:             |                                             | 57mmx4        | 0mm (55GSM) (GS23  | 30627WH)        |   |  |  |  |  |
| WxD (mm)              | 57*40                                       | 1             | 56*39              | 56*39           | 1 |  |  |  |  |
| Product size (L<br>m) | 1                                           | 1             | 16.5               | 16.45           | 1 |  |  |  |  |
| Net Weight (g)        | 1                                           | 1             | 51.3               | 49.4            | 1 |  |  |  |  |
| Item No.:             |                                             | 57mmx4        | 5mm (55GSM) (GS23  | 30627WH)        |   |  |  |  |  |
| WxD (mm)              | 57*45                                       | 1             | 56*45              | 56*45           | 1 |  |  |  |  |
| Product size (L<br>m) | 1                                           | 1             | 21.75              | 21.66           | 1 |  |  |  |  |
| Net Weight (g)        | 1                                           | 1             | 66.6               | 66              | 1 |  |  |  |  |
| Item No.:             | 57mmx50mm (55GSM) (GS230627WH)              |               |                    |                 |   |  |  |  |  |
| WxD (mm)              | 57*50                                       | 1             | 56*50              | 56*50           | 1 |  |  |  |  |
| Product size (L<br>m) | 1                                           | 1             | 28                 | 27.9            | 1 |  |  |  |  |
| Net Weight (g)        | 1                                           | 1             | 83.7               | 83.7            | 1 |  |  |  |  |
| Item No.:             | 80mmx70mm (55GSM) 50 ROLLS/BOX (GS230627WH) |               |                    |                 |   |  |  |  |  |
| WxD (mm)              | 80*70                                       | 1             | 79*69              | 79*69           | 1 |  |  |  |  |
| Product size (L<br>m) | 1                                           | 1             | 57.25              | 57.1            | 1 |  |  |  |  |
| Net Weight (g)        | 1                                           | 1             | 230.6              | 230             | 1 |  |  |  |  |
| Item No.:             |                                             | 80mmx70mm (5  | 5GSM) 45 ROLLS/BO  | X (GS230627WH)  |   |  |  |  |  |
| WxD (mm)              | 80*70                                       | /             | 79*69              | /               | 1 |  |  |  |  |
| Product size (L<br>m) | 1                                           | 1             | 57.21              | 1               | 1 |  |  |  |  |
| Net Weight (g)        | /                                           | /             | 237.1              | 1               | 1 |  |  |  |  |
| Item No.:             |                                             | 37mmx4        | 0mm (48GSM) (GS23  | 30627WH)        |   |  |  |  |  |
| WxD (mm)              | 37*40                                       | /             | 36*39              | 37*39           | 1 |  |  |  |  |
| Product size (L<br>m) | 1                                           | 1             | 16.4               | 16.4            |   |  |  |  |  |
| Net Weight (g)        | 1                                           | 1             | 32.2               | 32.5            | 1 |  |  |  |  |
| Item No.:             |                                             | 37mmx45mm (48 | GSM) 150 ROLLS/BC  | OX (GS230627WH) |   |  |  |  |  |
| WxD (mm)              | 37*45                                       | 1             | 37*45              | 36*45           |   |  |  |  |  |