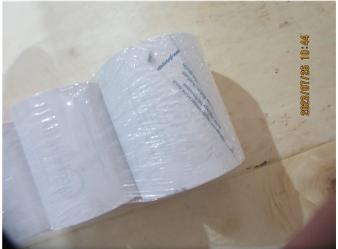

#### Problem Remarks - Need to be confirmed by client

- 1. For item 37mmx45mm (48GSM) 29 ROLLS/BOX, a total of 27 volumes of products were finished on site. Please refer to section Quantity for details
- 2. For 48GSM products, There was a slight ink stain on the surface of the product. The factory said the product was so thin that a slight rub would leave ink marks. Please refer to below photos for details.

1 - Remark 2. For 48GSM products, There was a slight ink stain on the surface of the product. The factory said the product was so thin that a slight rub would leave ink marks

2 - Remark 2. For 48GSM products, There was a slight ink stain on the surface of the product. The factory said the product was so thin that a slight rub would leave ink marks.