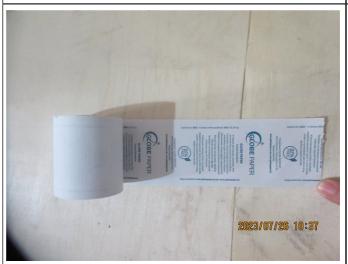

#### Problem Remarks - Need to be confirmed by client

- 1. For item 37mmx45mm (48GSM) 29 ROLLS/BOX, a total of 27 volumes of products were finished on site. Please refer to section Quantity for details
- 2. For 48GSM products, There was a slight ink stain on the surface of the product. The factory said the product was so thin that a slight rub would leave ink marks. Please refer to below photos for details.

1 - Remark 2. For 48GSM products, There was a slight ink stain on the surface of the product. The factory said the product was so thin that a slight rub would leave ink marks

2 - Remark 2. For 48GSM products, There was a slight ink stain on the surface of the product. The factory said the product was so thin that a slight rub would leave ink marks.