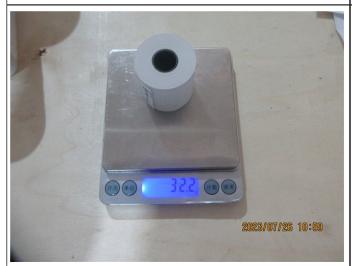

 Report No.:
 KXT760302
 Report Date:
 26 Jul 2023

| Item No.:             |                                             | 80mmx7        | 70mm (48GSM) (GS23 | 30627WH)        |   |  |  |  |  |
|-----------------------|---------------------------------------------|---------------|--------------------|-----------------|---|--|--|--|--|
| WxD (mm)              | 80*70                                       | /             | 79*68              | 79*68           | 1 |  |  |  |  |
| Product size (L<br>m) | 1                                           | 1             | 70.23              | 70.31           | 1 |  |  |  |  |
| Net Weight (g)        | 1                                           | 1             | 263.3              | 253             | 1 |  |  |  |  |
| Item No.:             | 57mmx35mm (55GSM) (GS230627WH)              |               |                    |                 |   |  |  |  |  |
| WxD (mm)              | 57*35                                       | 1             | 56*35              | 56*35           | 1 |  |  |  |  |
| Product size (L<br>m) | 1                                           | 1             | 11.73              | 11.71           | 1 |  |  |  |  |
| Net Weight (g)        | 1                                           | 1             | 36.4               | 38.1            | 1 |  |  |  |  |
| Item No.:             |                                             | 57mmx4        | 0mm (55GSM) (GS23  | 30627WH)        |   |  |  |  |  |
| WxD (mm)              | 57*40                                       | 1             | 56*39              | 56*39           | 1 |  |  |  |  |
| Product size (L<br>m) | 1                                           | 1             | 16.5               | 16.45           | 1 |  |  |  |  |
| Net Weight (g)        | 1                                           | 1             | 51.3               | 49.4            | 1 |  |  |  |  |
| Item No.:             |                                             | 57mmx4        | 5mm (55GSM) (GS23  | 30627WH)        |   |  |  |  |  |
| WxD (mm)              | 57*45                                       | 1             | 56*45              | 56*45           | 1 |  |  |  |  |
| Product size (L<br>m) | 1                                           | 1             | 21.75              | 21.66           | 1 |  |  |  |  |
| Net Weight (g)        | 1                                           | 1             | 66.6               | 66              | 1 |  |  |  |  |
| Item No.:             | 57mmx50mm (55GSM) (GS230627WH)              |               |                    |                 |   |  |  |  |  |
| WxD (mm)              | 57*50                                       | 1             | 56*50              | 56*50           | 1 |  |  |  |  |
| Product size (L<br>m) | 1                                           | 1             | 28                 | 27.9            | 1 |  |  |  |  |
| Net Weight (g)        | 1                                           | 1             | 83.7               | 83.7            | 1 |  |  |  |  |
| Item No.:             | 80mmx70mm (55GSM) 50 ROLLS/BOX (GS230627WH) |               |                    |                 |   |  |  |  |  |
| WxD (mm)              | 80*70                                       | 1             | 79*69              | 79*69           | 1 |  |  |  |  |
| Product size (L<br>m) | 1                                           | 1             | 57.25              | 57.1            | 1 |  |  |  |  |
| Net Weight (g)        | 1                                           | 1             | 230.6              | 230             | 1 |  |  |  |  |
| Item No.:             |                                             | 80mmx70mm (5  | 5GSM) 45 ROLLS/BO  | X (GS230627WH)  |   |  |  |  |  |
| WxD (mm)              | 80*70                                       | /             | 79*69              | /               | 1 |  |  |  |  |
| Product size (L<br>m) | 1                                           | 1             | 57.21              | 1               | 1 |  |  |  |  |
| Net Weight (g)        | /                                           | /             | 237.1              | 1               | 1 |  |  |  |  |
| Item No.:             |                                             | 37mmx4        | 0mm (48GSM) (GS23  | 30627WH)        |   |  |  |  |  |
| WxD (mm)              | 37*40                                       | /             | 36*39              | 37*39           | 1 |  |  |  |  |
| Product size (L<br>m) | 1                                           | 1             | 16.4               | 16.4            |   |  |  |  |  |
| Net Weight (g)        | 1                                           | 1             | 32.2               | 32.5            | 1 |  |  |  |  |
| Item No.:             |                                             | 37mmx45mm (48 | GSM) 150 ROLLS/BC  | OX (GS230627WH) |   |  |  |  |  |
| WxD (mm)              | 37*45                                       | 1             | 37*45              | 36*45           |   |  |  |  |  |