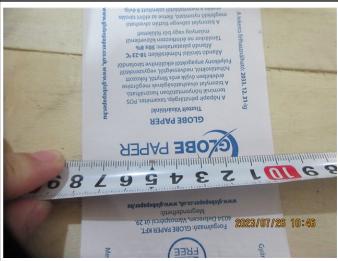

|                 | Description                                                                                             | Sample Size     | Passed | Failed | Result / Reading             |
|-----------------|---------------------------------------------------------------------------------------------------------|-----------------|--------|--------|------------------------------|
| ♠ Fu            | unction Test                                                                                            |                 |        |        |                              |
| 1.              | Function check - Place into the fax machine and receives the fax Font print clearly.                    | S-1<br>8 rolls  | 8      | 0      | Passed                       |
| <sup>♠</sup> Ge | eneral Test                                                                                             |                 |        |        |                              |
| 2.              | Color comparison check - According to client's Spec or required Pantone - No color deviation            | 3 rolls /ITEM   | 36     | 0      | Passed                       |
| 3.              | Fitting check - Should fit claimed size /                                                               | 8 rolls /ITEM   | 96     | 0      | Passed                       |
| 4.              | Thickness check - Measure 5 points, calculate the average Conformed to spec. or actual record           | S-2<br>13 rolls | 13     | 0      | Actual Finding               |
| 5.              | Weight of paper - Cut the paper 10x10cm and weight, measure the GSM Conformed to spec. or actual record | S-1<br>8 rolls  | 1      | 1      | Not Tested (No<br>Equipment) |
| 6.              | Smell check - Smell by nose within 10cm - Should be as the client requirement, no unpleasant odor       | S-2<br>13 rolls | 13     | 0      | Passed                       |
| Resu            | ult: Pending                                                                                            |                 |        |        | •                            |
| Rema            | - The factory cannot provide professional folding the papers The factory could not provide profession   |                 | ·      |        | the unit size by             |

Ingli Optimi

33 - Thickness check

34 - Thickness check

Nil

| 35 - | Thickness | check |
|------|-----------|-------|
|------|-----------|-------|

|                       | Client Spec.                   | Ref. Sample | 1# Sample | 2# Sample | 3# Sample |  |  |  |
|-----------------------|--------------------------------|-------------|-----------|-----------|-----------|--|--|--|
| Item No.:             | 57mmx40mm (48GSM) (GS230627WH) |             |           |           |           |  |  |  |
| WxD (mm)              | 57*40                          | /           | 56*38     | 56*38     | 1         |  |  |  |
| Product size (L m)    | 1                              | 1           | 19.44     | 19.37     | 1         |  |  |  |
| Net Weight (g)        | 1                              | 1           | 53.1      | 52.5      | 1         |  |  |  |
| Item No.:             | 57mmx50mm (48GSM) (GS230627WH) |             |           |           |           |  |  |  |
| WxD (mm)              | 57*50                          | /           | 56*48     | 56*48     | 1         |  |  |  |
| Product size (L<br>m) | 1                              | 1           | 33.2      | 33.4      | /         |  |  |  |
| Net Weight (g)        | 1                              | /           | 86.8      | 86.9      | /         |  |  |  |