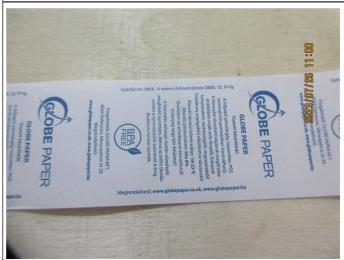

#### Problem Remarks - Need to be confirmed by client

- 1. For item 37mmx45mm (48GSM) 29 ROLLS/BOX, a total of 27 volumes of products were finished on site. Please refer to section Quantity for details
- 2. For 48GSM products, There was a slight ink stain on the surface of the product. The factory said the product was so thin that a slight rub would leave ink marks. Please refer to below photos for details.

1 - Remark 2. For 48GSM products, There was a slight ink stain on the surface of the product. The factory said the product was so thin that a slight rub would leave ink marks

2 - Remark 2. For 48GSM products, There was a slight ink stain on the surface of the product. The factory said the product was so thin that a slight rub would leave ink marks.