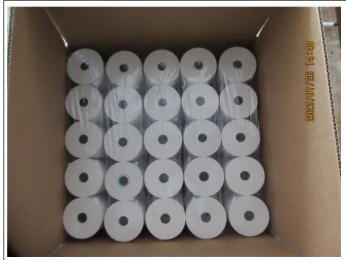

For items 80mmx70mm (55GSM) 45 ROLLS/BOX,37mmx45mm (48GSM) 29 ROLLS/BOX.The cartons are not full,there is some space inside the carton.Please refer to below photos for details.

**Report No.:** KXT760302 **Report Date:** 26 Jul 2023

12 - Remark 4. For items 80mmx70mm (55GSM) 45 ROLLS/BOX,37mmx45mm (48GSM) 29 ROLLS/BOX.The cartons are not full,there is some space inside the carton

13 - Remark 4. For items 80mmx70mm (55GSM) 45 ROLLS/BOX,37mmx45mm (48GSM) 29 ROLLS/BOX.The cartons are not full,there is some space inside the carton