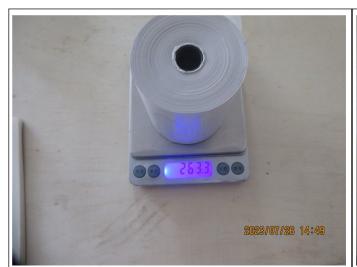

 Report No.:
 KXT760302
 Report Date:
 26 Jul 2023

| Item No.:             |                                             | 80mmx7        | 70mm (48GSM) (GS23 | 30627WH)        |   |  |  |  |  |
|-----------------------|---------------------------------------------|---------------|--------------------|-----------------|---|--|--|--|--|
| WxD (mm)              | 80*70                                       | /             | 79*68              | 79*68           | 1 |  |  |  |  |
| Product size (L<br>m) | 1                                           | 1             | 70.23              | 70.31           | 1 |  |  |  |  |
| Net Weight (g)        | 1                                           | 1             | 263.3              | 253             | 1 |  |  |  |  |
| Item No.:             | 57mmx35mm (55GSM) (GS230627WH)              |               |                    |                 |   |  |  |  |  |
| WxD (mm)              | 57*35                                       | 1             | 56*35              | 56*35           | 1 |  |  |  |  |
| Product size (L<br>m) | 1                                           | 1             | 11.73              | 11.71           | 1 |  |  |  |  |
| Net Weight (g)        | 1                                           | 1             | 36.4               | 38.1            | 1 |  |  |  |  |
| Item No.:             |                                             | 57mmx4        | 0mm (55GSM) (GS23  | 30627WH)        |   |  |  |  |  |
| WxD (mm)              | 57*40                                       | 1             | 56*39              | 56*39           | 1 |  |  |  |  |
| Product size (L<br>m) | 1                                           | 1             | 16.5               | 16.45           | 1 |  |  |  |  |
| Net Weight (g)        | 1                                           | 1             | 51.3               | 49.4            | 1 |  |  |  |  |
| Item No.:             |                                             | 57mmx4        | 5mm (55GSM) (GS23  | 30627WH)        |   |  |  |  |  |
| WxD (mm)              | 57*45                                       | 1             | 56*45              | 56*45           | 1 |  |  |  |  |
| Product size (L<br>m) | 1                                           | 1             | 21.75              | 21.66           | 1 |  |  |  |  |
| Net Weight (g)        | 1                                           | 1             | 66.6               | 66              | 1 |  |  |  |  |
| Item No.:             | 57mmx50mm (55GSM) (GS230627WH)              |               |                    |                 |   |  |  |  |  |
| WxD (mm)              | 57*50                                       | 1             | 56*50              | 56*50           | 1 |  |  |  |  |
| Product size (L<br>m) | 1                                           | 1             | 28                 | 27.9            | 1 |  |  |  |  |
| Net Weight (g)        | 1                                           | 1             | 83.7               | 83.7            | 1 |  |  |  |  |
| Item No.:             | 80mmx70mm (55GSM) 50 ROLLS/BOX (GS230627WH) |               |                    |                 |   |  |  |  |  |
| WxD (mm)              | 80*70                                       | 1             | 79*69              | 79*69           | 1 |  |  |  |  |
| Product size (L<br>m) | 1                                           | 1             | 57.25              | 57.1            | 1 |  |  |  |  |
| Net Weight (g)        | 1                                           | 1             | 230.6              | 230             | 1 |  |  |  |  |
| Item No.:             |                                             | 80mmx70mm (5  | 5GSM) 45 ROLLS/BO  | X (GS230627WH)  |   |  |  |  |  |
| WxD (mm)              | 80*70                                       | /             | 79*69              | /               | 1 |  |  |  |  |
| Product size (L<br>m) | 1                                           | 1             | 57.21              | 1               | 1 |  |  |  |  |
| Net Weight (g)        | /                                           | /             | 237.1              | 1               | 1 |  |  |  |  |
| Item No.:             |                                             | 37mmx4        | 0mm (48GSM) (GS23  | 30627WH)        |   |  |  |  |  |
| WxD (mm)              | 37*40                                       | /             | 36*39              | 37*39           | 1 |  |  |  |  |
| Product size (L<br>m) | 1                                           | 1             | 16.4               | 16.4            |   |  |  |  |  |
| Net Weight (g)        | 1                                           | 1             | 32.2               | 32.5            | 1 |  |  |  |  |
| Item No.:             |                                             | 37mmx45mm (48 | GSM) 150 ROLLS/BC  | OX (GS230627WH) |   |  |  |  |  |
| WxD (mm)              | 37*45                                       | 1             | 37*45              | 36*45           |   |  |  |  |  |