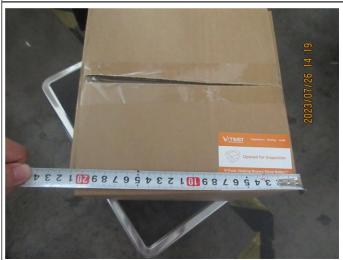

#### Photos

Photos of Item: 57mmx40mm (48GSM) (GS230627WH)

40 - Gross weight

41 - Gross weight

42 - Size check

43 - Size check

44 - Size check

45 - Size check