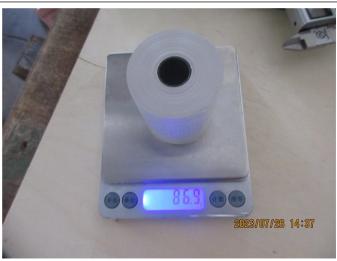

 Report No.:
 KXT760302
 Report Date:
 26 Jul 2023

| Item No.:             |                                             | 80mmx7        | 70mm (48GSM) (GS23 | 30627WH)        |   |  |  |  |  |
|-----------------------|---------------------------------------------|---------------|--------------------|-----------------|---|--|--|--|--|
| WxD (mm)              | 80*70                                       | /             | 79*68              | 79*68           | 1 |  |  |  |  |
| Product size (L<br>m) | 1                                           | 1             | 70.23              | 70.31           | 1 |  |  |  |  |
| Net Weight (g)        | 1                                           | 1             | 263.3              | 253             | 1 |  |  |  |  |
| Item No.:             | 57mmx35mm (55GSM) (GS230627WH)              |               |                    |                 |   |  |  |  |  |
| WxD (mm)              | 57*35                                       | 1             | 56*35              | 56*35           | 1 |  |  |  |  |
| Product size (L<br>m) | 1                                           | 1             | 11.73              | 11.71           | 1 |  |  |  |  |
| Net Weight (g)        | 1                                           | 1             | 36.4               | 38.1            | 1 |  |  |  |  |
| Item No.:             |                                             | 57mmx4        | 0mm (55GSM) (GS23  | 30627WH)        |   |  |  |  |  |
| WxD (mm)              | 57*40                                       | 1             | 56*39              | 56*39           | 1 |  |  |  |  |
| Product size (L<br>m) | 1                                           | 1             | 16.5               | 16.45           | 1 |  |  |  |  |
| Net Weight (g)        | 1                                           | 1             | 51.3               | 49.4            | 1 |  |  |  |  |
| Item No.:             |                                             | 57mmx4        | 5mm (55GSM) (GS23  | 30627WH)        |   |  |  |  |  |
| WxD (mm)              | 57*45                                       | 1             | 56*45              | 56*45           | 1 |  |  |  |  |
| Product size (L<br>m) | 1                                           | 1             | 21.75              | 21.66           | 1 |  |  |  |  |
| Net Weight (g)        | 1                                           | 1             | 66.6               | 66              | 1 |  |  |  |  |
| Item No.:             | 57mmx50mm (55GSM) (GS230627WH)              |               |                    |                 |   |  |  |  |  |
| WxD (mm)              | 57*50                                       | 1             | 56*50              | 56*50           | 1 |  |  |  |  |
| Product size (L<br>m) | 1                                           | 1             | 28                 | 27.9            | 1 |  |  |  |  |
| Net Weight (g)        | 1                                           | 1             | 83.7               | 83.7            | 1 |  |  |  |  |
| Item No.:             | 80mmx70mm (55GSM) 50 ROLLS/BOX (GS230627WH) |               |                    |                 |   |  |  |  |  |
| WxD (mm)              | 80*70                                       | 1             | 79*69              | 79*69           | 1 |  |  |  |  |
| Product size (L<br>m) | 1                                           | 1             | 57.25              | 57.1            | 1 |  |  |  |  |
| Net Weight (g)        | 1                                           | 1             | 230.6              | 230             | 1 |  |  |  |  |
| Item No.:             |                                             | 80mmx70mm (5  | 5GSM) 45 ROLLS/BO  | X (GS230627WH)  |   |  |  |  |  |
| WxD (mm)              | 80*70                                       | /             | 79*69              | /               | 1 |  |  |  |  |
| Product size (L<br>m) | 1                                           | 1             | 57.21              | 1               | 1 |  |  |  |  |
| Net Weight (g)        | /                                           | /             | 237.1              | 1               | 1 |  |  |  |  |
| Item No.:             |                                             | 37mmx4        | 0mm (48GSM) (GS23  | 30627WH)        |   |  |  |  |  |
| WxD (mm)              | 37*40                                       | /             | 36*39              | 37*39           | 1 |  |  |  |  |
| Product size (L<br>m) | 1                                           | 1             | 16.4               | 16.4            |   |  |  |  |  |
| Net Weight (g)        | 1                                           | 1             | 32.2               | 32.5            | 1 |  |  |  |  |
| Item No.:             |                                             | 37mmx45mm (48 | GSM) 150 ROLLS/BC  | OX (GS230627WH) |   |  |  |  |  |
| WxD (mm)              | 37*45                                       | 1             | 37*45              | 36*45           |   |  |  |  |  |