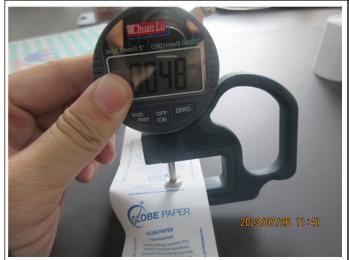

|                 | Description                                                                                             | Sample Size     | Passed | Failed | Result / Reading             |
|-----------------|---------------------------------------------------------------------------------------------------------|-----------------|--------|--------|------------------------------|
| ♠ Fu            | unction Test                                                                                            |                 |        |        |                              |
| 1.              | Function check - Place into the fax machine and receives the fax Font print clearly.                    | S-1<br>8 rolls  | 8      | 0      | Passed                       |
| <sup>♠</sup> Ge | eneral Test                                                                                             |                 |        |        |                              |
| 2.              | Color comparison check - According to client's Spec or required Pantone - No color deviation            | 3 rolls /ITEM   | 36     | 0      | Passed                       |
| 3.              | Fitting check - Should fit claimed size /                                                               | 8 rolls /ITEM   | 96     | 0      | Passed                       |
| 4.              | Thickness check - Measure 5 points, calculate the average Conformed to spec. or actual record           | S-2<br>13 rolls | 13     | 0      | Actual Finding               |
| 5.              | Weight of paper - Cut the paper 10x10cm and weight, measure the GSM Conformed to spec. or actual record | S-1<br>8 rolls  | 1      | 1      | Not Tested (No<br>Equipment) |
| 6.              | Smell check - Smell by nose within 10cm - Should be as the client requirement, no unpleasant odor       | S-2<br>13 rolls | 13     | 0      | Passed                       |
| Resu            | ult: Pending                                                                                            |                 |        |        | •                            |
| Rema            | - The factory cannot provide professional folding the papers The factory could not provide profession   |                 | ·      |        | the unit size by             |