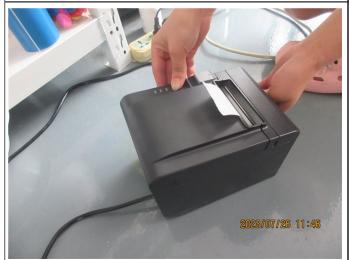

|                 | Description                                                                                             | Sample Size     | Passed | Failed | Result / Reading             |
|-----------------|---------------------------------------------------------------------------------------------------------|-----------------|--------|--------|------------------------------|
| ♠ Fu            | unction Test                                                                                            |                 |        |        |                              |
| 1.              | Function check - Place into the fax machine and receives the fax Font print clearly.                    | S-1<br>8 rolls  | 8      | 0      | Passed                       |
| <sup>♠</sup> Ge | eneral Test                                                                                             |                 |        |        |                              |
| 2.              | Color comparison check - According to client's Spec or required Pantone - No color deviation            | 3 rolls /ITEM   | 36     | 0      | Passed                       |
| 3.              | Fitting check - Should fit claimed size /                                                               | 8 rolls /ITEM   | 96     | 0      | Passed                       |
| 4.              | Thickness check - Measure 5 points, calculate the average Conformed to spec. or actual record           | S-2<br>13 rolls | 13     | 0      | Actual Finding               |
| 5.              | Weight of paper - Cut the paper 10x10cm and weight, measure the GSM Conformed to spec. or actual record | S-1<br>8 rolls  | 1      | 1      | Not Tested (No<br>Equipment) |
| 6.              | Smell check - Smell by nose within 10cm - Should be as the client requirement, no unpleasant odor       | S-2<br>13 rolls | 13     | 0      | Passed                       |
| Resu            | ult: Pending                                                                                            |                 |        |        | •                            |
| Rema            | - The factory cannot provide professional folding the papers The factory could not provide profession   |                 | ·      |        | the unit size by             |