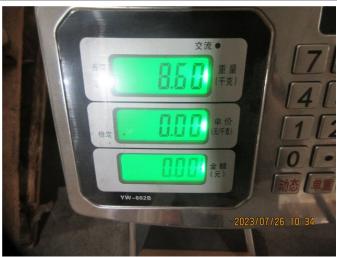

## Package Details

|                                      | Qty/C              | arton  | Carton Size (L x W x H, cm) |                    | Gross We           | eight (kgs) | Qty / Inner box    |        |  |
|--------------------------------------|--------------------|--------|-----------------------------|--------------------|--------------------|-------------|--------------------|--------|--|
| Item No.                             | Marking /<br>Spec. | Actual | Marking /<br>Spec.          | Actual             | Marking /<br>Spec. | Actual      | Marking /<br>Spec. | Actual |  |
| 57mmx40mm<br>(48GSM)<br>(GS230627WH) | 100                | 100    | 1                           | 21*21*24.5         | /                  | 5.6         | /                  | 1      |  |
| 57mmx50mm<br>(48GSM)<br>(GS230627WH) | 100                | 100    | 1                           | 25.5*26.5*24       | /                  | 9           | /                  | 1      |  |
| 80mmx70mm<br>(48GSM)<br>(GS230627WH) | 50                 | 50     | 1                           | 36.5*36*17         | /                  | 13.55       | /                  | 1      |  |
| 57mmx35mm<br>(55GSM)<br>(GS230627WH) | 100                | 100    | 1                           | 19.5*18.5*23.<br>5 | /                  | 3.85        | 1                  | /      |  |