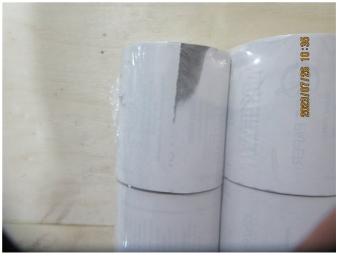

#### Problem Remarks - Need to be confirmed by client

- 1. For item 37mmx45mm (48GSM) 29 ROLLS/BOX, a total of 27 volumes of products were finished on site. Please refer to section Quantity for details
- 2. For 48GSM products, There was a slight ink stain on the surface of the product. The factory said the product was so thin that a slight rub would leave ink marks. Please refer to below photos for details.

1 - Remark 2. For 48GSM products, There was a slight ink stain on the surface of the product. The factory said the product was so thin that a slight rub would leave ink marks

2 - Remark 2. For 48GSM products, There was a slight ink stain on the surface of the product. The factory said the product was so thin that a slight rub would leave ink marks.