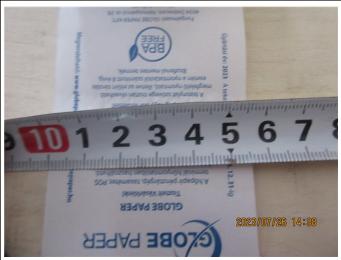

|                 | Description                                                                                             | Sample Size     | Passed | Failed | Result / Reading             |
|-----------------|---------------------------------------------------------------------------------------------------------|-----------------|--------|--------|------------------------------|
| ♠ Fu            | unction Test                                                                                            |                 |        |        |                              |
| 1.              | Function check - Place into the fax machine and receives the fax Font print clearly.                    | S-1<br>8 rolls  | 8      | 0      | Passed                       |
| <sup>♠</sup> Ge | eneral Test                                                                                             |                 |        |        |                              |
| 2.              | Color comparison check - According to client's Spec or required Pantone - No color deviation            | 3 rolls /ITEM   | 36     | 0      | Passed                       |
| 3.              | Fitting check - Should fit claimed size /                                                               | 8 rolls /ITEM   | 96     | 0      | Passed                       |
| 4.              | Thickness check - Measure 5 points, calculate the average Conformed to spec. or actual record           | S-2<br>13 rolls | 13     | 0      | Actual Finding               |
| 5.              | Weight of paper - Cut the paper 10x10cm and weight, measure the GSM Conformed to spec. or actual record | S-1<br>8 rolls  | 1      | 1      | Not Tested (No<br>Equipment) |
| 6.              | Smell check - Smell by nose within 10cm - Should be as the client requirement, no unpleasant odor       | S-2<br>13 rolls | 13     | 0      | Passed                       |
| Resu            | ult: Pending                                                                                            |                 |        |        | •                            |
| Rema            | - The factory cannot provide professional folding the papers The factory could not provide profession   |                 | ·      |        | the unit size by             |

Ingli Optimi

33 - Thickness check

34 - Thickness check

Nil

| 35 - | Thickness | check |
|------|-----------|-------|
|------|-----------|-------|

|                       | Client Spec.                   | Ref. Sample | 1# Sample | 2# Sample | 3# Sample |  |  |  |
|-----------------------|--------------------------------|-------------|-----------|-----------|-----------|--|--|--|
| Item No.:             | 57mmx40mm (48GSM) (GS230627WH) |             |           |           |           |  |  |  |
| WxD (mm)              | 57*40                          | /           | 56*38     | 56*38     | 1         |  |  |  |
| Product size (L m)    | 1                              | 1           | 19.44     | 19.37     | 1         |  |  |  |
| Net Weight (g)        | 1                              | 1           | 53.1      | 52.5      | 1         |  |  |  |
| Item No.:             | 57mmx50mm (48GSM) (GS230627WH) |             |           |           |           |  |  |  |
| WxD (mm)              | 57*50                          | /           | 56*48     | 56*48     | 1         |  |  |  |
| Product size (L<br>m) | 1                              | 1           | 33.2      | 33.4      | /         |  |  |  |
| Net Weight (g)        | 1                              | /           | 86.8      | 86.9      | /         |  |  |  |

 Report No.:
 KXT760302
 Report Date:
 26 Jul 2023

| Item No.:             |                                             | 80mmx7        | 70mm (48GSM) (GS23 | 30627WH)        |   |  |  |  |  |
|-----------------------|---------------------------------------------|---------------|--------------------|-----------------|---|--|--|--|--|
| WxD (mm)              | 80*70                                       | /             | 79*68              | 79*68           | 1 |  |  |  |  |
| Product size (L<br>m) | 1                                           | 1             | 70.23              | 70.31           | 1 |  |  |  |  |
| Net Weight (g)        | 1                                           | 1             | 263.3              | 253             | 1 |  |  |  |  |
| Item No.:             | 57mmx35mm (55GSM) (GS230627WH)              |               |                    |                 |   |  |  |  |  |
| WxD (mm)              | 57*35                                       | 1             | 56*35              | 56*35           | 1 |  |  |  |  |
| Product size (L<br>m) | 1                                           | 1             | 11.73              | 11.71           | 1 |  |  |  |  |
| Net Weight (g)        | 1                                           | 1             | 36.4               | 38.1            | 1 |  |  |  |  |
| Item No.:             |                                             | 57mmx4        | 0mm (55GSM) (GS23  | 30627WH)        |   |  |  |  |  |
| WxD (mm)              | 57*40                                       | 1             | 56*39              | 56*39           | 1 |  |  |  |  |
| Product size (L<br>m) | 1                                           | 1             | 16.5               | 16.45           | 1 |  |  |  |  |
| Net Weight (g)        | 1                                           | 1             | 51.3               | 49.4            | 1 |  |  |  |  |
| Item No.:             |                                             | 57mmx4        | 5mm (55GSM) (GS23  | 30627WH)        |   |  |  |  |  |
| WxD (mm)              | 57*45                                       | 1             | 56*45              | 56*45           | 1 |  |  |  |  |
| Product size (L<br>m) | 1                                           | 1             | 21.75              | 21.66           | 1 |  |  |  |  |
| Net Weight (g)        | 1                                           | 1             | 66.6               | 66              | 1 |  |  |  |  |
| Item No.:             | 57mmx50mm (55GSM) (GS230627WH)              |               |                    |                 |   |  |  |  |  |
| WxD (mm)              | 57*50                                       | 1             | 56*50              | 56*50           | 1 |  |  |  |  |
| Product size (L<br>m) | 1                                           | 1             | 28                 | 27.9            | 1 |  |  |  |  |
| Net Weight (g)        | 1                                           | 1             | 83.7               | 83.7            | 1 |  |  |  |  |
| Item No.:             | 80mmx70mm (55GSM) 50 ROLLS/BOX (GS230627WH) |               |                    |                 |   |  |  |  |  |
| WxD (mm)              | 80*70                                       | 1             | 79*69              | 79*69           | 1 |  |  |  |  |
| Product size (L<br>m) | 1                                           | 1             | 57.25              | 57.1            | 1 |  |  |  |  |
| Net Weight (g)        | 1                                           | 1             | 230.6              | 230             | 1 |  |  |  |  |
| Item No.:             |                                             | 80mmx70mm (5  | 5GSM) 45 ROLLS/BO  | X (GS230627WH)  |   |  |  |  |  |
| WxD (mm)              | 80*70                                       | /             | 79*69              | /               | 1 |  |  |  |  |
| Product size (L<br>m) | 1                                           | 1             | 57.21              | 1               | 1 |  |  |  |  |
| Net Weight (g)        | /                                           | /             | 237.1              | 1               | 1 |  |  |  |  |
| Item No.:             |                                             | 37mmx4        | 0mm (48GSM) (GS23  | 30627WH)        |   |  |  |  |  |
| WxD (mm)              | 37*40                                       | /             | 36*39              | 37*39           | 1 |  |  |  |  |
| Product size (L<br>m) | 1                                           | 1             | 16.4               | 16.4            |   |  |  |  |  |
| Net Weight (g)        | 1                                           | 1             | 32.2               | 32.5            | 1 |  |  |  |  |
| Item No.:             |                                             | 37mmx45mm (48 | GSM) 150 ROLLS/BC  | OX (GS230627WH) |   |  |  |  |  |
| WxD (mm)              | 37*45                                       | 1             | 37*45              | 36*45           |   |  |  |  |  |