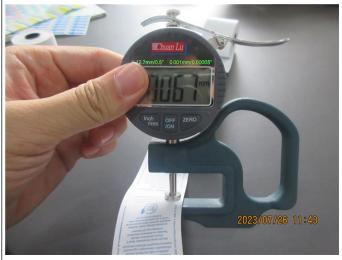

|                 | Description                                                                                             | Sample Size     | Passed | Failed | Result / Reading             |
|-----------------|---------------------------------------------------------------------------------------------------------|-----------------|--------|--------|------------------------------|
| ♠ Fu            | unction Test                                                                                            |                 |        |        |                              |
| 1.              | Function check - Place into the fax machine and receives the fax Font print clearly.                    | S-1<br>8 rolls  | 8      | 0      | Passed                       |
| <sup>♠</sup> Ge | eneral Test                                                                                             |                 |        |        |                              |
| 2.              | Color comparison check - According to client's Spec or required Pantone - No color deviation            | 3 rolls /ITEM   | 36     | 0      | Passed                       |
| 3.              | Fitting check - Should fit claimed size /                                                               | 8 rolls /ITEM   | 96     | 0      | Passed                       |
| 4.              | Thickness check - Measure 5 points, calculate the average Conformed to spec. or actual record           | S-2<br>13 rolls | 13     | 0      | Actual Finding               |
| 5.              | Weight of paper - Cut the paper 10x10cm and weight, measure the GSM Conformed to spec. or actual record | S-1<br>8 rolls  | 1      | 1      | Not Tested (No<br>Equipment) |
| 6.              | Smell check - Smell by nose within 10cm - Should be as the client requirement, no unpleasant odor       | S-2<br>13 rolls | 13     | 0      | Passed                       |
| Resu            | ult: Pending                                                                                            |                 |        |        | •                            |
| Rema            | - The factory cannot provide professional folding the papers The factory could not provide profession   |                 | ·      |        | the unit size by             |