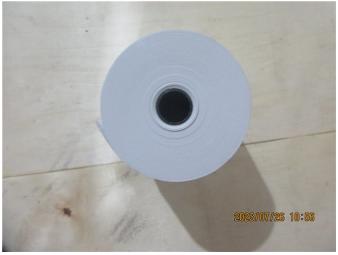

3.

Nil

For some items, The end of the product was slightly warped. Please refer to below photos for details.

**Report No.:** KXT760302 **Report Date:** 26 Jul 2023

8 - Remark 3. For some items,The end of the product was slightly warped.

9 - Remark 3. For some items,The end of the product was slightly warped.

10 - Remark 3. For some items,The end of the product was slightly warped.

4.

11 - Remark 3. For some items,The end of the product was slightly warped.

- For some items, The end of the product was slightly warped.

Remark:

| Report No.: KXT760302 Rep | ort Date: 26 Jul 2023 |
|---------------------------|-----------------------|
|---------------------------|-----------------------|