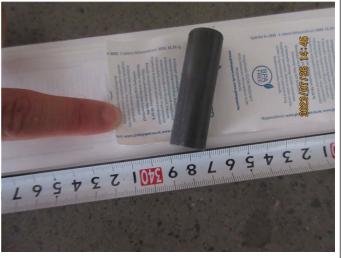

|                 | Description                                                                                             | Sample Size     | Passed | Failed | Result / Reading             |
|-----------------|---------------------------------------------------------------------------------------------------------|-----------------|--------|--------|------------------------------|
| ♠ Fu            | unction Test                                                                                            |                 |        |        |                              |
| 1.              | Function check - Place into the fax machine and receives the fax Font print clearly.                    | S-1<br>8 rolls  | 8      | 0      | Passed                       |
| <sup>♠</sup> Ge | eneral Test                                                                                             |                 |        |        |                              |
| 2.              | Color comparison check - According to client's Spec or required Pantone - No color deviation            | 3 rolls /ITEM   | 36     | 0      | Passed                       |
| 3.              | Fitting check - Should fit claimed size /                                                               | 8 rolls /ITEM   | 96     | 0      | Passed                       |
| 4.              | Thickness check - Measure 5 points, calculate the average Conformed to spec. or actual record           | S-2<br>13 rolls | 13     | 0      | Actual Finding               |
| 5.              | Weight of paper - Cut the paper 10x10cm and weight, measure the GSM Conformed to spec. or actual record | S-1<br>8 rolls  | 1      | 1      | Not Tested (No<br>Equipment) |
| 6.              | Smell check - Smell by nose within 10cm - Should be as the client requirement, no unpleasant odor       | S-2<br>13 rolls | 13     | 0      | Passed                       |
| Resu            | ult: Pending                                                                                            |                 |        |        | •                            |
| Rema            | - The factory cannot provide professional folding the papers The factory could not provide profession   |                 | ·      |        | the unit size by             |