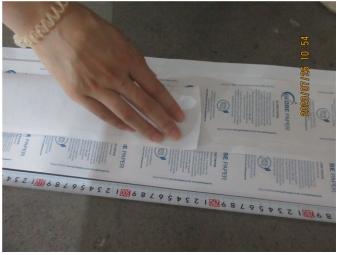

#### Problem Remarks - Need to be confirmed by client

- 1. For item 37mmx45mm (48GSM) 29 ROLLS/BOX, a total of 27 volumes of products were finished on site. Please refer to section Quantity for details
- 2. For 48GSM products, There was a slight ink stain on the surface of the product. The factory said the product was so thin that a slight rub would leave ink marks. Please refer to below photos for details.

1 - Remark 2. For 48GSM products, There was a slight ink stain on the surface of the product. The factory said the product was so thin that a slight rub would leave ink marks

2 - Remark 2. For 48GSM products, There was a slight ink stain on the surface of the product. The factory said the product was so thin that a slight rub would leave ink marks.