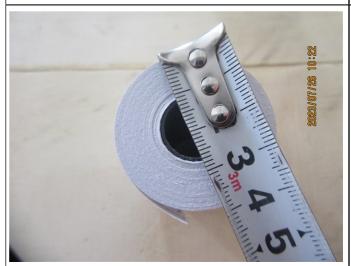

|                 | Description                                                                                             | Sample Size     | Passed | Failed | Result / Reading             |
|-----------------|---------------------------------------------------------------------------------------------------------|-----------------|--------|--------|------------------------------|
| ♠ Fu            | unction Test                                                                                            |                 |        |        |                              |
| 1.              | Function check - Place into the fax machine and receives the fax Font print clearly.                    | S-1<br>8 rolls  | 8      | 0      | Passed                       |
| <sup>♠</sup> Ge | eneral Test                                                                                             |                 |        |        |                              |
| 2.              | Color comparison check - According to client's Spec or required Pantone - No color deviation            | 3 rolls /ITEM   | 36     | 0      | Passed                       |
| 3.              | Fitting check - Should fit claimed size /                                                               | 8 rolls /ITEM   | 96     | 0      | Passed                       |
| 4.              | Thickness check - Measure 5 points, calculate the average Conformed to spec. or actual record           | S-2<br>13 rolls | 13     | 0      | Actual Finding               |
| 5.              | Weight of paper - Cut the paper 10x10cm and weight, measure the GSM Conformed to spec. or actual record | S-1<br>8 rolls  | 1      | 1      | Not Tested (No<br>Equipment) |
| 6.              | Smell check - Smell by nose within 10cm - Should be as the client requirement, no unpleasant odor       | S-2<br>13 rolls | 13     | 0      | Passed                       |
| Resu            | ult: Pending                                                                                            |                 |        |        | •                            |
| Rema            | - The factory cannot provide professional folding the papers The factory could not provide profession   |                 | ·      |        | the unit size by             |

 Report No.:
 KXT760302
 Report Date:
 26 Jul 2023

| Item No.:             |                                             | 80mmx7        | 70mm (48GSM) (GS23 | 30627WH)        |   |  |  |  |  |
|-----------------------|---------------------------------------------|---------------|--------------------|-----------------|---|--|--|--|--|
| WxD (mm)              | 80*70                                       | /             | 79*68              | 79*68           | 1 |  |  |  |  |
| Product size (L<br>m) | 1                                           | 1             | 70.23              | 70.31           | 1 |  |  |  |  |
| Net Weight (g)        | 1                                           | 1             | 263.3              | 253             | 1 |  |  |  |  |
| Item No.:             | 57mmx35mm (55GSM) (GS230627WH)              |               |                    |                 |   |  |  |  |  |
| WxD (mm)              | 57*35                                       | 1             | 56*35              | 56*35           | 1 |  |  |  |  |
| Product size (L<br>m) | 1                                           | 1             | 11.73              | 11.71           | 1 |  |  |  |  |
| Net Weight (g)        | 1                                           | 1             | 36.4               | 38.1            | 1 |  |  |  |  |
| Item No.:             |                                             | 57mmx4        | 0mm (55GSM) (GS23  | 30627WH)        |   |  |  |  |  |
| WxD (mm)              | 57*40                                       | 1             | 56*39              | 56*39           | 1 |  |  |  |  |
| Product size (L<br>m) | 1                                           | 1             | 16.5               | 16.45           | 1 |  |  |  |  |
| Net Weight (g)        | 1                                           | 1             | 51.3               | 49.4            | 1 |  |  |  |  |
| Item No.:             |                                             | 57mmx4        | 5mm (55GSM) (GS23  | 30627WH)        |   |  |  |  |  |
| WxD (mm)              | 57*45                                       | 1             | 56*45              | 56*45           | 1 |  |  |  |  |
| Product size (L<br>m) | 1                                           | 1             | 21.75              | 21.66           | 1 |  |  |  |  |
| Net Weight (g)        | 1                                           | 1             | 66.6               | 66              | 1 |  |  |  |  |
| Item No.:             | 57mmx50mm (55GSM) (GS230627WH)              |               |                    |                 |   |  |  |  |  |
| WxD (mm)              | 57*50                                       | 1             | 56*50              | 56*50           | 1 |  |  |  |  |
| Product size (L<br>m) | 1                                           | 1             | 28                 | 27.9            | 1 |  |  |  |  |
| Net Weight (g)        | 1                                           | 1             | 83.7               | 83.7            | 1 |  |  |  |  |
| Item No.:             | 80mmx70mm (55GSM) 50 ROLLS/BOX (GS230627WH) |               |                    |                 |   |  |  |  |  |
| WxD (mm)              | 80*70                                       | 1             | 79*69              | 79*69           | 1 |  |  |  |  |
| Product size (L<br>m) | 1                                           | 1             | 57.25              | 57.1            | 1 |  |  |  |  |
| Net Weight (g)        | 1                                           | 1             | 230.6              | 230             | 1 |  |  |  |  |
| Item No.:             |                                             | 80mmx70mm (5  | 5GSM) 45 ROLLS/BO  | X (GS230627WH)  |   |  |  |  |  |
| WxD (mm)              | 80*70                                       | /             | 79*69              | /               | 1 |  |  |  |  |
| Product size (L<br>m) | 1                                           | 1             | 57.21              | 1               | 1 |  |  |  |  |
| Net Weight (g)        | /                                           | /             | 237.1              | 1               | 1 |  |  |  |  |
| Item No.:             |                                             | 37mmx4        | 0mm (48GSM) (GS23  | 30627WH)        |   |  |  |  |  |
| WxD (mm)              | 37*40                                       | /             | 36*39              | 37*39           | 1 |  |  |  |  |
| Product size (L<br>m) | 1                                           | 1             | 16.4               | 16.4            |   |  |  |  |  |
| Net Weight (g)        | 1                                           | 1             | 32.2               | 32.5            | 1 |  |  |  |  |
| Item No.:             |                                             | 37mmx45mm (48 | GSM) 150 ROLLS/BC  | OX (GS230627WH) |   |  |  |  |  |
| WxD (mm)              | 37*45                                       | 1             | 37*45              | 36*45           |   |  |  |  |  |