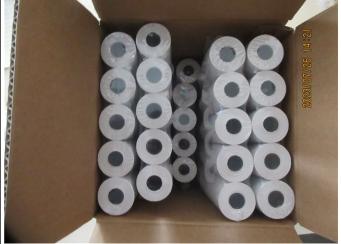

For items 80mmx70mm (55GSM) 45 ROLLS/BOX,37mmx45mm (48GSM) 29 ROLLS/BOX.The cartons are not full,there is some space inside the carton.Please refer to below photos for details.

**Report No.:** KXT760302 **Report Date:** 26 Jul 2023

12 - Remark 4. For items 80mmx70mm (55GSM) 45 ROLLS/BOX,37mmx45mm (48GSM) 29 ROLLS/BOX.The cartons are not full,there is some space inside the carton

13 - Remark 4. For items 80mmx70mm (55GSM) 45 ROLLS/BOX,37mmx45mm (48GSM) 29 ROLLS/BOX.The cartons are not full,there is some space inside the carton

14 - Remark 4. For items 80mmx70mm (55GSM) 45 ROLLS/BOX,37mmx45mm (48GSM) 29 ROLLS/BOX.The cartons are not full,there is some space inside the carton

Nil

- 5. The factory cannot provide professional length measuring tools, the inspector checked the unit size by folding the papers. Please refer to videos for details.
- 6. The factory could not provide professional measuring tools for gram weight check.
- 7. All product cartons were without any shipping mark or label.