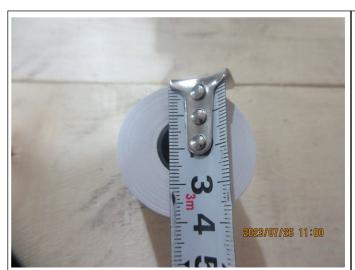

|                 | Description                                                                                             | Sample Size     | Passed | Failed | Result / Reading             |
|-----------------|---------------------------------------------------------------------------------------------------------|-----------------|--------|--------|------------------------------|
| ♠ Fu            | unction Test                                                                                            |                 |        |        |                              |
| 1.              | Function check - Place into the fax machine and receives the fax Font print clearly.                    | S-1<br>8 rolls  | 8      | 0      | Passed                       |
| <sup>♠</sup> Ge | eneral Test                                                                                             |                 |        |        |                              |
| 2.              | Color comparison check - According to client's Spec or required Pantone - No color deviation            | 3 rolls /ITEM   | 36     | 0      | Passed                       |
| 3.              | Fitting check - Should fit claimed size /                                                               | 8 rolls /ITEM   | 96     | 0      | Passed                       |
| 4.              | Thickness check - Measure 5 points, calculate the average Conformed to spec. or actual record           | S-2<br>13 rolls | 13     | 0      | Actual Finding               |
| 5.              | Weight of paper - Cut the paper 10x10cm and weight, measure the GSM Conformed to spec. or actual record | S-1<br>8 rolls  | 1      | 1      | Not Tested (No<br>Equipment) |
| 6.              | Smell check - Smell by nose within 10cm - Should be as the client requirement, no unpleasant odor       | S-2<br>13 rolls | 13     | 0      | Passed                       |
| Resu            | ult: Pending                                                                                            |                 |        |        | •                            |
| Rema            | - The factory cannot provide professional folding the papers The factory could not provide profession   |                 | ·      |        | the unit size by             |

Ingli Optimi

33 - Thickness check

34 - Thickness check

Nil

| 35 - | Thickness | check |
|------|-----------|-------|
|------|-----------|-------|

|                       | Client Spec.                   | Ref. Sample | 1# Sample | 2# Sample | 3# Sample |  |  |  |
|-----------------------|--------------------------------|-------------|-----------|-----------|-----------|--|--|--|
| Item No.:             | 57mmx40mm (48GSM) (GS230627WH) |             |           |           |           |  |  |  |
| WxD (mm)              | 57*40                          | /           | 56*38     | 56*38     | 1         |  |  |  |
| Product size (L m)    | 1                              | 1           | 19.44     | 19.37     | 1         |  |  |  |
| Net Weight (g)        | 1                              | 1           | 53.1      | 52.5      | 1         |  |  |  |
| Item No.:             | 57mmx50mm (48GSM) (GS230627WH) |             |           |           |           |  |  |  |
| WxD (mm)              | 57*50                          | /           | 56*48     | 56*48     | 1         |  |  |  |
| Product size (L<br>m) | 1                              | 1           | 33.2      | 33.4      | /         |  |  |  |
| Net Weight (g)        | 1                              | /           | 86.8      | 86.9      | /         |  |  |  |