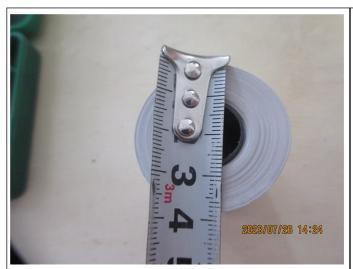

|                 | Description                                                                                             | Sample Size     | Passed | Failed | Result / Reading             |
|-----------------|---------------------------------------------------------------------------------------------------------|-----------------|--------|--------|------------------------------|
| ♠ Fu            | unction Test                                                                                            |                 |        |        |                              |
| 1.              | Function check - Place into the fax machine and receives the fax Font print clearly.                    | S-1<br>8 rolls  | 8      | 0      | Passed                       |
| <sup>♠</sup> Ge | eneral Test                                                                                             |                 |        |        |                              |
| 2.              | Color comparison check - According to client's Spec or required Pantone - No color deviation            | 3 rolls /ITEM   | 36     | 0      | Passed                       |
| 3.              | Fitting check - Should fit claimed size /                                                               | 8 rolls /ITEM   | 96     | 0      | Passed                       |
| 4.              | Thickness check - Measure 5 points, calculate the average Conformed to spec. or actual record           | S-2<br>13 rolls | 13     | 0      | Actual Finding               |
| 5.              | Weight of paper - Cut the paper 10x10cm and weight, measure the GSM Conformed to spec. or actual record | S-1<br>8 rolls  | 1      | 1      | Not Tested (No<br>Equipment) |
| 6.              | Smell check - Smell by nose within 10cm - Should be as the client requirement, no unpleasant odor       | S-2<br>13 rolls | 13     | 0      | Passed                       |
| Resu            | ult: Pending                                                                                            |                 |        |        | •                            |
| Rema            | - The factory cannot provide professional folding the papers The factory could not provide profession   |                 | ·      |        | the unit size by             |

Ingli Optimi

33 - Thickness check

34 - Thickness check

Nil

| 35 - | Thickness | check |
|------|-----------|-------|
|------|-----------|-------|

|                       | Client Spec.                   | Ref. Sample | 1# Sample | 2# Sample | 3# Sample |  |  |  |
|-----------------------|--------------------------------|-------------|-----------|-----------|-----------|--|--|--|
| Item No.:             | 57mmx40mm (48GSM) (GS230627WH) |             |           |           |           |  |  |  |
| WxD (mm)              | 57*40                          | /           | 56*38     | 56*38     | 1         |  |  |  |
| Product size (L m)    | 1                              | 1           | 19.44     | 19.37     | 1         |  |  |  |
| Net Weight (g)        | 1                              | 1           | 53.1      | 52.5      | 1         |  |  |  |
| Item No.:             | 57mmx50mm (48GSM) (GS230627WH) |             |           |           |           |  |  |  |
| WxD (mm)              | 57*50                          | /           | 56*48     | 56*48     | 1         |  |  |  |
| Product size (L<br>m) | 1                              | 1           | 33.2      | 33.4      | /         |  |  |  |
| Net Weight (g)        | 1                              | /           | 86.8      | 86.9      | /         |  |  |  |