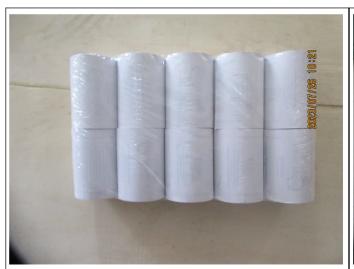

#### Photos

Photos of Item: 57mmx40mm (48GSM) (GS230627WH)

40 - Gross weight

41 - Gross weight

42 - Size check

43 - Size check

44 - Size check

45 - Size check