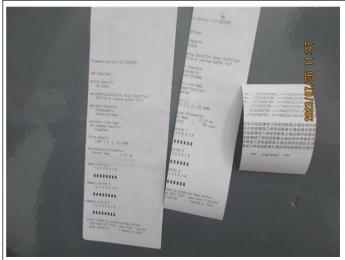

| Minor:           | 4.0                 | 22               | 1                                         | 0                           | Passed        | d           |                |            |
|------------------|---------------------|------------------|-------------------------------------------|-----------------------------|---------------|-------------|----------------|------------|
| Workmanship De   | efectives / Functi  | on Inspection Fi | ndings                                    |                             |               |             |                | 1          |
|                  |                     |                  | Critical                                  | Major                       | Minor         |             |                |            |
| For Item# 57mm   | x40mm (48GSM        | ) (GS230627WH    | l); Sample Size: 2                        | 2 rolls ; Defective         | rate: 0%.     |             | ı              |            |
| 1. No defect     | was found.          |                  |                                           |                             |               |             |                |            |
| For Item# 57mm   | x50mm (48GSM        | ) (GS230627WH    | l); Sample Size: 2                        | 2 rolls ; Defective         | rate: 0%.     |             | İ              |            |
| 2. No defect     | was found.          |                  |                                           |                             |               |             |                |            |
| For Item# 80mm   | x70mm (48GSM        | ) (GS230627WH    | l); Sample Size: 2                        | 2 rolls ; Defective         | rate: 0%.     |             |                |            |
| 3. No defect     | was found.          |                  |                                           |                             |               |             |                |            |
| For Item# 57mm   | x35mm (55GSM        | ) (GS230627WH    | l); Sample Size: 2                        | 2 rolls ; Defective         | rate: 0%.     |             | T              |            |
| 4. No defect     | was found.          |                  |                                           |                             |               |             |                |            |
| For Item# 57mm   | x40mm (55GSM        | ) (GS230627WH    | l); Sample Size: 2                        | 2 rolls ; Defective         | rate: 0%.     |             |                |            |
| 5. No defect     | was found.          |                  |                                           |                             |               |             |                |            |
| For Item# 57mm   | x45mm (55GSM        | ) (GS230627WH    | l); Sample Size: 2                        | 2 rolls ; Defective         | rate: 0%.     |             |                | 1          |
| 6. No defect     | was found.          |                  |                                           |                             |               |             |                |            |
| For Item# 57mm   | x50mm (55GSM        | ) (GS230627WH    | l); Sample Size: 2                        | 2 rolls ; Defective         | rate: 0%.     |             | T              | 1          |
| 7. No defect     | was found.          |                  |                                           |                             |               |             |                |            |
| For Item# 80mm   | x70mm (55GSM        | ) 50 ROLLS/BOX   | X (GS230627WH                             | ); Sample Size: 2           | rolls ; Defe  | ective rate | : 0%.          | 1          |
| 8. No defect     | was found.          |                  |                                           |                             |               |             |                |            |
| For Item# 80mm   | x70mm (55GSM        | ) 45 ROLLS/BO    | X (GS230627WH                             | ); Sample Size: 1           | rolls ; Defe  | ective rate | : 0%.          | 1          |
| 9. No defect     | was found.          |                  |                                           |                             |               |             |                |            |
| For Item# 37mm   | x40mm (48GSM        | ) (GS230627WH    | l); Sample Size: 2                        | 2 rolls ; Defective         | rate: 0%.     |             |                | 1          |
| 10. No defect    | was found.          |                  |                                           |                             |               |             |                |            |
| For Item# 37mm   | x45mm (48GSM        | ) 150 ROLLS/BC   | OX (GS230627W                             | H); Sample Size:            | 2 rolls ; De  | fective rat | te: 0%.        | 1          |
| 11. No defect    | was found.          |                  |                                           |                             |               |             |                |            |
| For Item# 37mm   | x45mm (48GSM        | ) 29 ROLLS/BO    | X (GS230627WH                             | ); Sample Size: 1           | rolls ; Defe  | ective rate | : 0%.          | 1          |
| 12. No defect    | was found.          |                  |                                           |                             |               |             |                |            |
|                  |                     |                  |                                           | Sam                         | ple Size:     | 22          | 22             | 22         |
|                  |                     |                  |                                           | Acc                         | ceptance:     | 0           | 0              | 1          |
|                  |                     |                  |                                           |                             | Finding:      | 0           | 0              | 0          |
| The defective ra | te of this inspecti | on was 0% (maj   | or defective rate:                        | 0%, minor defect            | tive rate: 0% | <b>%</b> ). |                |            |
|                  |                     |                  | r each defective unives recorded in the   | it.<br>remarks, if there ar | e any.        |             |                |            |
| Result:          | Pending             |                  |                                           |                             |               |             |                |            |
| Remark:          |                     |                  | as a slight ink sta<br>Ild leave ink mark | in on the surface           | of the produ  | uct. The fa | actory said th | ne product |

1 - Remark 2. For 48GSM products, There was a slight ink stain on the surface of the product. The factory said the product was so thin that a slight rub would leave ink marks

2 - Remark 2. For 48GSM products, There was a slight ink stain on the surface of the product. The factory said the product was so thin that a slight rub would leave ink marks.