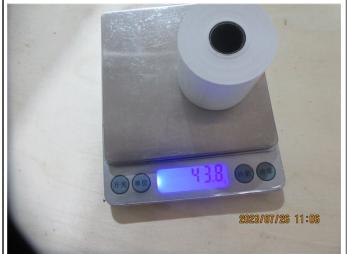

 Report No.:
 KXT760302
 Report Date:
 26 Jul 2023

| Item No.:             |                                             | 80mmx7        | 70mm (48GSM) (GS23 | 30627WH)        |   |  |  |  |  |
|-----------------------|---------------------------------------------|---------------|--------------------|-----------------|---|--|--|--|--|
| WxD (mm)              | 80*70                                       | /             | 79*68              | 79*68           | 1 |  |  |  |  |
| Product size (L<br>m) | 1                                           | 1             | 70.23              | 70.31           | 1 |  |  |  |  |
| Net Weight (g)        | 1                                           | 1             | 263.3              | 253             | 1 |  |  |  |  |
| Item No.:             | 57mmx35mm (55GSM) (GS230627WH)              |               |                    |                 |   |  |  |  |  |
| WxD (mm)              | 57*35                                       | 1             | 56*35              | 56*35           | 1 |  |  |  |  |
| Product size (L<br>m) | 1                                           | 1             | 11.73              | 11.71           | 1 |  |  |  |  |
| Net Weight (g)        | 1                                           | 1             | 36.4               | 38.1            | 1 |  |  |  |  |
| Item No.:             |                                             | 57mmx4        | 0mm (55GSM) (GS23  | 30627WH)        |   |  |  |  |  |
| WxD (mm)              | 57*40                                       | 1             | 56*39              | 56*39           | 1 |  |  |  |  |
| Product size (L<br>m) | 1                                           | 1             | 16.5               | 16.45           | 1 |  |  |  |  |
| Net Weight (g)        | 1                                           | 1             | 51.3               | 49.4            | 1 |  |  |  |  |
| Item No.:             |                                             | 57mmx4        | 5mm (55GSM) (GS23  | 30627WH)        |   |  |  |  |  |
| WxD (mm)              | 57*45                                       | 1             | 56*45              | 56*45           | 1 |  |  |  |  |
| Product size (L<br>m) | 1                                           | 1             | 21.75              | 21.66           | 1 |  |  |  |  |
| Net Weight (g)        | 1                                           | 1             | 66.6               | 66              | 1 |  |  |  |  |
| Item No.:             | 57mmx50mm (55GSM) (GS230627WH)              |               |                    |                 |   |  |  |  |  |
| WxD (mm)              | 57*50                                       | 1             | 56*50              | 56*50           | 1 |  |  |  |  |
| Product size (L<br>m) | 1                                           | 1             | 28                 | 27.9            | 1 |  |  |  |  |
| Net Weight (g)        | 1                                           | 1             | 83.7               | 83.7            | 1 |  |  |  |  |
| Item No.:             | 80mmx70mm (55GSM) 50 ROLLS/BOX (GS230627WH) |               |                    |                 |   |  |  |  |  |
| WxD (mm)              | 80*70                                       | 1             | 79*69              | 79*69           | 1 |  |  |  |  |
| Product size (L<br>m) | 1                                           | 1             | 57.25              | 57.1            | 1 |  |  |  |  |
| Net Weight (g)        | 1                                           | 1             | 230.6              | 230             | 1 |  |  |  |  |
| Item No.:             |                                             | 80mmx70mm (5  | 5GSM) 45 ROLLS/BO  | X (GS230627WH)  |   |  |  |  |  |
| WxD (mm)              | 80*70                                       | /             | 79*69              | /               | 1 |  |  |  |  |
| Product size (L<br>m) | 1                                           | 1             | 57.21              | 1               | 1 |  |  |  |  |
| Net Weight (g)        | /                                           | /             | 237.1              | 1               | 1 |  |  |  |  |
| Item No.:             |                                             | 37mmx4        | 0mm (48GSM) (GS23  | 30627WH)        |   |  |  |  |  |
| WxD (mm)              | 37*40                                       | /             | 36*39              | 37*39           | 1 |  |  |  |  |
| Product size (L<br>m) | 1                                           | 1             | 16.4               | 16.4            |   |  |  |  |  |
| Net Weight (g)        | 1                                           | 1             | 32.2               | 32.5            | 1 |  |  |  |  |
| Item No.:             |                                             | 37mmx45mm (48 | GSM) 150 ROLLS/BC  | OX (GS230627WH) |   |  |  |  |  |
| WxD (mm)              | 37*45                                       | 1             | 37*45              | 36*45           |   |  |  |  |  |

| Report No.: | KXT760302 | Report Date: | 26 Jul 2023 |
|-------------|-----------|--------------|-------------|

| Product size (L<br>m) | 1     | 1                                           | 21.81 | 21.81 | / |  |  |  |
|-----------------------|-------|---------------------------------------------|-------|-------|---|--|--|--|
| Net Weight (g)        | 1     | 1                                           | 43.7  | 43.8  | / |  |  |  |
| Item No.:             |       | 37mmx45mm (48GSM) 29 ROLLS/BOX (GS230627WH) |       |       |   |  |  |  |
| WxD (mm)              | 37*45 | /                                           | 36*45 | /     | / |  |  |  |
| Product size (L<br>m) | 1     | 1                                           | 21.9  | 1     | 1 |  |  |  |
| Net Weight (g)        | /     | 1                                           | 42    | 1     | 1 |  |  |  |