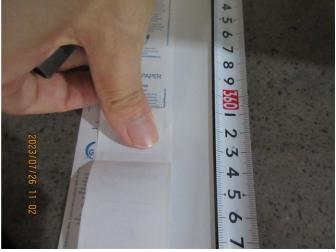

14 - Remark 4. For items 80mmx70mm (55GSM) 45 ROLLS/BOX,37mmx45mm (48GSM) 29 ROLLS/BOX.The cartons are not full,there is some space inside the carton

Nil

- 5. The factory cannot provide professional length measuring tools, the inspector checked the unit size by folding the papers. Please refer to videos for details.
- 6. The factory could not provide professional measuring tools for gram weight check.
- 7. All product cartons were without any shipping mark or label.

|                 | Description                                                                                             | Sample Size     | Passed | Failed | Result / Reading             |
|-----------------|---------------------------------------------------------------------------------------------------------|-----------------|--------|--------|------------------------------|
| ♠ Fu            | unction Test                                                                                            |                 |        |        |                              |
| 1.              | Function check - Place into the fax machine and receives the fax Font print clearly.                    | S-1<br>8 rolls  | 8      | 0      | Passed                       |
| <sup>♠</sup> Ge | eneral Test                                                                                             |                 |        |        |                              |
| 2.              | Color comparison check - According to client's Spec or required Pantone - No color deviation            | 3 rolls /ITEM   | 36     | 0      | Passed                       |
| 3.              | Fitting check - Should fit claimed size /                                                               | 8 rolls /ITEM   | 96     | 0      | Passed                       |
| 4.              | Thickness check - Measure 5 points, calculate the average Conformed to spec. or actual record           | S-2<br>13 rolls | 13     | 0      | Actual Finding               |
| 5.              | Weight of paper - Cut the paper 10x10cm and weight, measure the GSM Conformed to spec. or actual record | S-1<br>8 rolls  | 1      | 1      | Not Tested (No<br>Equipment) |
| 6.              | Smell check - Smell by nose within 10cm - Should be as the client requirement, no unpleasant odor       | S-2<br>13 rolls | 13     | 0      | Passed                       |
| Resu            | ult: Pending                                                                                            |                 |        |        | •                            |
| Rema            | - The factory cannot provide professional folding the papers The factory could not provide profession   |                 | ·      |        | the unit size by             |