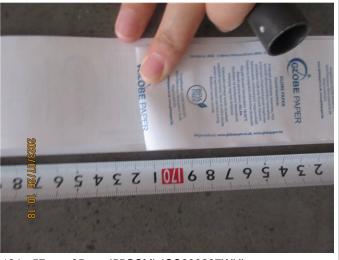

|                 | Description                                                                                             | Sample Size     | Passed | Failed | Result / Reading             |
|-----------------|---------------------------------------------------------------------------------------------------------|-----------------|--------|--------|------------------------------|
| ♠ Fu            | unction Test                                                                                            |                 |        |        |                              |
| 1.              | Function check - Place into the fax machine and receives the fax Font print clearly.                    | S-1<br>8 rolls  | 8      | 0      | Passed                       |
| <sup>♠</sup> Ge | eneral Test                                                                                             |                 |        |        |                              |
| 2.              | Color comparison check - According to client's Spec or required Pantone - No color deviation            | 3 rolls /ITEM   | 36     | 0      | Passed                       |
| 3.              | Fitting check - Should fit claimed size /                                                               | 8 rolls /ITEM   | 96     | 0      | Passed                       |
| 4.              | Thickness check - Measure 5 points, calculate the average Conformed to spec. or actual record           | S-2<br>13 rolls | 13     | 0      | Actual Finding               |
| 5.              | Weight of paper - Cut the paper 10x10cm and weight, measure the GSM Conformed to spec. or actual record | S-1<br>8 rolls  | 1      | 1      | Not Tested (No<br>Equipment) |
| 6.              | Smell check - Smell by nose within 10cm - Should be as the client requirement, no unpleasant odor       | S-2<br>13 rolls | 13     | 0      | Passed                       |
| Resu            | ult: Pending                                                                                            |                 |        |        | •                            |
| Rema            | - The factory cannot provide professional folding the papers The factory could not provide profession   |                 | ·      |        | the unit size by             |

Ingli Optimi

33 - Thickness check

34 - Thickness check

Nil

| 35 - | Thickness | check |
|------|-----------|-------|
|------|-----------|-------|

|                       | Client Spec.                   | Ref. Sample | 1# Sample | 2# Sample | 3# Sample |  |  |  |
|-----------------------|--------------------------------|-------------|-----------|-----------|-----------|--|--|--|
| Item No.:             | 57mmx40mm (48GSM) (GS230627WH) |             |           |           |           |  |  |  |
| WxD (mm)              | 57*40                          | /           | 56*38     | 56*38     | 1         |  |  |  |
| Product size (L m)    | 1                              | 1           | 19.44     | 19.37     | 1         |  |  |  |
| Net Weight (g)        | 1                              | 1           | 53.1      | 52.5      | 1         |  |  |  |
| Item No.:             | 57mmx50mm (48GSM) (GS230627WH) |             |           |           |           |  |  |  |
| WxD (mm)              | 57*50                          | /           | 56*48     | 56*48     | 1         |  |  |  |
| Product size (L<br>m) | 1                              | 1           | 33.2      | 33.4      | /         |  |  |  |
| Net Weight (g)        | 1                              | /           | 86.8      | 86.9      | /         |  |  |  |