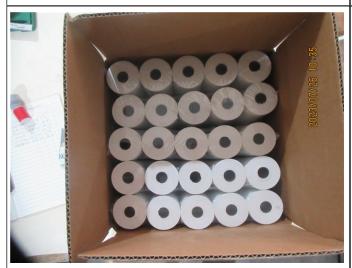

For items 80mmx70mm (55GSM) 45 ROLLS/BOX,37mmx45mm (48GSM) 29 ROLLS/BOX.The cartons are not full,there is some space inside the carton.Please refer to below photos for details.

**Report No.:** KXT760302 **Report Date:** 26 Jul 2023

12 - Remark 4. For items 80mmx70mm (55GSM) 45 ROLLS/BOX,37mmx45mm (48GSM) 29 ROLLS/BOX.The cartons are not full,there is some space inside the carton

13 - Remark 4. For items 80mmx70mm (55GSM) 45 ROLLS/BOX,37mmx45mm (48GSM) 29 ROLLS/BOX.The cartons are not full,there is some space inside the carton

14 - Remark 4. For items 80mmx70mm (55GSM) 45 ROLLS/BOX,37mmx45mm (48GSM) 29 ROLLS/BOX.The cartons are not full,there is some space inside the carton

Nil

- 5. The factory cannot provide professional length measuring tools, the inspector checked the unit size by folding the papers. Please refer to videos for details.
- 6. The factory could not provide professional measuring tools for gram weight check.
- 7. All product cartons were without any shipping mark or label.