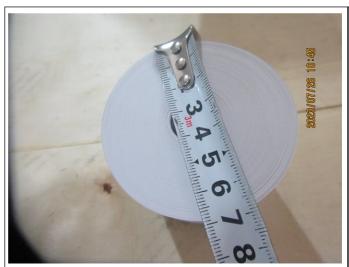

|                 | Description                                                                                             | Sample Size     | Passed | Failed | Result / Reading             |
|-----------------|---------------------------------------------------------------------------------------------------------|-----------------|--------|--------|------------------------------|
| ♠ Fu            | unction Test                                                                                            |                 |        |        |                              |
| 1.              | Function check - Place into the fax machine and receives the fax Font print clearly.                    | S-1<br>8 rolls  | 8      | 0      | Passed                       |
| <sup>♠</sup> Ge | eneral Test                                                                                             |                 |        |        |                              |
| 2.              | Color comparison check - According to client's Spec or required Pantone - No color deviation            | 3 rolls /ITEM   | 36     | 0      | Passed                       |
| 3.              | Fitting check - Should fit claimed size /                                                               | 8 rolls /ITEM   | 96     | 0      | Passed                       |
| 4.              | Thickness check - Measure 5 points, calculate the average Conformed to spec. or actual record           | S-2<br>13 rolls | 13     | 0      | Actual Finding               |
| 5.              | Weight of paper - Cut the paper 10x10cm and weight, measure the GSM Conformed to spec. or actual record | S-1<br>8 rolls  | 1      | 1      | Not Tested (No<br>Equipment) |
| 6.              | Smell check - Smell by nose within 10cm - Should be as the client requirement, no unpleasant odor       | S-2<br>13 rolls | 13     | 0      | Passed                       |
| Resu            | ult: Pending                                                                                            |                 |        |        | •                            |
| Rema            | - The factory cannot provide professional folding the papers The factory could not provide profession   |                 | ·      |        | the unit size by             |