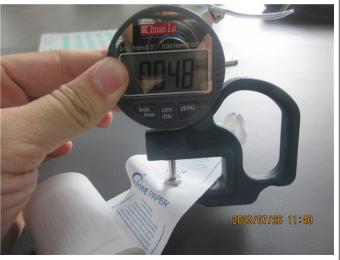

|                 | Description                                                                                             | Sample Size     | Passed | Failed | Result / Reading             |
|-----------------|---------------------------------------------------------------------------------------------------------|-----------------|--------|--------|------------------------------|
| ♠ Fu            | unction Test                                                                                            |                 |        |        |                              |
| 1.              | Function check - Place into the fax machine and receives the fax Font print clearly.                    | S-1<br>8 rolls  | 8      | 0      | Passed                       |
| <sup>♠</sup> Ge | eneral Test                                                                                             |                 |        |        |                              |
| 2.              | Color comparison check - According to client's Spec or required Pantone - No color deviation            | 3 rolls /ITEM   | 36     | 0      | Passed                       |
| 3.              | Fitting check - Should fit claimed size /                                                               | 8 rolls /ITEM   | 96     | 0      | Passed                       |
| 4.              | Thickness check - Measure 5 points, calculate the average Conformed to spec. or actual record           | S-2<br>13 rolls | 13     | 0      | Actual Finding               |
| 5.              | Weight of paper - Cut the paper 10x10cm and weight, measure the GSM Conformed to spec. or actual record | S-1<br>8 rolls  | 1      | 1      | Not Tested (No<br>Equipment) |
| 6.              | Smell check - Smell by nose within 10cm - Should be as the client requirement, no unpleasant odor       | S-2<br>13 rolls | 13     | 0      | Passed                       |
| Resu            | ult: Pending                                                                                            |                 |        |        | •                            |
| Rema            | - The factory cannot provide professional folding the papers The factory could not provide profession   |                 | ·      |        | the unit size by             |

Ingli Optimi

33 - Thickness check

34 - Thickness check

Nil

| 35 - | Thickness | check |
|------|-----------|-------|
|------|-----------|-------|

|                       | Client Spec.                   | Ref. Sample | 1# Sample | 2# Sample | 3# Sample |  |  |  |
|-----------------------|--------------------------------|-------------|-----------|-----------|-----------|--|--|--|
| Item No.:             | 57mmx40mm (48GSM) (GS230627WH) |             |           |           |           |  |  |  |
| WxD (mm)              | 57*40                          | /           | 56*38     | 56*38     | 1         |  |  |  |
| Product size (L m)    | 1                              | 1           | 19.44     | 19.37     | 1         |  |  |  |
| Net Weight (g)        | 1                              | 1           | 53.1      | 52.5      | 1         |  |  |  |
| Item No.:             | 57mmx50mm (48GSM) (GS230627WH) |             |           |           |           |  |  |  |
| WxD (mm)              | 57*50                          | /           | 56*48     | 56*48     | 1         |  |  |  |
| Product size (L<br>m) | 1                              | 1           | 33.2      | 33.4      | /         |  |  |  |
| Net Weight (g)        | 1                              | /           | 86.8      | 86.9      | /         |  |  |  |