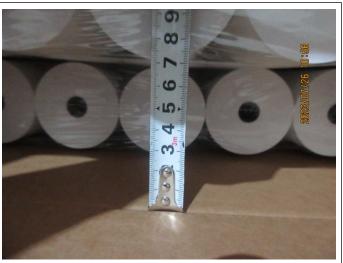

|                 | Description                                                                                             | Sample Size     | Passed | Failed | Result / Reading             |
|-----------------|---------------------------------------------------------------------------------------------------------|-----------------|--------|--------|------------------------------|
| ♠ Fu            | unction Test                                                                                            |                 |        |        |                              |
| 1.              | Function check - Place into the fax machine and receives the fax Font print clearly.                    | S-1<br>8 rolls  | 8      | 0      | Passed                       |
| <sup>♠</sup> Ge | eneral Test                                                                                             |                 |        |        |                              |
| 2.              | Color comparison check - According to client's Spec or required Pantone - No color deviation            | 3 rolls /ITEM   | 36     | 0      | Passed                       |
| 3.              | Fitting check - Should fit claimed size /                                                               | 8 rolls /ITEM   | 96     | 0      | Passed                       |
| 4.              | Thickness check - Measure 5 points, calculate the average Conformed to spec. or actual record           | S-2<br>13 rolls | 13     | 0      | Actual Finding               |
| 5.              | Weight of paper - Cut the paper 10x10cm and weight, measure the GSM Conformed to spec. or actual record | S-1<br>8 rolls  | 1      | 1      | Not Tested (No<br>Equipment) |
| 6.              | Smell check - Smell by nose within 10cm - Should be as the client requirement, no unpleasant odor       | S-2<br>13 rolls | 13     | 0      | Passed                       |
| Resu            | ult: Pending                                                                                            |                 |        |        | •                            |
| Rema            | - The factory cannot provide professional folding the papers The factory could not provide profession   |                 | ·      |        | the unit size by             |