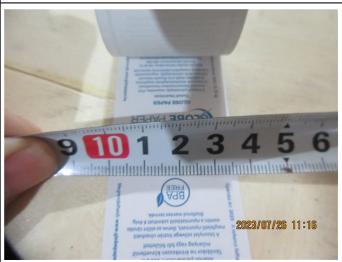

|                 | Description                                                                                             | Sample Size     | Passed | Failed | Result / Reading             |
|-----------------|---------------------------------------------------------------------------------------------------------|-----------------|--------|--------|------------------------------|
| ♠ Fu            | unction Test                                                                                            |                 |        |        |                              |
| 1.              | Function check - Place into the fax machine and receives the fax Font print clearly.                    | S-1<br>8 rolls  | 8      | 0      | Passed                       |
| <sup>♠</sup> Ge | eneral Test                                                                                             |                 |        |        |                              |
| 2.              | Color comparison check - According to client's Spec or required Pantone - No color deviation            | 3 rolls /ITEM   | 36     | 0      | Passed                       |
| 3.              | Fitting check - Should fit claimed size /                                                               | 8 rolls /ITEM   | 96     | 0      | Passed                       |
| 4.              | Thickness check - Measure 5 points, calculate the average Conformed to spec. or actual record           | S-2<br>13 rolls | 13     | 0      | Actual Finding               |
| 5.              | Weight of paper - Cut the paper 10x10cm and weight, measure the GSM Conformed to spec. or actual record | S-1<br>8 rolls  | 1      | 1      | Not Tested (No<br>Equipment) |
| 6.              | Smell check - Smell by nose within 10cm - Should be as the client requirement, no unpleasant odor       | S-2<br>13 rolls | 13     | 0      | Passed                       |
| Resu            | ult: Pending                                                                                            |                 |        |        | •                            |
| Rema            | - The factory cannot provide professional folding the papers The factory could not provide profession   |                 | ·      |        | the unit size by             |