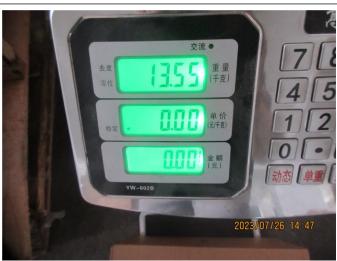

## Package Details

|                                      | Qty/C              | arton  | Carton Size (L x W x H, cm) |                    | Gross We           | eight (kgs) | Qty / Inner box    |        |  |
|--------------------------------------|--------------------|--------|-----------------------------|--------------------|--------------------|-------------|--------------------|--------|--|
| Item No.                             | Marking /<br>Spec. | Actual | Marking /<br>Spec.          | Actual             | Marking /<br>Spec. | Actual      | Marking /<br>Spec. | Actual |  |
| 57mmx40mm<br>(48GSM)<br>(GS230627WH) | 100                | 100    | 1                           | 21*21*24.5         | /                  | 5.6         | /                  | 1      |  |
| 57mmx50mm<br>(48GSM)<br>(GS230627WH) | 100                | 100    | 1                           | 25.5*26.5*24       | /                  | 9           | /                  | 1      |  |
| 80mmx70mm<br>(48GSM)<br>(GS230627WH) | 50                 | 50     | 1                           | 36.5*36*17         | /                  | 13.55       | /                  | 1      |  |
| 57mmx35mm<br>(55GSM)<br>(GS230627WH) | 100                | 100    | 1                           | 19.5*18.5*23.<br>5 | /                  | 3.85        | 1                  | /      |  |