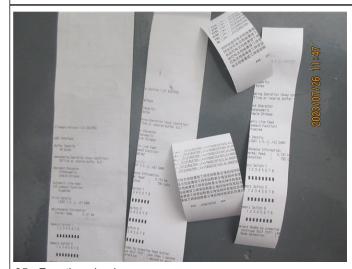

|                 | Description                                                                                             | Sample Size     | Passed | Failed | Result / Reading             |
|-----------------|---------------------------------------------------------------------------------------------------------|-----------------|--------|--------|------------------------------|
| ♠ Fu            | unction Test                                                                                            |                 |        |        |                              |
| 1.              | Function check - Place into the fax machine and receives the fax Font print clearly.                    | S-1<br>8 rolls  | 8      | 0      | Passed                       |
| <sup>♠</sup> Ge | eneral Test                                                                                             |                 |        |        |                              |
| 2.              | Color comparison check - According to client's Spec or required Pantone - No color deviation            | 3 rolls /ITEM   | 36     | 0      | Passed                       |
| 3.              | Fitting check - Should fit claimed size /                                                               | 8 rolls /ITEM   | 96     | 0      | Passed                       |
| 4.              | Thickness check - Measure 5 points, calculate the average Conformed to spec. or actual record           | S-2<br>13 rolls | 13     | 0      | Actual Finding               |
| 5.              | Weight of paper - Cut the paper 10x10cm and weight, measure the GSM Conformed to spec. or actual record | S-1<br>8 rolls  | 1      | 1      | Not Tested (No<br>Equipment) |
| 6.              | Smell check - Smell by nose within 10cm - Should be as the client requirement, no unpleasant odor       | S-2<br>13 rolls | 13     | 0      | Passed                       |
| Resu            | ult: Pending                                                                                            |                 |        |        | •                            |
| Rema            | - The factory cannot provide professional folding the papers The factory could not provide profession   |                 | ·      |        | the unit size by             |