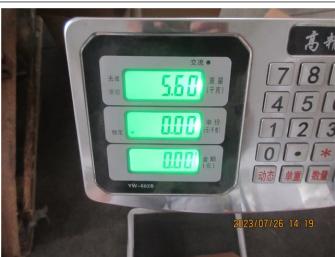

## Package Details

|                                      | Qty/C              | arton  | Carton Size (L x W x H, cm) |                    | Gross We           | eight (kgs) | Qty / Inner box    |        |  |
|--------------------------------------|--------------------|--------|-----------------------------|--------------------|--------------------|-------------|--------------------|--------|--|
| Item No.                             | Marking /<br>Spec. | Actual | Marking /<br>Spec.          | Actual             | Marking /<br>Spec. | Actual      | Marking /<br>Spec. | Actual |  |
| 57mmx40mm<br>(48GSM)<br>(GS230627WH) | 100                | 100    | 1                           | 21*21*24.5         | /                  | 5.6         | /                  | 1      |  |
| 57mmx50mm<br>(48GSM)<br>(GS230627WH) | 100                | 100    | 1                           | 25.5*26.5*24       | /                  | 9           | /                  | 1      |  |
| 80mmx70mm<br>(48GSM)<br>(GS230627WH) | 50                 | 50     | 1                           | 36.5*36*17         | /                  | 13.55       | /                  | 1      |  |
| 57mmx35mm<br>(55GSM)<br>(GS230627WH) | 100                | 100    | 1                           | 19.5*18.5*23.<br>5 | /                  | 3.85        | 1                  | /      |  |