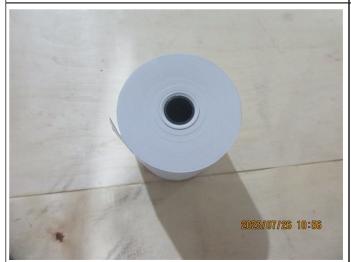

#### Problem Remarks - Need to be confirmed by client

- 1. For item 37mmx45mm (48GSM) 29 ROLLS/BOX, a total of 27 volumes of products were finished on site. Please refer to section Quantity for details
- 2. For 48GSM products, There was a slight ink stain on the surface of the product. The factory said the product was so thin that a slight rub would leave ink marks. Please refer to below photos for details.

1 - Remark 2. For 48GSM products, There was a slight ink stain on the surface of the product. The factory said the product was so thin that a slight rub would leave ink marks

2 - Remark 2. For 48GSM products, There was a slight ink stain on the surface of the product. The factory said the product was so thin that a slight rub would leave ink marks.

3 - Remark 2. For 48GSM products, There was a slight ink stain on the surface of the product. The factory said the product was so thin that a slight rub would leave ink marks.

4 - Remark 2. For 48GSM products, There was a slight ink stain on the surface of the product. The factory said the product was so thin that a slight rub would leave ink marks.