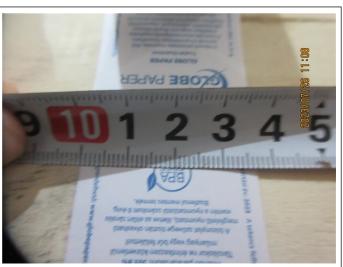

|                 | Description                                                                                             | Sample Size     | Passed | Failed | Result / Reading             |
|-----------------|---------------------------------------------------------------------------------------------------------|-----------------|--------|--------|------------------------------|
| ♠ Fu            | unction Test                                                                                            |                 |        |        |                              |
| 1.              | Function check - Place into the fax machine and receives the fax Font print clearly.                    | S-1<br>8 rolls  | 8      | 0      | Passed                       |
| <sup>♠</sup> Ge | eneral Test                                                                                             |                 |        |        |                              |
| 2.              | Color comparison check - According to client's Spec or required Pantone - No color deviation            | 3 rolls /ITEM   | 36     | 0      | Passed                       |
| 3.              | Fitting check - Should fit claimed size /                                                               | 8 rolls /ITEM   | 96     | 0      | Passed                       |
| 4.              | Thickness check - Measure 5 points, calculate the average Conformed to spec. or actual record           | S-2<br>13 rolls | 13     | 0      | Actual Finding               |
| 5.              | Weight of paper - Cut the paper 10x10cm and weight, measure the GSM Conformed to spec. or actual record | S-1<br>8 rolls  | 1      | 1      | Not Tested (No<br>Equipment) |
| 6.              | Smell check - Smell by nose within 10cm - Should be as the client requirement, no unpleasant odor       | S-2<br>13 rolls | 13     | 0      | Passed                       |
| Resu            | ult: Pending                                                                                            |                 |        |        | •                            |
| Rema            | - The factory cannot provide professional folding the papers The factory could not provide profession   |                 | ·      |        | the unit size by             |

Ingli Optimi

33 - Thickness check

34 - Thickness check

Nil

| 35 - | Thickness | check |
|------|-----------|-------|
|------|-----------|-------|

|                       | Client Spec.                   | Ref. Sample | 1# Sample | 2# Sample | 3# Sample |  |  |  |
|-----------------------|--------------------------------|-------------|-----------|-----------|-----------|--|--|--|
| Item No.:             | 57mmx40mm (48GSM) (GS230627WH) |             |           |           |           |  |  |  |
| WxD (mm)              | 57*40                          | /           | 56*38     | 56*38     | 1         |  |  |  |
| Product size (L m)    | 1                              | 1           | 19.44     | 19.37     | 1         |  |  |  |
| Net Weight (g)        | 1                              | 1           | 53.1      | 52.5      | 1         |  |  |  |
| Item No.:             | 57mmx50mm (48GSM) (GS230627WH) |             |           |           |           |  |  |  |
| WxD (mm)              | 57*50                          | /           | 56*48     | 56*48     | 1         |  |  |  |
| Product size (L<br>m) | 1                              | 1           | 33.2      | 33.4      | /         |  |  |  |
| Net Weight (g)        | 1                              | /           | 86.8      | 86.9      | /         |  |  |  |