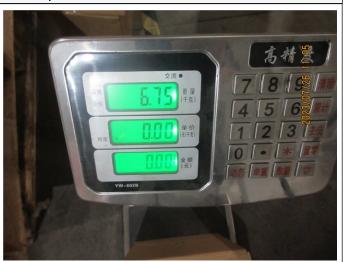

|                 | Description                                                                                             | Sample Size     | Passed | Failed | Result / Reading             |
|-----------------|---------------------------------------------------------------------------------------------------------|-----------------|--------|--------|------------------------------|
| ♠ Fu            | unction Test                                                                                            |                 |        |        |                              |
| 1.              | Function check - Place into the fax machine and receives the fax Font print clearly.                    | S-1<br>8 rolls  | 8      | 0      | Passed                       |
| <sup>♠</sup> Ge | eneral Test                                                                                             |                 |        |        |                              |
| 2.              | Color comparison check - According to client's Spec or required Pantone - No color deviation            | 3 rolls /ITEM   | 36     | 0      | Passed                       |
| 3.              | Fitting check - Should fit claimed size /                                                               | 8 rolls /ITEM   | 96     | 0      | Passed                       |
| 4.              | Thickness check - Measure 5 points, calculate the average Conformed to spec. or actual record           | S-2<br>13 rolls | 13     | 0      | Actual Finding               |
| 5.              | Weight of paper - Cut the paper 10x10cm and weight, measure the GSM Conformed to spec. or actual record | S-1<br>8 rolls  | 1      | 1      | Not Tested (No<br>Equipment) |
| 6.              | Smell check - Smell by nose within 10cm - Should be as the client requirement, no unpleasant odor       | S-2<br>13 rolls | 13     | 0      | Passed                       |
| Resu            | ult: Pending                                                                                            |                 |        |        | •                            |
| Rema            | - The factory cannot provide professional folding the papers The factory could not provide profession   |                 | ·      |        | the unit size by             |

#### General Remarks - For client reference

- 8. The BPA-free certificate provided by the factory was dated 2019.
- 9. The scale provided by factory was without valid calibration label.
- 10. There were no silica gel inside the package/export carton.
- 11. There were no cardboard inside the the export carton for prevent cutting when open.