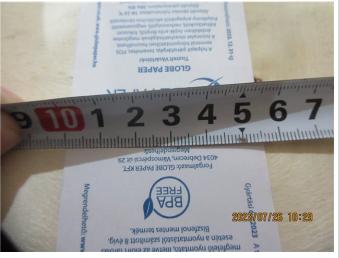

|                 | Description                                                                                             | Sample Size     | Passed | Failed | Result / Reading             |
|-----------------|---------------------------------------------------------------------------------------------------------|-----------------|--------|--------|------------------------------|
| ♠ Fu            | unction Test                                                                                            |                 |        |        |                              |
| 1.              | Function check - Place into the fax machine and receives the fax Font print clearly.                    | S-1<br>8 rolls  | 8      | 0      | Passed                       |
| <sup>♠</sup> Ge | eneral Test                                                                                             |                 |        |        |                              |
| 2.              | Color comparison check - According to client's Spec or required Pantone - No color deviation            | 3 rolls /ITEM   | 36     | 0      | Passed                       |
| 3.              | Fitting check - Should fit claimed size /                                                               | 8 rolls /ITEM   | 96     | 0      | Passed                       |
| 4.              | Thickness check - Measure 5 points, calculate the average Conformed to spec. or actual record           | S-2<br>13 rolls | 13     | 0      | Actual Finding               |
| 5.              | Weight of paper - Cut the paper 10x10cm and weight, measure the GSM Conformed to spec. or actual record | S-1<br>8 rolls  | 1      | 1      | Not Tested (No<br>Equipment) |
| 6.              | Smell check - Smell by nose within 10cm - Should be as the client requirement, no unpleasant odor       | S-2<br>13 rolls | 13     | 0      | Passed                       |
| Resu            | ult: Pending                                                                                            |                 |        |        | •                            |
| Rema            | - The factory cannot provide professional folding the papers The factory could not provide profession   |                 | ·      |        | the unit size by             |

 Report No.:
 KXT760302
 Report Date:
 26 Jul 2023

| Item No.:             |                                             | 80mmx7        | 70mm (48GSM) (GS23 | 30627WH)        |   |  |  |  |  |
|-----------------------|---------------------------------------------|---------------|--------------------|-----------------|---|--|--|--|--|
| WxD (mm)              | 80*70                                       | /             | 79*68              | 79*68           | 1 |  |  |  |  |
| Product size (L<br>m) | 1                                           | 1             | 70.23              | 70.31           | 1 |  |  |  |  |
| Net Weight (g)        | 1                                           | 1             | 263.3              | 253             | 1 |  |  |  |  |
| Item No.:             | 57mmx35mm (55GSM) (GS230627WH)              |               |                    |                 |   |  |  |  |  |
| WxD (mm)              | 57*35                                       | 1             | 56*35              | 56*35           | 1 |  |  |  |  |
| Product size (L<br>m) | 1                                           | 1             | 11.73              | 11.71           | 1 |  |  |  |  |
| Net Weight (g)        | 1                                           | 1             | 36.4               | 38.1            | 1 |  |  |  |  |
| Item No.:             |                                             | 57mmx4        | 0mm (55GSM) (GS23  | 30627WH)        |   |  |  |  |  |
| WxD (mm)              | 57*40                                       | 1             | 56*39              | 56*39           | 1 |  |  |  |  |
| Product size (L<br>m) | 1                                           | 1             | 16.5               | 16.45           | 1 |  |  |  |  |
| Net Weight (g)        | 1                                           | 1             | 51.3               | 49.4            | 1 |  |  |  |  |
| Item No.:             |                                             | 57mmx4        | 5mm (55GSM) (GS23  | 30627WH)        |   |  |  |  |  |
| WxD (mm)              | 57*45                                       | 1             | 56*45              | 56*45           | 1 |  |  |  |  |
| Product size (L<br>m) | 1                                           | 1             | 21.75              | 21.66           | 1 |  |  |  |  |
| Net Weight (g)        | 1                                           | 1             | 66.6               | 66              | 1 |  |  |  |  |
| Item No.:             | 57mmx50mm (55GSM) (GS230627WH)              |               |                    |                 |   |  |  |  |  |
| WxD (mm)              | 57*50                                       | 1             | 56*50              | 56*50           | 1 |  |  |  |  |
| Product size (L<br>m) | 1                                           | 1             | 28                 | 27.9            | 1 |  |  |  |  |
| Net Weight (g)        | 1                                           | 1             | 83.7               | 83.7            | 1 |  |  |  |  |
| Item No.:             | 80mmx70mm (55GSM) 50 ROLLS/BOX (GS230627WH) |               |                    |                 |   |  |  |  |  |
| WxD (mm)              | 80*70                                       | 1             | 79*69              | 79*69           | 1 |  |  |  |  |
| Product size (L<br>m) | 1                                           | 1             | 57.25              | 57.1            | 1 |  |  |  |  |
| Net Weight (g)        | 1                                           | 1             | 230.6              | 230             | 1 |  |  |  |  |
| Item No.:             |                                             | 80mmx70mm (5  | 5GSM) 45 ROLLS/BO  | X (GS230627WH)  |   |  |  |  |  |
| WxD (mm)              | 80*70                                       | /             | 79*69              | /               | 1 |  |  |  |  |
| Product size (L<br>m) | 1                                           | 1             | 57.21              | 1               | 1 |  |  |  |  |
| Net Weight (g)        | /                                           | /             | 237.1              | 1               | 1 |  |  |  |  |
| Item No.:             |                                             | 37mmx4        | 0mm (48GSM) (GS23  | 30627WH)        |   |  |  |  |  |
| WxD (mm)              | 37*40                                       | /             | 36*39              | 37*39           | 1 |  |  |  |  |
| Product size (L<br>m) | 1                                           | 1             | 16.4               | 16.4            |   |  |  |  |  |
| Net Weight (g)        | 1                                           | 1             | 32.2               | 32.5            | 1 |  |  |  |  |
| Item No.:             |                                             | 37mmx45mm (48 | GSM) 150 ROLLS/BC  | OX (GS230627WH) |   |  |  |  |  |
| WxD (mm)              | 37*45                                       | 1             | 37*45              | 36*45           |   |  |  |  |  |