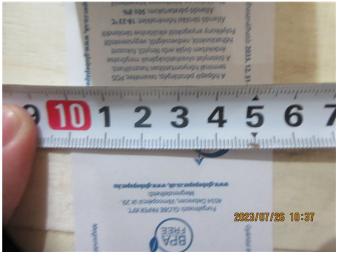

|                 | Description                                                                                             | Sample Size     | Passed | Failed | Result / Reading             |
|-----------------|---------------------------------------------------------------------------------------------------------|-----------------|--------|--------|------------------------------|
| ♠ Fu            | unction Test                                                                                            |                 |        |        |                              |
| 1.              | Function check - Place into the fax machine and receives the fax Font print clearly.                    | S-1<br>8 rolls  | 8      | 0      | Passed                       |
| <sup>♠</sup> Ge | eneral Test                                                                                             |                 |        |        |                              |
| 2.              | Color comparison check - According to client's Spec or required Pantone - No color deviation            | 3 rolls /ITEM   | 36     | 0      | Passed                       |
| 3.              | Fitting check - Should fit claimed size /                                                               | 8 rolls /ITEM   | 96     | 0      | Passed                       |
| 4.              | Thickness check - Measure 5 points, calculate the average Conformed to spec. or actual record           | S-2<br>13 rolls | 13     | 0      | Actual Finding               |
| 5.              | Weight of paper - Cut the paper 10x10cm and weight, measure the GSM Conformed to spec. or actual record | S-1<br>8 rolls  | 1      | 1      | Not Tested (No<br>Equipment) |
| 6.              | Smell check - Smell by nose within 10cm - Should be as the client requirement, no unpleasant odor       | S-2<br>13 rolls | 13     | 0      | Passed                       |
| Resu            | ult: Pending                                                                                            |                 |        |        | •                            |
| Rema            | - The factory cannot provide professional folding the papers The factory could not provide profession   |                 | ·      |        | the unit size by             |

Ingli Optimi

33 - Thickness check

34 - Thickness check

Nil

| 35 - | Thickness | check |
|------|-----------|-------|
|------|-----------|-------|

|                       | Client Spec.                   | Ref. Sample | 1# Sample | 2# Sample | 3# Sample |  |  |  |
|-----------------------|--------------------------------|-------------|-----------|-----------|-----------|--|--|--|
| Item No.:             | 57mmx40mm (48GSM) (GS230627WH) |             |           |           |           |  |  |  |
| WxD (mm)              | 57*40                          | /           | 56*38     | 56*38     | 1         |  |  |  |
| Product size (L m)    | 1                              | 1           | 19.44     | 19.37     | 1         |  |  |  |
| Net Weight (g)        | 1                              | 1           | 53.1      | 52.5      | 1         |  |  |  |
| Item No.:             | 57mmx50mm (48GSM) (GS230627WH) |             |           |           |           |  |  |  |
| WxD (mm)              | 57*50                          | /           | 56*48     | 56*48     | 1         |  |  |  |
| Product size (L<br>m) | 1                              | 1           | 33.2      | 33.4      | /         |  |  |  |
| Net Weight (g)        | 1                              | /           | 86.8      | 86.9      | /         |  |  |  |