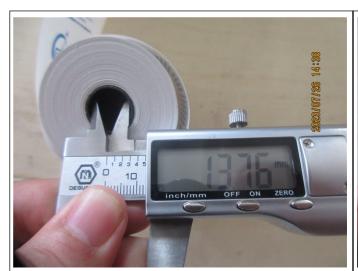

|                 | Description                                                                                             | Sample Size     | Passed | Failed | Result / Reading             |
|-----------------|---------------------------------------------------------------------------------------------------------|-----------------|--------|--------|------------------------------|
| ♠ Fu            | unction Test                                                                                            |                 |        |        |                              |
| 1.              | Function check - Place into the fax machine and receives the fax Font print clearly.                    | S-1<br>8 rolls  | 8      | 0      | Passed                       |
| <sup>♠</sup> Ge | eneral Test                                                                                             |                 |        |        |                              |
| 2.              | Color comparison check - According to client's Spec or required Pantone - No color deviation            | 3 rolls /ITEM   | 36     | 0      | Passed                       |
| 3.              | Fitting check - Should fit claimed size /                                                               | 8 rolls /ITEM   | 96     | 0      | Passed                       |
| 4.              | Thickness check - Measure 5 points, calculate the average Conformed to spec. or actual record           | S-2<br>13 rolls | 13     | 0      | Actual Finding               |
| 5.              | Weight of paper - Cut the paper 10x10cm and weight, measure the GSM Conformed to spec. or actual record | S-1<br>8 rolls  | 1      | 1      | Not Tested (No<br>Equipment) |
| 6.              | Smell check - Smell by nose within 10cm - Should be as the client requirement, no unpleasant odor       | S-2<br>13 rolls | 13     | 0      | Passed                       |
| Resu            | ult: Pending                                                                                            |                 |        |        | •                            |
| Rema            | - The factory cannot provide professional folding the papers The factory could not provide profession   |                 | ·      |        | the unit size by             |

Ingli Optimi

33 - Thickness check

34 - Thickness check

Nil

| 35 - | Thickness | check |
|------|-----------|-------|
|------|-----------|-------|

|                       | Client Spec.                   | Ref. Sample | 1# Sample | 2# Sample | 3# Sample |  |  |  |
|-----------------------|--------------------------------|-------------|-----------|-----------|-----------|--|--|--|
| Item No.:             | 57mmx40mm (48GSM) (GS230627WH) |             |           |           |           |  |  |  |
| WxD (mm)              | 57*40                          | /           | 56*38     | 56*38     | 1         |  |  |  |
| Product size (L m)    | 1                              | 1           | 19.44     | 19.37     | 1         |  |  |  |
| Net Weight (g)        | 1                              | 1           | 53.1      | 52.5      | 1         |  |  |  |
| Item No.:             | 57mmx50mm (48GSM) (GS230627WH) |             |           |           |           |  |  |  |
| WxD (mm)              | 57*50                          | /           | 56*48     | 56*48     | 1         |  |  |  |
| Product size (L<br>m) | 1                              | 1           | 33.2      | 33.4      | /         |  |  |  |
| Net Weight (g)        | 1                              | /           | 86.8      | 86.9      | /         |  |  |  |

 Report No.:
 KXT760302
 Report Date:
 26 Jul 2023

| Item No.:             |                                             | 80mmx7        | 70mm (48GSM) (GS23 | 30627WH)        |   |  |  |  |  |
|-----------------------|---------------------------------------------|---------------|--------------------|-----------------|---|--|--|--|--|
| WxD (mm)              | 80*70                                       | /             | 79*68              | 79*68           | 1 |  |  |  |  |
| Product size (L<br>m) | 1                                           | 1             | 70.23              | 70.31           | 1 |  |  |  |  |
| Net Weight (g)        | 1                                           | 1             | 263.3              | 253             | 1 |  |  |  |  |
| Item No.:             | 57mmx35mm (55GSM) (GS230627WH)              |               |                    |                 |   |  |  |  |  |
| WxD (mm)              | 57*35                                       | 1             | 56*35              | 56*35           | 1 |  |  |  |  |
| Product size (L<br>m) | 1                                           | 1             | 11.73              | 11.71           | 1 |  |  |  |  |
| Net Weight (g)        | 1                                           | 1             | 36.4               | 38.1            | 1 |  |  |  |  |
| Item No.:             |                                             | 57mmx4        | 0mm (55GSM) (GS23  | 30627WH)        |   |  |  |  |  |
| WxD (mm)              | 57*40                                       | 1             | 56*39              | 56*39           | 1 |  |  |  |  |
| Product size (L<br>m) | 1                                           | 1             | 16.5               | 16.45           | 1 |  |  |  |  |
| Net Weight (g)        | 1                                           | 1             | 51.3               | 49.4            | 1 |  |  |  |  |
| Item No.:             |                                             | 57mmx4        | 5mm (55GSM) (GS23  | 30627WH)        |   |  |  |  |  |
| WxD (mm)              | 57*45                                       | 1             | 56*45              | 56*45           | 1 |  |  |  |  |
| Product size (L<br>m) | 1                                           | 1             | 21.75              | 21.66           | 1 |  |  |  |  |
| Net Weight (g)        | 1                                           | 1             | 66.6               | 66              | 1 |  |  |  |  |
| Item No.:             | 57mmx50mm (55GSM) (GS230627WH)              |               |                    |                 |   |  |  |  |  |
| WxD (mm)              | 57*50                                       | 1             | 56*50              | 56*50           | 1 |  |  |  |  |
| Product size (L<br>m) | 1                                           | 1             | 28                 | 27.9            | 1 |  |  |  |  |
| Net Weight (g)        | 1                                           | 1             | 83.7               | 83.7            | 1 |  |  |  |  |
| Item No.:             | 80mmx70mm (55GSM) 50 ROLLS/BOX (GS230627WH) |               |                    |                 |   |  |  |  |  |
| WxD (mm)              | 80*70                                       | 1             | 79*69              | 79*69           | 1 |  |  |  |  |
| Product size (L<br>m) | 1                                           | 1             | 57.25              | 57.1            | 1 |  |  |  |  |
| Net Weight (g)        | 1                                           | 1             | 230.6              | 230             | 1 |  |  |  |  |
| Item No.:             |                                             | 80mmx70mm (5  | 5GSM) 45 ROLLS/BO  | X (GS230627WH)  |   |  |  |  |  |
| WxD (mm)              | 80*70                                       | /             | 79*69              | /               | 1 |  |  |  |  |
| Product size (L<br>m) | 1                                           | 1             | 57.21              | 1               | 1 |  |  |  |  |
| Net Weight (g)        | /                                           | /             | 237.1              | 1               | 1 |  |  |  |  |
| Item No.:             |                                             | 37mmx4        | 0mm (48GSM) (GS23  | 30627WH)        |   |  |  |  |  |
| WxD (mm)              | 37*40                                       | /             | 36*39              | 37*39           | 1 |  |  |  |  |
| Product size (L<br>m) | 1                                           | 1             | 16.4               | 16.4            |   |  |  |  |  |
| Net Weight (g)        | 1                                           | 1             | 32.2               | 32.5            | 1 |  |  |  |  |
| Item No.:             |                                             | 37mmx45mm (48 | GSM) 150 ROLLS/BC  | OX (GS230627WH) |   |  |  |  |  |
| WxD (mm)              | 37*45                                       | 1             | 37*45              | 36*45           |   |  |  |  |  |