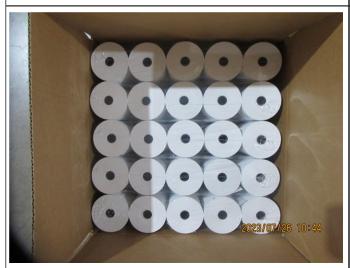

For items 80mmx70mm (55GSM) 45 ROLLS/BOX,37mmx45mm (48GSM) 29 ROLLS/BOX.The cartons are not full,there is some space inside the carton.Please refer to below photos for details.

**Report No.:** KXT760302 **Report Date:** 26 Jul 2023

12 - Remark 4. For items 80mmx70mm (55GSM) 45 ROLLS/BOX,37mmx45mm (48GSM) 29 ROLLS/BOX.The cartons are not full,there is some space inside the carton

13 - Remark 4. For items 80mmx70mm (55GSM) 45 ROLLS/BOX,37mmx45mm (48GSM) 29 ROLLS/BOX.The cartons are not full,there is some space inside the carton