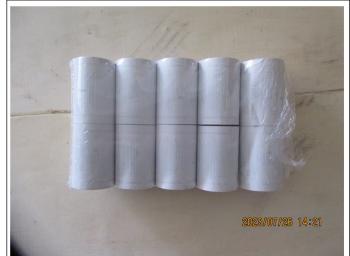

#### Photos

Photos of Item: 57mmx40mm (48GSM) (GS230627WH)

40 - Gross weight

41 - Gross weight

42 - Size check

43 - Size check

44 - Size check

45 - Size check

46 - Size check

47 - Size check

48 - Export Carton

49 - Export Carton

50 - Export Carton

51 - Open carton

 Report No.:
 KXT760302
 Report Date:
 26 Jul 2023

52 - Open carton