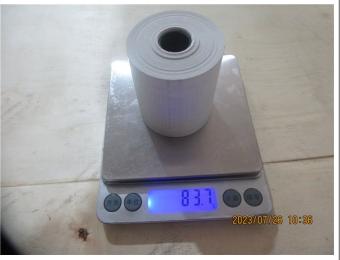

|                 | Description                                                                                             | Sample Size     | Passed | Failed | Result / Reading             |
|-----------------|---------------------------------------------------------------------------------------------------------|-----------------|--------|--------|------------------------------|
| ♠ Fu            | unction Test                                                                                            |                 |        |        |                              |
| 1.              | Function check - Place into the fax machine and receives the fax Font print clearly.                    | S-1<br>8 rolls  | 8      | 0      | Passed                       |
| <sup>♠</sup> Ge | eneral Test                                                                                             |                 |        |        |                              |
| 2.              | Color comparison check - According to client's Spec or required Pantone - No color deviation            | 3 rolls /ITEM   | 36     | 0      | Passed                       |
| 3.              | Fitting check - Should fit claimed size /                                                               | 8 rolls /ITEM   | 96     | 0      | Passed                       |
| 4.              | Thickness check - Measure 5 points, calculate the average Conformed to spec. or actual record           | S-2<br>13 rolls | 13     | 0      | Actual Finding               |
| 5.              | Weight of paper - Cut the paper 10x10cm and weight, measure the GSM Conformed to spec. or actual record | S-1<br>8 rolls  | 1      | 1      | Not Tested (No<br>Equipment) |
| 6.              | Smell check - Smell by nose within 10cm - Should be as the client requirement, no unpleasant odor       | S-2<br>13 rolls | 13     | 0      | Passed                       |
| Resu            | ult: Pending                                                                                            |                 |        |        | •                            |
| Rema            | - The factory cannot provide professional folding the papers The factory could not provide profession   |                 | ·      |        | the unit size by             |

 Report No.:
 KXT760302
 Report Date:
 26 Jul 2023

| Item No.:             |                                             | 80mmx7        | 70mm (48GSM) (GS23 | 30627WH)        |   |  |  |  |  |
|-----------------------|---------------------------------------------|---------------|--------------------|-----------------|---|--|--|--|--|
| WxD (mm)              | 80*70                                       | /             | 79*68              | 79*68           | 1 |  |  |  |  |
| Product size (L<br>m) | 1                                           | 1             | 70.23              | 70.31           | 1 |  |  |  |  |
| Net Weight (g)        | 1                                           | 1             | 263.3              | 253             | 1 |  |  |  |  |
| Item No.:             | 57mmx35mm (55GSM) (GS230627WH)              |               |                    |                 |   |  |  |  |  |
| WxD (mm)              | 57*35                                       | 1             | 56*35              | 56*35           | 1 |  |  |  |  |
| Product size (L<br>m) | 1                                           | 1             | 11.73              | 11.71           | 1 |  |  |  |  |
| Net Weight (g)        | 1                                           | 1             | 36.4               | 38.1            | 1 |  |  |  |  |
| Item No.:             |                                             | 57mmx4        | 0mm (55GSM) (GS23  | 30627WH)        |   |  |  |  |  |
| WxD (mm)              | 57*40                                       | 1             | 56*39              | 56*39           | 1 |  |  |  |  |
| Product size (L<br>m) | 1                                           | 1             | 16.5               | 16.45           | 1 |  |  |  |  |
| Net Weight (g)        | 1                                           | 1             | 51.3               | 49.4            | 1 |  |  |  |  |
| Item No.:             |                                             | 57mmx4        | 5mm (55GSM) (GS23  | 30627WH)        |   |  |  |  |  |
| WxD (mm)              | 57*45                                       | 1             | 56*45              | 56*45           | 1 |  |  |  |  |
| Product size (L<br>m) | 1                                           | 1             | 21.75              | 21.66           | 1 |  |  |  |  |
| Net Weight (g)        | 1                                           | 1             | 66.6               | 66              | 1 |  |  |  |  |
| Item No.:             | 57mmx50mm (55GSM) (GS230627WH)              |               |                    |                 |   |  |  |  |  |
| WxD (mm)              | 57*50                                       | 1             | 56*50              | 56*50           | 1 |  |  |  |  |
| Product size (L<br>m) | 1                                           | 1             | 28                 | 27.9            | 1 |  |  |  |  |
| Net Weight (g)        | 1                                           | 1             | 83.7               | 83.7            | 1 |  |  |  |  |
| Item No.:             | 80mmx70mm (55GSM) 50 ROLLS/BOX (GS230627WH) |               |                    |                 |   |  |  |  |  |
| WxD (mm)              | 80*70                                       | 1             | 79*69              | 79*69           | 1 |  |  |  |  |
| Product size (L<br>m) | 1                                           | 1             | 57.25              | 57.1            | 1 |  |  |  |  |
| Net Weight (g)        | 1                                           | 1             | 230.6              | 230             | 1 |  |  |  |  |
| Item No.:             |                                             | 80mmx70mm (5  | 5GSM) 45 ROLLS/BO  | X (GS230627WH)  |   |  |  |  |  |
| WxD (mm)              | 80*70                                       | /             | 79*69              | /               | 1 |  |  |  |  |
| Product size (L<br>m) | 1                                           | 1             | 57.21              | 1               | 1 |  |  |  |  |
| Net Weight (g)        | /                                           | /             | 237.1              | 1               | 1 |  |  |  |  |
| Item No.:             |                                             | 37mmx4        | 0mm (48GSM) (GS23  | 30627WH)        |   |  |  |  |  |
| WxD (mm)              | 37*40                                       | /             | 36*39              | 37*39           | 1 |  |  |  |  |
| Product size (L<br>m) | 1                                           | 1             | 16.4               | 16.4            |   |  |  |  |  |
| Net Weight (g)        | 1                                           | 1             | 32.2               | 32.5            | 1 |  |  |  |  |
| Item No.:             |                                             | 37mmx45mm (48 | GSM) 150 ROLLS/BC  | OX (GS230627WH) |   |  |  |  |  |
| WxD (mm)              | 37*45                                       | 1             | 37*45              | 36*45           |   |  |  |  |  |