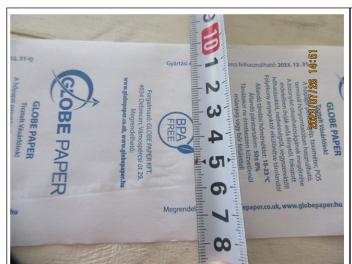

| Clien | t Special Requirements                                                                                                     |                |  |  |
|-------|----------------------------------------------------------------------------------------------------------------------------|----------------|--|--|
| 1.    | The customer requests to check the followings:                                                                             | Passed         |  |  |
|       | The paper is really BPA free (the manufacturer should have a certificate or something about it)                            |                |  |  |
|       | 2. The weight of the rolls: 48 gsm and 55 gsm with maximum +/- 2% tolerance                                                |                |  |  |
| 2.    | Remark by Inspector(s): - The factory could not provide professional measuring tools for gram weight check.                | Pending        |  |  |
| 3.    | 3. The width of the paper rolls (+/- 1 cms tolerance can be accepted)                                                      | Passed         |  |  |
| 4.    | 4. The diameter of the rolls (the diameter of the roll can be minimum 49 mm)                                               | Actual Finding |  |  |
| 5.    | 5. The core of the paper: inner core diameter: 14 mms, outer core diameter: 17 mms                                         | Passed         |  |  |
| 6.    | 6. The length of the paper on the roll (tolerance: + / - 0,25 meters)                                                      |                |  |  |
| 7.    | 7. The quantity of the boxes                                                                                               | Passed         |  |  |
|       | 8. The total rolls - so if the manufacturer has produced the ordered volume                                                |                |  |  |
| 8.    | Remark by Inspector(s): - For item 37mmx45mm (48GSM) 29 ROLLS/BOX,A total of 27 volumes of products were produced on site. | Pending        |  |  |
|       | Please check the gram weight as well if possibe.                                                                           |                |  |  |
| 9.    | Remark by Inspector(s): - The factory could not provide professional measuring tools for gram weight check.                | Pending        |  |  |
| Resu  | ult: Pending                                                                                                               |                |  |  |

#### General Remarks - For client reference

- 8. The BPA-free certificate provided by the factory was dated 2019.
- 9. The scale provided by factory was without valid calibration label.
- 10. There were no silica gel inside the package/export carton.
- 11. There were no cardboard inside the the export carton for prevent cutting when open.