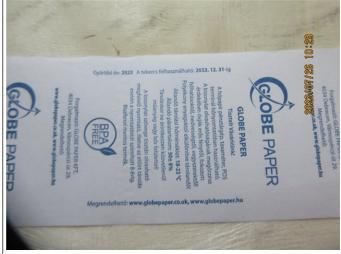

| Clien | t Special Requirements                                                                                                     |                |  |  |
|-------|----------------------------------------------------------------------------------------------------------------------------|----------------|--|--|
| 1.    | The customer requests to check the followings:                                                                             | Passed         |  |  |
|       | The paper is really BPA free (the manufacturer should have a certificate or something about it)                            |                |  |  |
|       | 2. The weight of the rolls: 48 gsm and 55 gsm with maximum +/- 2% tolerance                                                |                |  |  |
| 2.    | Remark by Inspector(s): - The factory could not provide professional measuring tools for gram weight check.                | Pending        |  |  |
| 3.    | 3. The width of the paper rolls (+/- 1 cms tolerance can be accepted)                                                      | Passed         |  |  |
| 4.    | 4. The diameter of the rolls (the diameter of the roll can be minimum 49 mm)                                               | Actual Finding |  |  |
| 5.    | 5. The core of the paper: inner core diameter: 14 mms, outer core diameter: 17 mms                                         | Passed         |  |  |
| 6.    | 6. The length of the paper on the roll (tolerance: + / - 0,25 meters)                                                      |                |  |  |
| 7.    | 7. The quantity of the boxes                                                                                               | Passed         |  |  |
|       | 8. The total rolls - so if the manufacturer has produced the ordered volume                                                |                |  |  |
| 8.    | Remark by Inspector(s): - For item 37mmx45mm (48GSM) 29 ROLLS/BOX,A total of 27 volumes of products were produced on site. | Pending        |  |  |
|       | Please check the gram weight as well if possibe.                                                                           |                |  |  |
| 9.    | Remark by Inspector(s): - The factory could not provide professional measuring tools for gram weight check.                | Pending        |  |  |
| Resu  | ult: Pending                                                                                                               |                |  |  |

#### General Remarks - For client reference

- 8. The BPA-free certificate provided by the factory was dated 2019.
- 9. The scale provided by factory was without valid calibration label.
- 10. There were no silica gel inside the package/export carton.
- 11. There were no cardboard inside the the export carton for prevent cutting when open.