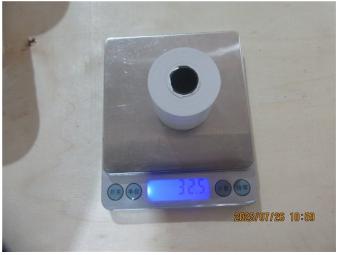

 Report No.:
 KXT760302
 Report Date:
 26 Jul 2023

| Item No.:             |                                             | 80mmx7        | 70mm (48GSM) (GS23 | 30627WH)        |   |  |  |  |  |
|-----------------------|---------------------------------------------|---------------|--------------------|-----------------|---|--|--|--|--|
| WxD (mm)              | 80*70                                       | /             | 79*68              | 79*68           | 1 |  |  |  |  |
| Product size (L<br>m) | 1                                           | 1             | 70.23              | 70.31           | 1 |  |  |  |  |
| Net Weight (g)        | 1                                           | 1             | 263.3              | 253             | 1 |  |  |  |  |
| Item No.:             | 57mmx35mm (55GSM) (GS230627WH)              |               |                    |                 |   |  |  |  |  |
| WxD (mm)              | 57*35                                       | 1             | 56*35              | 56*35           | 1 |  |  |  |  |
| Product size (L<br>m) | 1                                           | 1             | 11.73              | 11.71           | 1 |  |  |  |  |
| Net Weight (g)        | 1                                           | 1             | 36.4               | 38.1            | 1 |  |  |  |  |
| Item No.:             |                                             | 57mmx4        | 0mm (55GSM) (GS23  | 30627WH)        |   |  |  |  |  |
| WxD (mm)              | 57*40                                       | 1             | 56*39              | 56*39           | 1 |  |  |  |  |
| Product size (L<br>m) | 1                                           | 1             | 16.5               | 16.45           | 1 |  |  |  |  |
| Net Weight (g)        | 1                                           | 1             | 51.3               | 49.4            | 1 |  |  |  |  |
| Item No.:             |                                             | 57mmx4        | 5mm (55GSM) (GS23  | 30627WH)        |   |  |  |  |  |
| WxD (mm)              | 57*45                                       | 1             | 56*45              | 56*45           | 1 |  |  |  |  |
| Product size (L<br>m) | 1                                           | 1             | 21.75              | 21.66           | 1 |  |  |  |  |
| Net Weight (g)        | 1                                           | 1             | 66.6               | 66              | 1 |  |  |  |  |
| Item No.:             | 57mmx50mm (55GSM) (GS230627WH)              |               |                    |                 |   |  |  |  |  |
| WxD (mm)              | 57*50                                       | 1             | 56*50              | 56*50           | 1 |  |  |  |  |
| Product size (L<br>m) | 1                                           | 1             | 28                 | 27.9            | 1 |  |  |  |  |
| Net Weight (g)        | 1                                           | 1             | 83.7               | 83.7            | 1 |  |  |  |  |
| Item No.:             | 80mmx70mm (55GSM) 50 ROLLS/BOX (GS230627WH) |               |                    |                 |   |  |  |  |  |
| WxD (mm)              | 80*70                                       | 1             | 79*69              | 79*69           | 1 |  |  |  |  |
| Product size (L<br>m) | 1                                           | 1             | 57.25              | 57.1            | 1 |  |  |  |  |
| Net Weight (g)        | 1                                           | 1             | 230.6              | 230             | 1 |  |  |  |  |
| Item No.:             |                                             | 80mmx70mm (5  | 5GSM) 45 ROLLS/BO  | X (GS230627WH)  |   |  |  |  |  |
| WxD (mm)              | 80*70                                       | /             | 79*69              | /               | 1 |  |  |  |  |
| Product size (L<br>m) | 1                                           | 1             | 57.21              | 1               | 1 |  |  |  |  |
| Net Weight (g)        | /                                           | /             | 237.1              | 1               | 1 |  |  |  |  |
| Item No.:             |                                             | 37mmx4        | 0mm (48GSM) (GS23  | 30627WH)        |   |  |  |  |  |
| WxD (mm)              | 37*40                                       | /             | 36*39              | 37*39           | 1 |  |  |  |  |
| Product size (L<br>m) | 1                                           | 1             | 16.4               | 16.4            |   |  |  |  |  |
| Net Weight (g)        | 1                                           | 1             | 32.2               | 32.5            | 1 |  |  |  |  |
| Item No.:             |                                             | 37mmx45mm (48 | GSM) 150 ROLLS/BC  | OX (GS230627WH) |   |  |  |  |  |
| WxD (mm)              | 37*45                                       | 1             | 37*45              | 36*45           |   |  |  |  |  |