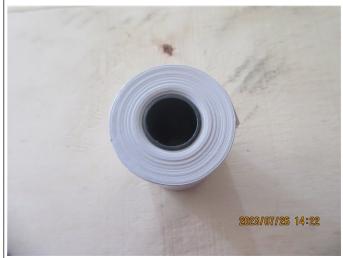

#### Problem Remarks - Need to be confirmed by client

- 1. For item 37mmx45mm (48GSM) 29 ROLLS/BOX, a total of 27 volumes of products were finished on site. Please refer to section Quantity for details
- 2. For 48GSM products, There was a slight ink stain on the surface of the product. The factory said the product was so thin that a slight rub would leave ink marks. Please refer to below photos for details.

1 - Remark 2. For 48GSM products, There was a slight ink stain on the surface of the product. The factory said the product was so thin that a slight rub would leave ink marks

2 - Remark 2. For 48GSM products, There was a slight ink stain on the surface of the product. The factory said the product was so thin that a slight rub would leave ink marks.

3 - Remark 2. For 48GSM products, There was a slight ink stain on the surface of the product. The factory said the product was so thin that a slight rub would leave ink marks.

4 - Remark 2. For 48GSM products, There was a slight ink stain on the surface of the product. The factory said the product was so thin that a slight rub would leave ink marks.

**Report No.:** KXT760302 **Report Date:** 26 Jul 2023

5 - Remark 2. For 48GSM products, There was a slight ink stain on the surface of the product. The factory said the product was so thin that a slight rub would leave ink marks

6 - Remark 2. For 48GSM products, There was a slight ink stain on the surface of the product. The factory said the product was so thin that a slight rub would leave ink marks.

7 - Remark 2. For 48GSM products, There was a slight ink stain on the surface of the product. The factory said the product was so thin that a slight rub would leave ink marks.