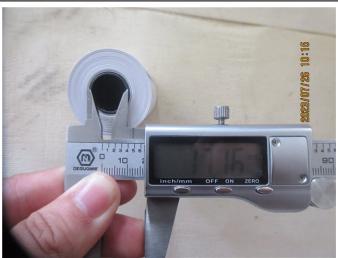

|                 | Description                                                                                             | Sample Size     | Passed | Failed | Result / Reading             |
|-----------------|---------------------------------------------------------------------------------------------------------|-----------------|--------|--------|------------------------------|
| ♠ Fu            | unction Test                                                                                            |                 |        |        |                              |
| 1.              | Function check - Place into the fax machine and receives the fax Font print clearly.                    | S-1<br>8 rolls  | 8      | 0      | Passed                       |
| <sup>♠</sup> Ge | eneral Test                                                                                             |                 |        |        |                              |
| 2.              | Color comparison check - According to client's Spec or required Pantone - No color deviation            | 3 rolls /ITEM   | 36     | 0      | Passed                       |
| 3.              | Fitting check - Should fit claimed size /                                                               | 8 rolls /ITEM   | 96     | 0      | Passed                       |
| 4.              | Thickness check - Measure 5 points, calculate the average Conformed to spec. or actual record           | S-2<br>13 rolls | 13     | 0      | Actual Finding               |
| 5.              | Weight of paper - Cut the paper 10x10cm and weight, measure the GSM Conformed to spec. or actual record | S-1<br>8 rolls  | 1      | 1      | Not Tested (No<br>Equipment) |
| 6.              | Smell check - Smell by nose within 10cm - Should be as the client requirement, no unpleasant odor       | S-2<br>13 rolls | 13     | 0      | Passed                       |
| Resu            | ult: Pending                                                                                            |                 |        |        | •                            |
| Rema            | - The factory cannot provide professional folding the papers The factory could not provide profession   |                 | ·      |        | the unit size by             |

Ingli Optimi

33 - Thickness check

34 - Thickness check

Nil

| 35 - | Thickness | check |
|------|-----------|-------|
|------|-----------|-------|

|                       | Client Spec.                   | Ref. Sample | 1# Sample | 2# Sample | 3# Sample |  |  |  |
|-----------------------|--------------------------------|-------------|-----------|-----------|-----------|--|--|--|
| Item No.:             | 57mmx40mm (48GSM) (GS230627WH) |             |           |           |           |  |  |  |
| WxD (mm)              | 57*40                          | /           | 56*38     | 56*38     | 1         |  |  |  |
| Product size (L m)    | 1                              | 1           | 19.44     | 19.37     | 1         |  |  |  |
| Net Weight (g)        | 1                              | 1           | 53.1      | 52.5      | 1         |  |  |  |
| Item No.:             | 57mmx50mm (48GSM) (GS230627WH) |             |           |           |           |  |  |  |
| WxD (mm)              | 57*50                          | /           | 56*48     | 56*48     | 1         |  |  |  |
| Product size (L<br>m) | 1                              | 1           | 33.2      | 33.4      | /         |  |  |  |
| Net Weight (g)        | 1                              | /           | 86.8      | 86.9      | /         |  |  |  |