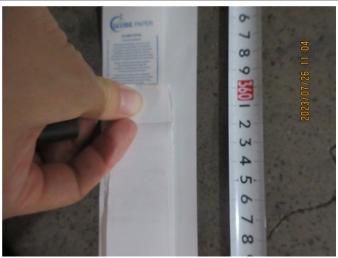

|                 | Description                                                                                             | Sample Size     | Passed | Failed | Result / Reading             |
|-----------------|---------------------------------------------------------------------------------------------------------|-----------------|--------|--------|------------------------------|
| ♠ Fu            | unction Test                                                                                            |                 |        |        |                              |
| 1.              | Function check - Place into the fax machine and receives the fax Font print clearly.                    | S-1<br>8 rolls  | 8      | 0      | Passed                       |
| <sup>♠</sup> Ge | eneral Test                                                                                             |                 |        |        |                              |
| 2.              | Color comparison check - According to client's Spec or required Pantone - No color deviation            | 3 rolls /ITEM   | 36     | 0      | Passed                       |
| 3.              | Fitting check - Should fit claimed size /                                                               | 8 rolls /ITEM   | 96     | 0      | Passed                       |
| 4.              | Thickness check - Measure 5 points, calculate the average Conformed to spec. or actual record           | S-2<br>13 rolls | 13     | 0      | Actual Finding               |
| 5.              | Weight of paper - Cut the paper 10x10cm and weight, measure the GSM Conformed to spec. or actual record | S-1<br>8 rolls  | 1      | 1      | Not Tested (No<br>Equipment) |
| 6.              | Smell check - Smell by nose within 10cm - Should be as the client requirement, no unpleasant odor       | S-2<br>13 rolls | 13     | 0      | Passed                       |
| Resu            | ult: Pending                                                                                            |                 |        |        | •                            |
| Rema            | - The factory cannot provide professional folding the papers The factory could not provide profession   |                 | ·      |        | the unit size by             |

Ingli Optimi

33 - Thickness check

34 - Thickness check

Nil

| 35 - | Thickness | check |
|------|-----------|-------|
|------|-----------|-------|

|                       | Client Spec.                   | Ref. Sample | 1# Sample | 2# Sample | 3# Sample |  |  |  |
|-----------------------|--------------------------------|-------------|-----------|-----------|-----------|--|--|--|
| Item No.:             | 57mmx40mm (48GSM) (GS230627WH) |             |           |           |           |  |  |  |
| WxD (mm)              | 57*40                          | /           | 56*38     | 56*38     | 1         |  |  |  |
| Product size (L m)    | 1                              | 1           | 19.44     | 19.37     | 1         |  |  |  |
| Net Weight (g)        | 1                              | 1           | 53.1      | 52.5      | 1         |  |  |  |
| Item No.:             | 57mmx50mm (48GSM) (GS230627WH) |             |           |           |           |  |  |  |
| WxD (mm)              | 57*50                          | /           | 56*48     | 56*48     | 1         |  |  |  |
| Product size (L<br>m) | 1                              | 1           | 33.2      | 33.4      | /         |  |  |  |
| Net Weight (g)        | 1                              | /           | 86.8      | 86.9      | /         |  |  |  |