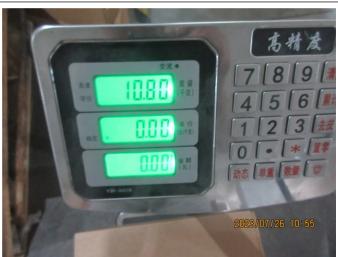

|                 | Description                                                                                             | Sample Size     | Passed | Failed | Result / Reading             |
|-----------------|---------------------------------------------------------------------------------------------------------|-----------------|--------|--------|------------------------------|
| ♠ Fu            | unction Test                                                                                            |                 |        |        |                              |
| 1.              | Function check - Place into the fax machine and receives the fax Font print clearly.                    | S-1<br>8 rolls  | 8      | 0      | Passed                       |
| <sup>♠</sup> Ge | eneral Test                                                                                             |                 |        |        |                              |
| 2.              | Color comparison check - According to client's Spec or required Pantone - No color deviation            | 3 rolls /ITEM   | 36     | 0      | Passed                       |
| 3.              | Fitting check - Should fit claimed size /                                                               | 8 rolls /ITEM   | 96     | 0      | Passed                       |
| 4.              | Thickness check - Measure 5 points, calculate the average Conformed to spec. or actual record           | S-2<br>13 rolls | 13     | 0      | Actual Finding               |
| 5.              | Weight of paper - Cut the paper 10x10cm and weight, measure the GSM Conformed to spec. or actual record | S-1<br>8 rolls  | 1      | 1      | Not Tested (No<br>Equipment) |
| 6.              | Smell check - Smell by nose within 10cm - Should be as the client requirement, no unpleasant odor       | S-2<br>13 rolls | 13     | 0      | Passed                       |
| Resu            | ult: Pending                                                                                            |                 |        |        | •                            |
| Rema            | - The factory cannot provide professional folding the papers The factory could not provide profession   |                 | ·      |        | the unit size by             |