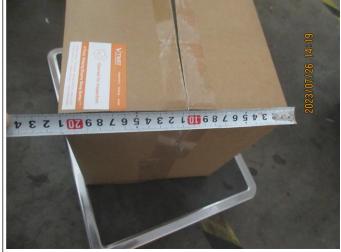

#### Photos

Photos of Item: 57mmx40mm (48GSM) (GS230627WH)

40 - Gross weight

41 - Gross weight

42 - Size check

43 - Size check

44 - Size check

45 - Size check