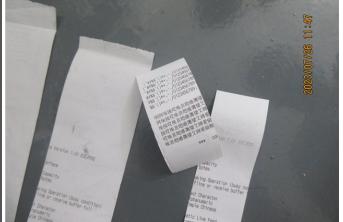

|                 | Description                                                                                             | Sample Size     | Passed | Failed | Result / Reading             |
|-----------------|---------------------------------------------------------------------------------------------------------|-----------------|--------|--------|------------------------------|
| ♠ Fu            | unction Test                                                                                            |                 |        |        |                              |
| 1.              | Function check - Place into the fax machine and receives the fax Font print clearly.                    | S-1<br>8 rolls  | 8      | 0      | Passed                       |
| <sup>♠</sup> Ge | eneral Test                                                                                             |                 |        |        |                              |
| 2.              | Color comparison check - According to client's Spec or required Pantone - No color deviation            | 3 rolls /ITEM   | 36     | 0      | Passed                       |
| 3.              | Fitting check - Should fit claimed size /                                                               | 8 rolls /ITEM   | 96     | 0      | Passed                       |
| 4.              | Thickness check - Measure 5 points, calculate the average Conformed to spec. or actual record           | S-2<br>13 rolls | 13     | 0      | Actual Finding               |
| 5.              | Weight of paper - Cut the paper 10x10cm and weight, measure the GSM Conformed to spec. or actual record | S-1<br>8 rolls  | 1      | 1      | Not Tested (No<br>Equipment) |
| 6.              | Smell check - Smell by nose within 10cm - Should be as the client requirement, no unpleasant odor       | S-2<br>13 rolls | 13     | 0      | Passed                       |
| Resu            | ult: Pending                                                                                            |                 |        |        | •                            |
| Rema            | - The factory cannot provide professional folding the papers The factory could not provide profession   |                 | ·      |        | the unit size by             |