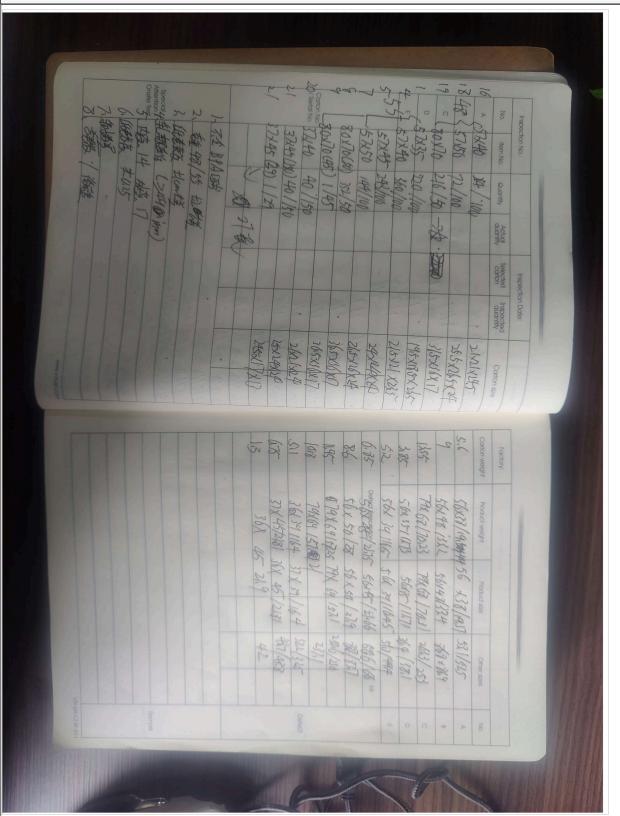

Report No.: KXT760302 Report Date: 26 Jul 2023

|                                       | TITY                                             |           |            |         |        |               |            |               |          |
|---------------------------------------|--------------------------------------------------|-----------|------------|---------|--------|---------------|------------|---------------|----------|
| Quantity                              |                                                  |           | 1          |         | ı      |               | P          | Product Unit: | rolls    |
| P.O.                                  | Item                                             | Order Qty | Qty/Carton | Order   | Qua    | antity Breakd | own        | Sampl         | le Size  |
|                                       |                                                  |           | C.,, C     | Cartons | Packed | Unpacked      | Unfinished | Packed        | Unpacked |
| GS230627<br>WH                        | 57mmx40<br>mm<br>(48GSM)                         | 21400     | 100        | 214     | 21400  | 0             | 0          | 2             | 0        |
| GS230627<br>WH                        | 57mmx50<br>mm<br>(48GSM)                         | 7200      | 100        | 72      | 7200   | 0             | 0          | 2             | 0        |
| GS230627<br>WH                        | 80mmx70<br>mm<br>(48GSM)                         | 10800     | 50         | 216     | 10800  | 0             | 0          | 2             | 0        |
| GS230627<br>WH                        | 57mmx35<br>mm<br>(55GSM)                         | 22000     | 100        | 220     | 22000  | 0             | 0          | 2             | 0        |
| GS230627<br>WH                        | 57mmx40<br>mm<br>(55GSM)                         | 36000     | 100        | 360     | 36000  | 0             | 0          | 2             | 0        |
| GS230627<br>WH                        | 57mmx45<br>mm<br>(55GSM)                         | 24300     | 100        | 243     | 24300  | 0             | 0          | 2             | 0        |
| GS230627<br>WH                        | 57mmx50<br>mm<br>(55GSM)                         | 14400     | 100        | 144     | 14400  | 0             | 0          | 2             | 0        |
| GS230627<br>WH                        | 80mmx70<br>mm<br>(55GSM)<br>50<br>ROLLS/B<br>OX  | 17600     | 50         | 352     | 17600  | 0             | 0          | 2             | 0        |
| GS230627<br>WH                        | 80mmx70<br>mm<br>(55GSM)<br>45<br>ROLLS/B<br>OX  | 45        | 45         | 1       | 45     | 0             | 0          | 1             | 0        |
| GS230627<br>WH                        | 37mmx40<br>mm<br>(48GSM)                         | 6000      | 150        | 40      | 6000   | 0             | 0          | 2             | 0        |
| GS230627<br>WH                        | 37mmx45<br>mm<br>(48GSM)<br>150<br>ROLLS/B<br>OX | 6000      | 150        | 40      | 6000   | 0             | 0          | 2             | 0        |
| GS230627<br>WH                        | 37mmx45<br>mm<br>(48GSM)<br>29<br>ROLLS/B<br>OX  | 29        | 27         | 1       | 27     | 0             | 0          | 1             | 0        |
| · · · · · · · · · · · · · · · · · · · | Total:                                           | 165774    | -          | 1903    | 165772 | 0             | 0          | 22            | 0        |

| Item                                          |            |             |            |             |            | Carton   | Number     |           |            |           |            | Total    |
|-----------------------------------------------|------------|-------------|------------|-------------|------------|----------|------------|-----------|------------|-----------|------------|----------|
| 57mmx40mm (48)<br>(GS230627Wi                 |            | 1           | 1          | 1           | 1          | 1        | 1          | 1         | 1          | 1         | /          | 2 CTN    |
| 57mmx50mm (48)<br>(GS230627W                  | GSM)<br>H) | 1           | 1          | 1           | 1          | 1        | 1          | 1         | 1          | 1         | /          | 2 CTN    |
| 80mmx70mm (480<br>(GS230627WI                 | GSM)<br>H) | 1           | /          | 1           | 1          | /        | 1          | 1         | 1          | 1         | /          | 2 CTN    |
| 57mmx35mm (550<br>(GS230627W)                 | GSM)<br>H) | 1           | /          | 1           | 1          | 1        | /          | 1         | 1          | 1         | /          | 2 CTN    |
| 57mmx40mm (550<br>(GS230627WI                 |            | 1           | /          | /           | 1          | /        | /          | /         | /          | 1         | /          | 2 CTN    |
| 57mmx45mm (550<br>(GS230627Wb                 | GSM)<br>H) | 1           | /          | /           | 1          | /        | /          | 1         | 1          | 1         | /          | 2 CTN    |
| 57mmx50mm (550<br>(GS230627Wb                 | GSM)<br>H) | 1           | /          | 1           | 1          | 1        | /          | 1         | 1          | 1         | /          | 2 CTN    |
| 80mmx70mm (550<br>50 ROLLS/BO<br>(GS230627Wb  | )X (       | /           | /          | /           | 1          | /        | /          | /         | /          | /         | /          | 2 CTN    |
| 80mmx70mm (55)<br>45 ROLLS/BO<br>(GS230627Wh  | X (        | 1           | /          | 1           | 1          | /        | /          | 1         | /          | /         | /          | 1 CTN    |
| 37mmx40mm (480<br>(GS230627WI                 |            | 1           | /          | 1           | 1          | /        | 1          | 1         | 1          | 1         | /          | 2 CTN    |
| 37mmx45mm (480<br>150 ROLLS/BO<br>(GS230627Wb | OX (       | 1           | /          | /           | /          | /        | /          | /         | /          | /         | /          | 2 CTN    |
| 37mmx45mm (480<br>29 ROLLS/BO<br>(GS230627Wb  | X (        | /           | /          | 1           | 1          | /        | /          | /         | /          | /         | /          | 1 CTN    |
| Spare Parts & Qua                             | antity C   | heck        |            |             |            |          |            |           |            |           |            |          |
| Were there any sp                             | oare pai   | rts on site | e for chec | king?       |            |          |            |           |            |           | No         |          |
| Did the spare part                            | s quant    | ity confo   | rm to the  | client's li | st/specifi | cation?  |            |           |            |           | N/A        |          |
| Was the order qua                             | antity co  | onsistent   | with the   | quantity i  | n packing  | list?    |            |           |            |           | N/A        |          |
| Result: F                                     | Pending    | ]           |            |             |            |          |            |           |            |           |            |          |
| Remark: -                                     | - For ite  | m 37mm      | x45mm (    | 48GSM)      | 29 ROLL    | S/BOX, a | total of 2 | 27 volume | es of proc | lucts wer | e finished | on site. |