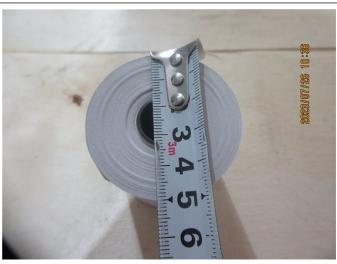

|                 | Description                                                                                             | Sample Size     | Passed | Failed | Result / Reading             |
|-----------------|---------------------------------------------------------------------------------------------------------|-----------------|--------|--------|------------------------------|
| ♠ Fu            | unction Test                                                                                            |                 |        |        |                              |
| 1.              | Function check - Place into the fax machine and receives the fax Font print clearly.                    | S-1<br>8 rolls  | 8      | 0      | Passed                       |
| <sup>♠</sup> Ge | eneral Test                                                                                             |                 |        |        |                              |
| 2.              | Color comparison check - According to client's Spec or required Pantone - No color deviation            | 3 rolls /ITEM   | 36     | 0      | Passed                       |
| 3.              | Fitting check - Should fit claimed size /                                                               | 8 rolls /ITEM   | 96     | 0      | Passed                       |
| 4.              | Thickness check - Measure 5 points, calculate the average Conformed to spec. or actual record           | S-2<br>13 rolls | 13     | 0      | Actual Finding               |
| 5.              | Weight of paper - Cut the paper 10x10cm and weight, measure the GSM Conformed to spec. or actual record | S-1<br>8 rolls  | 1      | 1      | Not Tested (No<br>Equipment) |
| 6.              | Smell check - Smell by nose within 10cm - Should be as the client requirement, no unpleasant odor       | S-2<br>13 rolls | 13     | 0      | Passed                       |
| Resu            | ult: Pending                                                                                            |                 |        |        | •                            |
| Rema            | - The factory cannot provide professional folding the papers The factory could not provide profession   |                 | ·      |        | the unit size by             |

2023/07/26 11:47

21 - Function check

22 - Function check

23 - Function check

24 - Function check

25 - Function check

26 - Function check

27 - Thickness check

28 - Thickness check

29 - Thickness check

30 - Thickness check

31 - Thickness check

32 - Thickness check

 Report No.:
 KXT760302
 Report Date:
 26 Jul 2023

Chuan Lu

Ingli Optimino 00005