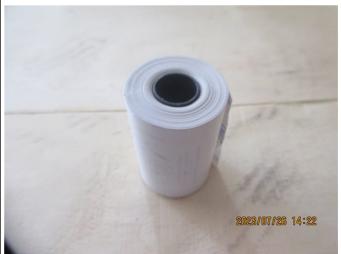

#### Photos

Photos of Item: 57mmx40mm (48GSM) (GS230627WH)

40 - Gross weight

41 - Gross weight

42 - Size check

43 - Size check

44 - Size check

45 - Size check

46 - Size check

47 - Size check

48 - Export Carton

49 - Export Carton

50 - Export Carton

51 - Open carton

 Report No.:
 KXT760302
 Report Date:
 26 Jul 2023

52 - Open carton

53 - Open carton

54 - Unit

55 - Unit

56 - Unit

57 - Unit

58 - Size check

60 - Unit

61 - Unit