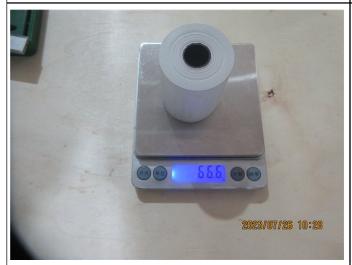

|                 | Description                                                                                             | Sample Size     | Passed | Failed | Result / Reading             |
|-----------------|---------------------------------------------------------------------------------------------------------|-----------------|--------|--------|------------------------------|
| ♠ Fu            | unction Test                                                                                            |                 |        |        |                              |
| 1.              | Function check - Place into the fax machine and receives the fax Font print clearly.                    | S-1<br>8 rolls  | 8      | 0      | Passed                       |
| <sup>♠</sup> Ge | eneral Test                                                                                             |                 |        |        |                              |
| 2.              | Color comparison check - According to client's Spec or required Pantone - No color deviation            | 3 rolls /ITEM   | 36     | 0      | Passed                       |
| 3.              | Fitting check - Should fit claimed size /                                                               | 8 rolls /ITEM   | 96     | 0      | Passed                       |
| 4.              | Thickness check - Measure 5 points, calculate the average Conformed to spec. or actual record           | S-2<br>13 rolls | 13     | 0      | Actual Finding               |
| 5.              | Weight of paper - Cut the paper 10x10cm and weight, measure the GSM Conformed to spec. or actual record | S-1<br>8 rolls  | 1      | 1      | Not Tested (No<br>Equipment) |
| 6.              | Smell check - Smell by nose within 10cm - Should be as the client requirement, no unpleasant odor       | S-2<br>13 rolls | 13     | 0      | Passed                       |
| Resu            | ult: Pending                                                                                            |                 |        |        | •                            |
| Rema            | - The factory cannot provide professional folding the papers The factory could not provide profession   |                 | ·      |        | the unit size by             |