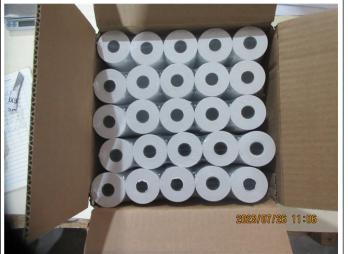

#### Photos

Photos of Item: 57mmx40mm (48GSM) (GS230627WH)

40 - Gross weight

41 - Gross weight

42 - Size check

43 - Size check

44 - Size check

45 - Size check