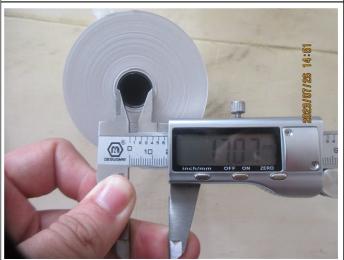

|                 | Description                                                                                             | Sample Size     | Passed | Failed | Result / Reading             |
|-----------------|---------------------------------------------------------------------------------------------------------|-----------------|--------|--------|------------------------------|
| ♠ Fu            | unction Test                                                                                            |                 |        |        |                              |
| 1.              | Function check - Place into the fax machine and receives the fax Font print clearly.                    | S-1<br>8 rolls  | 8      | 0      | Passed                       |
| <sup>♠</sup> Ge | eneral Test                                                                                             |                 |        |        |                              |
| 2.              | Color comparison check - According to client's Spec or required Pantone - No color deviation            | 3 rolls /ITEM   | 36     | 0      | Passed                       |
| 3.              | Fitting check - Should fit claimed size /                                                               | 8 rolls /ITEM   | 96     | 0      | Passed                       |
| 4.              | Thickness check - Measure 5 points, calculate the average Conformed to spec. or actual record           | S-2<br>13 rolls | 13     | 0      | Actual Finding               |
| 5.              | Weight of paper - Cut the paper 10x10cm and weight, measure the GSM Conformed to spec. or actual record | S-1<br>8 rolls  | 1      | 1      | Not Tested (No<br>Equipment) |
| 6.              | Smell check - Smell by nose within 10cm - Should be as the client requirement, no unpleasant odor       | S-2<br>13 rolls | 13     | 0      | Passed                       |
| Resu            | ult: Pending                                                                                            |                 |        |        | •                            |
| Rema            | - The factory cannot provide professional folding the papers The factory could not provide profession   |                 | ·      |        | the unit size by             |

Ingli Optimi

33 - Thickness check

34 - Thickness check

Nil

| 35 - | Thickness | check |
|------|-----------|-------|
|------|-----------|-------|

|                       | Client Spec.                   | Ref. Sample | 1# Sample | 2# Sample | 3# Sample |  |  |  |
|-----------------------|--------------------------------|-------------|-----------|-----------|-----------|--|--|--|
| Item No.:             | 57mmx40mm (48GSM) (GS230627WH) |             |           |           |           |  |  |  |
| WxD (mm)              | 57*40                          | /           | 56*38     | 56*38     | 1         |  |  |  |
| Product size (L m)    | 1                              | 1           | 19.44     | 19.37     | 1         |  |  |  |
| Net Weight (g)        | 1                              | 1           | 53.1      | 52.5      | 1         |  |  |  |
| Item No.:             | 57mmx50mm (48GSM) (GS230627WH) |             |           |           |           |  |  |  |
| WxD (mm)              | 57*50                          | /           | 56*48     | 56*48     | 1         |  |  |  |
| Product size (L<br>m) | 1                              | 1           | 33.2      | 33.4      | /         |  |  |  |
| Net Weight (g)        | 1                              | /           | 86.8      | 86.9      | /         |  |  |  |