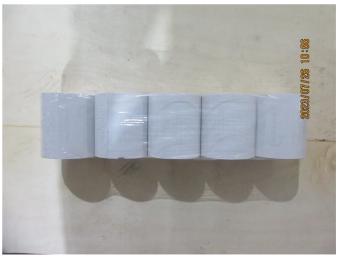

#### Problem Remarks - Need to be confirmed by client

- 1. For item 37mmx45mm (48GSM) 29 ROLLS/BOX, a total of 27 volumes of products were finished on site. Please refer to section Quantity for details
- 2. For 48GSM products, There was a slight ink stain on the surface of the product. The factory said the product was so thin that a slight rub would leave ink marks. Please refer to below photos for details.

1 - Remark 2. For 48GSM products, There was a slight ink stain on the surface of the product. The factory said the product was so thin that a slight rub would leave ink marks

2 - Remark 2. For 48GSM products, There was a slight ink stain on the surface of the product. The factory said the product was so thin that a slight rub would leave ink marks.

3 - Remark 2. For 48GSM products, There was a slight ink stain on the surface of the product. The factory said the product was so thin that a slight rub would leave ink marks.

4 - Remark 2. For 48GSM products, There was a slight ink stain on the surface of the product. The factory said the product was so thin that a slight rub would leave ink marks.