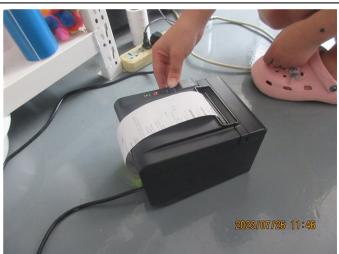

|                 | Description                                                                                             | Sample Size     | Passed | Failed | Result / Reading             |
|-----------------|---------------------------------------------------------------------------------------------------------|-----------------|--------|--------|------------------------------|
| ♠ Fu            | unction Test                                                                                            |                 |        |        |                              |
| 1.              | Function check - Place into the fax machine and receives the fax Font print clearly.                    | S-1<br>8 rolls  | 8      | 0      | Passed                       |
| <sup>♠</sup> Ge | eneral Test                                                                                             |                 |        |        |                              |
| 2.              | Color comparison check - According to client's Spec or required Pantone - No color deviation            | 3 rolls /ITEM   | 36     | 0      | Passed                       |
| 3.              | Fitting check - Should fit claimed size /                                                               | 8 rolls /ITEM   | 96     | 0      | Passed                       |
| 4.              | Thickness check - Measure 5 points, calculate the average Conformed to spec. or actual record           | S-2<br>13 rolls | 13     | 0      | Actual Finding               |
| 5.              | Weight of paper - Cut the paper 10x10cm and weight, measure the GSM Conformed to spec. or actual record | S-1<br>8 rolls  | 1      | 1      | Not Tested (No<br>Equipment) |
| 6.              | Smell check - Smell by nose within 10cm - Should be as the client requirement, no unpleasant odor       | S-2<br>13 rolls | 13     | 0      | Passed                       |
| Resu            | ult: Pending                                                                                            |                 |        |        | •                            |
| Rema            | - The factory cannot provide professional folding the papers The factory could not provide profession   |                 | ·      |        | the unit size by             |

2023/07/25 11:48

15 - Function check

16 - Function check

17 - Function check

18 - Function check

19 - Function check

20 - Function check

KXT760302 26 Jul 2023 Report No.: Report Date: