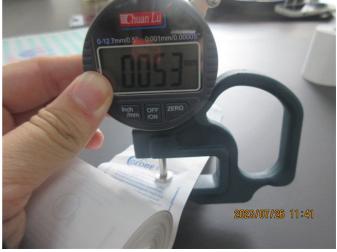

|                 | Description                                                                                             | Sample Size     | Passed | Failed | Result / Reading             |
|-----------------|---------------------------------------------------------------------------------------------------------|-----------------|--------|--------|------------------------------|
| ♠ Fu            | unction Test                                                                                            |                 |        |        |                              |
| 1.              | Function check - Place into the fax machine and receives the fax Font print clearly.                    | S-1<br>8 rolls  | 8      | 0      | Passed                       |
| <sup>♠</sup> Ge | eneral Test                                                                                             |                 |        |        |                              |
| 2.              | Color comparison check - According to client's Spec or required Pantone - No color deviation            | 3 rolls /ITEM   | 36     | 0      | Passed                       |
| 3.              | Fitting check - Should fit claimed size /                                                               | 8 rolls /ITEM   | 96     | 0      | Passed                       |
| 4.              | Thickness check - Measure 5 points, calculate the average Conformed to spec. or actual record           | S-2<br>13 rolls | 13     | 0      | Actual Finding               |
| 5.              | Weight of paper - Cut the paper 10x10cm and weight, measure the GSM Conformed to spec. or actual record | S-1<br>8 rolls  | 1      | 1      | Not Tested (No<br>Equipment) |
| 6.              | Smell check - Smell by nose within 10cm - Should be as the client requirement, no unpleasant odor       | S-2<br>13 rolls | 13     | 0      | Passed                       |
| Resu            | ult: Pending                                                                                            |                 |        |        | •                            |
| Rema            | - The factory cannot provide professional folding the papers The factory could not provide profession   |                 | ·      |        | the unit size by             |