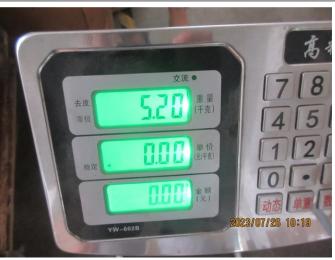

|                 | Description                                                                                             | Sample Size     | Passed | Failed | Result / Reading             |
|-----------------|---------------------------------------------------------------------------------------------------------|-----------------|--------|--------|------------------------------|
| ♠ Fu            | unction Test                                                                                            |                 |        |        |                              |
| 1.              | Function check - Place into the fax machine and receives the fax Font print clearly.                    | S-1<br>8 rolls  | 8      | 0      | Passed                       |
| <sup>♠</sup> Ge | eneral Test                                                                                             |                 |        |        |                              |
| 2.              | Color comparison check - According to client's Spec or required Pantone - No color deviation            | 3 rolls /ITEM   | 36     | 0      | Passed                       |
| 3.              | Fitting check - Should fit claimed size /                                                               | 8 rolls /ITEM   | 96     | 0      | Passed                       |
| 4.              | Thickness check - Measure 5 points, calculate the average Conformed to spec. or actual record           | S-2<br>13 rolls | 13     | 0      | Actual Finding               |
| 5.              | Weight of paper - Cut the paper 10x10cm and weight, measure the GSM Conformed to spec. or actual record | S-1<br>8 rolls  | 1      | 1      | Not Tested (No<br>Equipment) |
| 6.              | Smell check - Smell by nose within 10cm - Should be as the client requirement, no unpleasant odor       | S-2<br>13 rolls | 13     | 0      | Passed                       |
| Resu            | ult: Pending                                                                                            |                 |        |        | •                            |
| Rema            | - The factory cannot provide professional folding the papers The factory could not provide profession   |                 | ·      |        | the unit size by             |

 Report No.:
 KXT760302
 Report Date:
 26 Jul 2023

| Item No.:             |                                             | 80mmx7        | 70mm (48GSM) (GS23 | 30627WH)        |   |  |  |  |  |
|-----------------------|---------------------------------------------|---------------|--------------------|-----------------|---|--|--|--|--|
| WxD (mm)              | 80*70                                       | /             | 79*68              | 79*68           | 1 |  |  |  |  |
| Product size (L<br>m) | 1                                           | 1             | 70.23              | 70.31           | 1 |  |  |  |  |
| Net Weight (g)        | 1                                           | 1             | 263.3              | 253             | 1 |  |  |  |  |
| Item No.:             | 57mmx35mm (55GSM) (GS230627WH)              |               |                    |                 |   |  |  |  |  |
| WxD (mm)              | 57*35                                       | 1             | 56*35              | 56*35           | 1 |  |  |  |  |
| Product size (L<br>m) | 1                                           | 1             | 11.73              | 11.71           | 1 |  |  |  |  |
| Net Weight (g)        | 1                                           | 1             | 36.4               | 38.1            | 1 |  |  |  |  |
| Item No.:             |                                             | 57mmx4        | 0mm (55GSM) (GS23  | 30627WH)        |   |  |  |  |  |
| WxD (mm)              | 57*40                                       | 1             | 56*39              | 56*39           | 1 |  |  |  |  |
| Product size (L<br>m) | 1                                           | 1             | 16.5               | 16.45           | 1 |  |  |  |  |
| Net Weight (g)        | 1                                           | 1             | 51.3               | 49.4            | 1 |  |  |  |  |
| Item No.:             |                                             | 57mmx4        | 5mm (55GSM) (GS23  | 30627WH)        |   |  |  |  |  |
| WxD (mm)              | 57*45                                       | 1             | 56*45              | 56*45           | 1 |  |  |  |  |
| Product size (L<br>m) | 1                                           | 1             | 21.75              | 21.66           | 1 |  |  |  |  |
| Net Weight (g)        | 1                                           | 1             | 66.6               | 66              | 1 |  |  |  |  |
| Item No.:             | 57mmx50mm (55GSM) (GS230627WH)              |               |                    |                 |   |  |  |  |  |
| WxD (mm)              | 57*50                                       | 1             | 56*50              | 56*50           | 1 |  |  |  |  |
| Product size (L<br>m) | 1                                           | 1             | 28                 | 27.9            | 1 |  |  |  |  |
| Net Weight (g)        | 1                                           | 1             | 83.7               | 83.7            | 1 |  |  |  |  |
| Item No.:             | 80mmx70mm (55GSM) 50 ROLLS/BOX (GS230627WH) |               |                    |                 |   |  |  |  |  |
| WxD (mm)              | 80*70                                       | 1             | 79*69              | 79*69           | 1 |  |  |  |  |
| Product size (L<br>m) | 1                                           | 1             | 57.25              | 57.1            | 1 |  |  |  |  |
| Net Weight (g)        | 1                                           | 1             | 230.6              | 230             | 1 |  |  |  |  |
| Item No.:             |                                             | 80mmx70mm (5  | 5GSM) 45 ROLLS/BO  | X (GS230627WH)  |   |  |  |  |  |
| WxD (mm)              | 80*70                                       | /             | 79*69              | /               | 1 |  |  |  |  |
| Product size (L<br>m) | 1                                           | 1             | 57.21              | 1               | 1 |  |  |  |  |
| Net Weight (g)        | /                                           | /             | 237.1              | 1               | 1 |  |  |  |  |
| Item No.:             |                                             | 37mmx4        | 0mm (48GSM) (GS23  | 30627WH)        |   |  |  |  |  |
| WxD (mm)              | 37*40                                       | /             | 36*39              | 37*39           | 1 |  |  |  |  |
| Product size (L<br>m) | 1                                           | 1             | 16.4               | 16.4            |   |  |  |  |  |
| Net Weight (g)        | 1                                           | 1             | 32.2               | 32.5            | 1 |  |  |  |  |
| Item No.:             |                                             | 37mmx45mm (48 | GSM) 150 ROLLS/BC  | OX (GS230627WH) |   |  |  |  |  |
| WxD (mm)              | 37*45                                       | 1             | 37*45              | 36*45           |   |  |  |  |  |