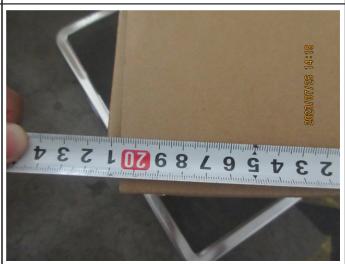

#### Photos

Photos of Item: 57mmx40mm (48GSM) (GS230627WH)

40 - Gross weight

41 - Gross weight

42 - Size check

43 - Size check

44 - Size check

45 - Size check