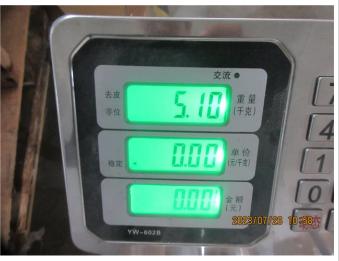

#### Photos

Photos of Item: 57mmx40mm (48GSM) (GS230627WH)

40 - Gross weight

41 - Gross weight

42 - Size check

43 - Size check

44 - Size check

45 - Size check