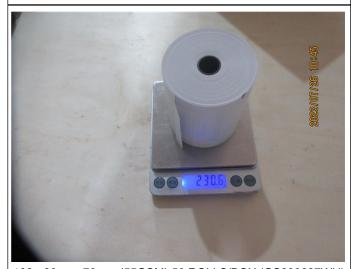

 Report No.:
 KXT760302
 Report Date:
 26 Jul 2023

| Item No.:             |                                             | 80mmx7        | 70mm (48GSM) (GS23 | 30627WH)        |   |  |  |  |  |
|-----------------------|---------------------------------------------|---------------|--------------------|-----------------|---|--|--|--|--|
| WxD (mm)              | 80*70                                       | /             | 79*68              | 79*68           | 1 |  |  |  |  |
| Product size (L<br>m) | 1                                           | 1             | 70.23              | 70.31           | 1 |  |  |  |  |
| Net Weight (g)        | 1                                           | 1             | 263.3              | 253             | 1 |  |  |  |  |
| Item No.:             | 57mmx35mm (55GSM) (GS230627WH)              |               |                    |                 |   |  |  |  |  |
| WxD (mm)              | 57*35                                       | 1             | 56*35              | 56*35           | 1 |  |  |  |  |
| Product size (L<br>m) | 1                                           | 1             | 11.73              | 11.71           | 1 |  |  |  |  |
| Net Weight (g)        | 1                                           | 1             | 36.4               | 38.1            | 1 |  |  |  |  |
| Item No.:             |                                             | 57mmx4        | 0mm (55GSM) (GS23  | 30627WH)        |   |  |  |  |  |
| WxD (mm)              | 57*40                                       | 1             | 56*39              | 56*39           | 1 |  |  |  |  |
| Product size (L<br>m) | 1                                           | 1             | 16.5               | 16.45           | 1 |  |  |  |  |
| Net Weight (g)        | 1                                           | 1             | 51.3               | 49.4            | 1 |  |  |  |  |
| Item No.:             |                                             | 57mmx4        | 5mm (55GSM) (GS23  | 30627WH)        |   |  |  |  |  |
| WxD (mm)              | 57*45                                       | 1             | 56*45              | 56*45           | 1 |  |  |  |  |
| Product size (L<br>m) | 1                                           | 1             | 21.75              | 21.66           | 1 |  |  |  |  |
| Net Weight (g)        | 1                                           | 1             | 66.6               | 66              | 1 |  |  |  |  |
| Item No.:             | 57mmx50mm (55GSM) (GS230627WH)              |               |                    |                 |   |  |  |  |  |
| WxD (mm)              | 57*50                                       | 1             | 56*50              | 56*50           | 1 |  |  |  |  |
| Product size (L<br>m) | 1                                           | 1             | 28                 | 27.9            | 1 |  |  |  |  |
| Net Weight (g)        | 1                                           | 1             | 83.7               | 83.7            | 1 |  |  |  |  |
| Item No.:             | 80mmx70mm (55GSM) 50 ROLLS/BOX (GS230627WH) |               |                    |                 |   |  |  |  |  |
| WxD (mm)              | 80*70                                       | 1             | 79*69              | 79*69           | 1 |  |  |  |  |
| Product size (L<br>m) | 1                                           | 1             | 57.25              | 57.1            | 1 |  |  |  |  |
| Net Weight (g)        | 1                                           | 1             | 230.6              | 230             | 1 |  |  |  |  |
| Item No.:             |                                             | 80mmx70mm (5  | 5GSM) 45 ROLLS/BO  | X (GS230627WH)  |   |  |  |  |  |
| WxD (mm)              | 80*70                                       | /             | 79*69              | /               | 1 |  |  |  |  |
| Product size (L<br>m) | 1                                           | 1             | 57.21              | 1               | 1 |  |  |  |  |
| Net Weight (g)        | /                                           | /             | 237.1              | 1               | 1 |  |  |  |  |
| Item No.:             |                                             | 37mmx4        | 0mm (48GSM) (GS23  | 30627WH)        |   |  |  |  |  |
| WxD (mm)              | 37*40                                       | /             | 36*39              | 37*39           | 1 |  |  |  |  |
| Product size (L<br>m) | 1                                           | 1             | 16.4               | 16.4            |   |  |  |  |  |
| Net Weight (g)        | 1                                           | 1             | 32.2               | 32.5            | 1 |  |  |  |  |
| Item No.:             |                                             | 37mmx45mm (48 | GSM) 150 ROLLS/BC  | OX (GS230627WH) |   |  |  |  |  |
| WxD (mm)              | 37*45                                       | 1             | 37*45              | 36*45           |   |  |  |  |  |