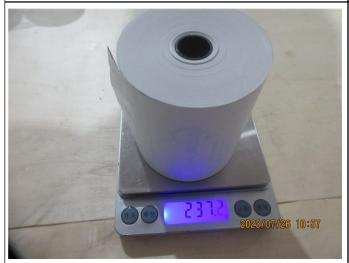

|                 | Description                                                                                             | Sample Size     | Passed | Failed | Result / Reading             |
|-----------------|---------------------------------------------------------------------------------------------------------|-----------------|--------|--------|------------------------------|
| ♠ Fu            | unction Test                                                                                            |                 |        |        |                              |
| 1.              | Function check - Place into the fax machine and receives the fax Font print clearly.                    | S-1<br>8 rolls  | 8      | 0      | Passed                       |
| <sup>♠</sup> Ge | eneral Test                                                                                             |                 |        |        |                              |
| 2.              | Color comparison check - According to client's Spec or required Pantone - No color deviation            | 3 rolls /ITEM   | 36     | 0      | Passed                       |
| 3.              | Fitting check - Should fit claimed size /                                                               | 8 rolls /ITEM   | 96     | 0      | Passed                       |
| 4.              | Thickness check - Measure 5 points, calculate the average Conformed to spec. or actual record           | S-2<br>13 rolls | 13     | 0      | Actual Finding               |
| 5.              | Weight of paper - Cut the paper 10x10cm and weight, measure the GSM Conformed to spec. or actual record | S-1<br>8 rolls  | 1      | 1      | Not Tested (No<br>Equipment) |
| 6.              | Smell check - Smell by nose within 10cm - Should be as the client requirement, no unpleasant odor       | S-2<br>13 rolls | 13     | 0      | Passed                       |
| Resu            | ult: Pending                                                                                            |                 |        |        | •                            |
| Rema            | - The factory cannot provide professional folding the papers The factory could not provide profession   |                 | ·      |        | the unit size by             |

 Report No.:
 KXT760302
 Report Date:
 26 Jul 2023

| Item No.:             |                                             | 80mmx7        | 70mm (48GSM) (GS23 | 30627WH)        |   |  |  |  |  |
|-----------------------|---------------------------------------------|---------------|--------------------|-----------------|---|--|--|--|--|
| WxD (mm)              | 80*70                                       | /             | 79*68              | 79*68           | 1 |  |  |  |  |
| Product size (L<br>m) | 1                                           | 1             | 70.23              | 70.31           | 1 |  |  |  |  |
| Net Weight (g)        | 1                                           | 1             | 263.3              | 253             | 1 |  |  |  |  |
| Item No.:             | 57mmx35mm (55GSM) (GS230627WH)              |               |                    |                 |   |  |  |  |  |
| WxD (mm)              | 57*35                                       | 1             | 56*35              | 56*35           | 1 |  |  |  |  |
| Product size (L<br>m) | 1                                           | 1             | 11.73              | 11.71           | 1 |  |  |  |  |
| Net Weight (g)        | 1                                           | 1             | 36.4               | 38.1            | 1 |  |  |  |  |
| Item No.:             |                                             | 57mmx4        | 0mm (55GSM) (GS23  | 30627WH)        |   |  |  |  |  |
| WxD (mm)              | 57*40                                       | 1             | 56*39              | 56*39           | 1 |  |  |  |  |
| Product size (L<br>m) | 1                                           | 1             | 16.5               | 16.45           | 1 |  |  |  |  |
| Net Weight (g)        | 1                                           | 1             | 51.3               | 49.4            | 1 |  |  |  |  |
| Item No.:             |                                             | 57mmx4        | 5mm (55GSM) (GS23  | 30627WH)        |   |  |  |  |  |
| WxD (mm)              | 57*45                                       | 1             | 56*45              | 56*45           | 1 |  |  |  |  |
| Product size (L<br>m) | 1                                           | 1             | 21.75              | 21.66           | 1 |  |  |  |  |
| Net Weight (g)        | 1                                           | 1             | 66.6               | 66              | 1 |  |  |  |  |
| Item No.:             | 57mmx50mm (55GSM) (GS230627WH)              |               |                    |                 |   |  |  |  |  |
| WxD (mm)              | 57*50                                       | 1             | 56*50              | 56*50           | 1 |  |  |  |  |
| Product size (L<br>m) | 1                                           | 1             | 28                 | 27.9            | 1 |  |  |  |  |
| Net Weight (g)        | 1                                           | 1             | 83.7               | 83.7            | 1 |  |  |  |  |
| Item No.:             | 80mmx70mm (55GSM) 50 ROLLS/BOX (GS230627WH) |               |                    |                 |   |  |  |  |  |
| WxD (mm)              | 80*70                                       | 1             | 79*69              | 79*69           | 1 |  |  |  |  |
| Product size (L<br>m) | 1                                           | 1             | 57.25              | 57.1            | 1 |  |  |  |  |
| Net Weight (g)        | 1                                           | 1             | 230.6              | 230             | 1 |  |  |  |  |
| Item No.:             |                                             | 80mmx70mm (5  | 5GSM) 45 ROLLS/BO  | X (GS230627WH)  |   |  |  |  |  |
| WxD (mm)              | 80*70                                       | /             | 79*69              | /               | 1 |  |  |  |  |
| Product size (L<br>m) | 1                                           | 1             | 57.21              | 1               | 1 |  |  |  |  |
| Net Weight (g)        | /                                           | /             | 237.1              | 1               | 1 |  |  |  |  |
| Item No.:             |                                             | 37mmx4        | 0mm (48GSM) (GS23  | 30627WH)        |   |  |  |  |  |
| WxD (mm)              | 37*40                                       | /             | 36*39              | 37*39           | 1 |  |  |  |  |
| Product size (L<br>m) | 1                                           | 1             | 16.4               | 16.4            |   |  |  |  |  |
| Net Weight (g)        | 1                                           | 1             | 32.2               | 32.5            | 1 |  |  |  |  |
| Item No.:             |                                             | 37mmx45mm (48 | GSM) 150 ROLLS/BC  | OX (GS230627WH) |   |  |  |  |  |
| WxD (mm)              | 37*45                                       | 1             | 37*45              | 36*45           |   |  |  |  |  |