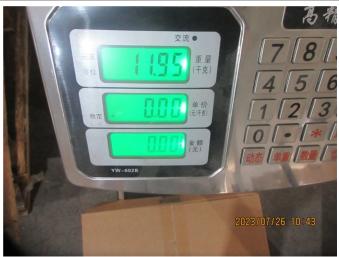

|                 | Description                                                                                             | Sample Size     | Passed | Failed | Result / Reading             |
|-----------------|---------------------------------------------------------------------------------------------------------|-----------------|--------|--------|------------------------------|
| ♠ Fu            | unction Test                                                                                            |                 |        |        |                              |
| 1.              | Function check - Place into the fax machine and receives the fax Font print clearly.                    | S-1<br>8 rolls  | 8      | 0      | Passed                       |
| <sup>♠</sup> Ge | eneral Test                                                                                             |                 |        |        |                              |
| 2.              | Color comparison check - According to client's Spec or required Pantone - No color deviation            | 3 rolls /ITEM   | 36     | 0      | Passed                       |
| 3.              | Fitting check - Should fit claimed size /                                                               | 8 rolls /ITEM   | 96     | 0      | Passed                       |
| 4.              | Thickness check - Measure 5 points, calculate the average Conformed to spec. or actual record           | S-2<br>13 rolls | 13     | 0      | Actual Finding               |
| 5.              | Weight of paper - Cut the paper 10x10cm and weight, measure the GSM Conformed to spec. or actual record | S-1<br>8 rolls  | 1      | 1      | Not Tested (No<br>Equipment) |
| 6.              | Smell check - Smell by nose within 10cm - Should be as the client requirement, no unpleasant odor       | S-2<br>13 rolls | 13     | 0      | Passed                       |
| Resu            | ult: Pending                                                                                            |                 |        |        | •                            |
| Rema            | - The factory cannot provide professional folding the papers The factory could not provide profession   |                 | ·      |        | the unit size by             |