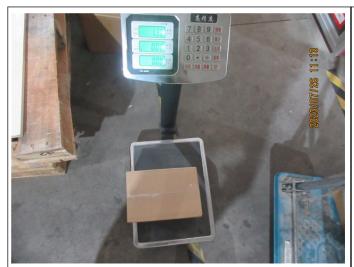

|                 | Description                                                                                             | Sample Size     | Passed | Failed | Result / Reading             |
|-----------------|---------------------------------------------------------------------------------------------------------|-----------------|--------|--------|------------------------------|
| ♠ Fu            | unction Test                                                                                            |                 |        |        |                              |
| 1.              | Function check - Place into the fax machine and receives the fax Font print clearly.                    | S-1<br>8 rolls  | 8      | 0      | Passed                       |
| <sup>♠</sup> Ge | eneral Test                                                                                             |                 |        |        |                              |
| 2.              | Color comparison check - According to client's Spec or required Pantone - No color deviation            | 3 rolls /ITEM   | 36     | 0      | Passed                       |
| 3.              | Fitting check - Should fit claimed size /                                                               | 8 rolls /ITEM   | 96     | 0      | Passed                       |
| 4.              | Thickness check - Measure 5 points, calculate the average Conformed to spec. or actual record           | S-2<br>13 rolls | 13     | 0      | Actual Finding               |
| 5.              | Weight of paper - Cut the paper 10x10cm and weight, measure the GSM Conformed to spec. or actual record | S-1<br>8 rolls  | 1      | 1      | Not Tested (No<br>Equipment) |
| 6.              | Smell check - Smell by nose within 10cm - Should be as the client requirement, no unpleasant odor       | S-2<br>13 rolls | 13     | 0      | Passed                       |
| Resu            | ult: Pending                                                                                            |                 |        |        | •                            |
| Rema            | - The factory cannot provide professional folding the papers The factory could not provide profession   |                 | ·      |        | the unit size by             |

#### Photos

Photos of Item: 57mmx40mm (48GSM) (GS230627WH)

40 - Gross weight

41 - Gross weight

42 - Size check

43 - Size check

44 - Size check

45 - Size check