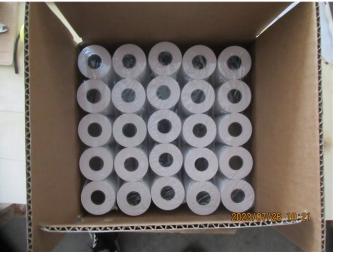

#### Photos

Photos of Item: 57mmx40mm (48GSM) (GS230627WH)

40 - Gross weight

41 - Gross weight

42 - Size check

43 - Size check

44 - Size check

45 - Size check