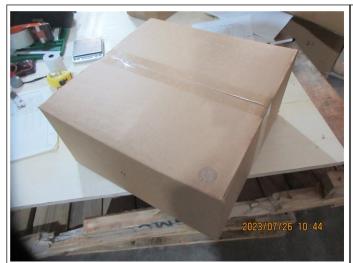

## Package Details

|                                      | Qty/C              | arton  | Carton Size (L x W x H, cm) |                    | Gross We           | eight (kgs) | Qty / Inner box    |        |  |
|--------------------------------------|--------------------|--------|-----------------------------|--------------------|--------------------|-------------|--------------------|--------|--|
| Item No.                             | Marking /<br>Spec. | Actual | Marking /<br>Spec.          | Actual             | Marking /<br>Spec. | Actual      | Marking /<br>Spec. | Actual |  |
| 57mmx40mm<br>(48GSM)<br>(GS230627WH) | 100                | 100    | 1                           | 21*21*24.5         | /                  | 5.6         | /                  | 1      |  |
| 57mmx50mm<br>(48GSM)<br>(GS230627WH) | 100                | 100    | 1                           | 25.5*26.5*24       | /                  | 9           | /                  | 1      |  |
| 80mmx70mm<br>(48GSM)<br>(GS230627WH) | 50                 | 50     | 1                           | 36.5*36*17         | /                  | 13.55       | /                  | 1      |  |
| 57mmx35mm<br>(55GSM)<br>(GS230627WH) | 100                | 100    | 1                           | 19.5*18.5*23.<br>5 | /                  | 3.85        | 1                  | /      |  |

 Report No.:
 KXT760302
 Report Date:
 26 Jul 2023

| 57mmx40mm<br>(55GSM)<br>(GS230627WH)                                     | 100           | 100 | 1 | 21.5       | 5*21*23.5    | /        | 5.2    |          | / | 1 |
|--------------------------------------------------------------------------|---------------|-----|---|------------|--------------|----------|--------|----------|---|---|
| 57mmx45mm<br>(55GSM)<br>(GS230627WH)                                     | 100           | 100 | 1 | 24         | 1*24*24      | /        | 6.8    | 5        | / | / |
| 57mmx50mm<br>(55GSM)<br>(GS230627WH)                                     | 100           | 100 | 1 | 26.        | .5*26*24     | /        | 8.6    | i        | / | / |
| 80mmx70mm<br>(55GSM) 50<br>ROLLS/BOX<br>(GS230627WH)                     | 50            | 50  | 1 | 36.5*36*17 |              | /        | 11.9   | 5        | 1 | / |
| 80mmx70mm<br>(55GSM) 45<br>ROLLS/BOX<br>(GS230627WH)                     | 45            | 45  | 1 | 36.5*36*17 |              | /        | 10.8   | 3        | / | / |
| 37mmx40mm<br>(48GSM)<br>(GS230627WH)                                     | 150           | 150 | 1 | 21*21*24   |              | /        | 5.1    |          | / | / |
| 37mmx45mm<br>(48GSM) 150<br>ROLLS/BOX<br>(GS230627WH)                    | 150           | 150 | 1 | 25*24*24   |              | /        | 6.7    | 5        | 1 | / |
| 37mmx45mm<br>(48GSM) 29<br>ROLLS/BOX<br>(GS230627WH)                     | 27            | 27  | 1 | 24.5*17*13 |              | /        | 1.3    | <b>,</b> | 1 | / |
| Export Carton De                                                         | tails         |     |   |            |              |          |        |          |   |   |
| Fastening N                                                              | Metal Staples | Yes |   |            |              | Nyloi    | n Band | No       |   |   |
| Material Cardboard                                                       |               |     |   | Cor        | rugated Pape | er Piles | 3-ply  | /        |   |   |
| Packing Method                                                           |               |     |   |            |              |          |        |          |   |   |
| For all item , 27/45/50/100/150rolls were packed into one export carton. |               |     |   |            |              |          |        |          |   |   |
| Assortment Method                                                        |               |     |   |            |              |          |        |          |   |   |
| No assortment                                                            |               |     |   |            |              |          |        |          |   |   |
| Result: Passed (Conditional)                                             |               |     |   |            |              |          |        |          |   |   |
|                                                                          |               |     |   |            |              |          |        |          |   |   |