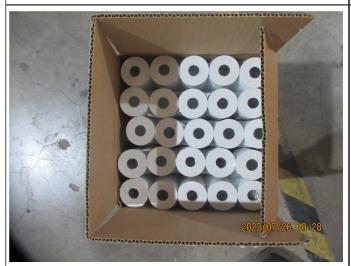

For items 80mmx70mm (55GSM) 45 ROLLS/BOX,37mmx45mm (48GSM) 29 ROLLS/BOX.The cartons are not full,there is some space inside the carton.Please refer to below photos for details.

**Report No.:** KXT760302 **Report Date:** 26 Jul 2023

12 - Remark 4. For items 80mmx70mm (55GSM) 45 ROLLS/BOX,37mmx45mm (48GSM) 29 ROLLS/BOX.The cartons are not full,there is some space inside the carton

13 - Remark 4. For items 80mmx70mm (55GSM) 45 ROLLS/BOX,37mmx45mm (48GSM) 29 ROLLS/BOX.The cartons are not full,there is some space inside the carton