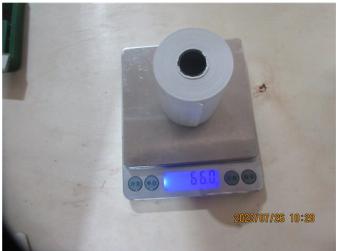

|                 | Description                                                                                             | Sample Size     | Passed | Failed | Result / Reading             |
|-----------------|---------------------------------------------------------------------------------------------------------|-----------------|--------|--------|------------------------------|
| ♠ Fu            | unction Test                                                                                            |                 |        |        |                              |
| 1.              | Function check - Place into the fax machine and receives the fax Font print clearly.                    | S-1<br>8 rolls  | 8      | 0      | Passed                       |
| <sup>♠</sup> Ge | eneral Test                                                                                             |                 |        |        |                              |
| 2.              | Color comparison check - According to client's Spec or required Pantone - No color deviation            | 3 rolls /ITEM   | 36     | 0      | Passed                       |
| 3.              | Fitting check - Should fit claimed size /                                                               | 8 rolls /ITEM   | 96     | 0      | Passed                       |
| 4.              | Thickness check - Measure 5 points, calculate the average Conformed to spec. or actual record           | S-2<br>13 rolls | 13     | 0      | Actual Finding               |
| 5.              | Weight of paper - Cut the paper 10x10cm and weight, measure the GSM Conformed to spec. or actual record | S-1<br>8 rolls  | 1      | 1      | Not Tested (No<br>Equipment) |
| 6.              | Smell check - Smell by nose within 10cm - Should be as the client requirement, no unpleasant odor       | S-2<br>13 rolls | 13     | 0      | Passed                       |
| Resu            | ult: Pending                                                                                            |                 |        |        | •                            |
| Rema            | - The factory cannot provide professional folding the papers The factory could not provide profession   |                 | ·      |        | the unit size by             |