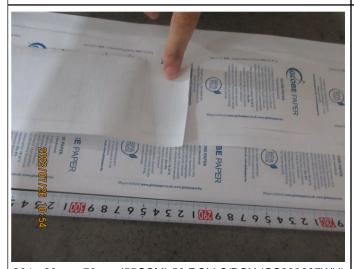

#### Problem Remarks - Need to be confirmed by client

- 1. For item 37mmx45mm (48GSM) 29 ROLLS/BOX, a total of 27 volumes of products were finished on site. Please refer to section Quantity for details
- 2. For 48GSM products, There was a slight ink stain on the surface of the product. The factory said the product was so thin that a slight rub would leave ink marks. Please refer to below photos for details.

3 - Remark 2. For 48GSM products, There was a slight ink stain on the surface of the product. The factory said the product was so thin that a slight rub would leave ink marks.

4 - Remark 2. For 48GSM products, There was a slight ink stain on the surface of the product. The factory said the product was so thin that a slight rub would leave ink marks.