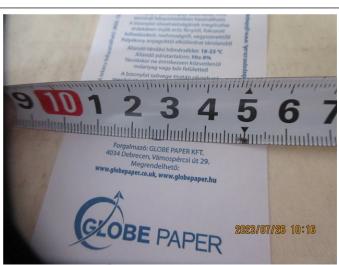

|                 | Description                                                                                             | Sample Size     | Passed | Failed | Result / Reading             |
|-----------------|---------------------------------------------------------------------------------------------------------|-----------------|--------|--------|------------------------------|
| ♠ Fu            | unction Test                                                                                            |                 |        |        |                              |
| 1.              | Function check - Place into the fax machine and receives the fax Font print clearly.                    | S-1<br>8 rolls  | 8      | 0      | Passed                       |
| <sup>♠</sup> Ge | eneral Test                                                                                             |                 |        |        |                              |
| 2.              | Color comparison check - According to client's Spec or required Pantone - No color deviation            | 3 rolls /ITEM   | 36     | 0      | Passed                       |
| 3.              | Fitting check - Should fit claimed size /                                                               | 8 rolls /ITEM   | 96     | 0      | Passed                       |
| 4.              | Thickness check - Measure 5 points, calculate the average Conformed to spec. or actual record           | S-2<br>13 rolls | 13     | 0      | Actual Finding               |
| 5.              | Weight of paper - Cut the paper 10x10cm and weight, measure the GSM Conformed to spec. or actual record | S-1<br>8 rolls  | 1      | 1      | Not Tested (No<br>Equipment) |
| 6.              | Smell check - Smell by nose within 10cm - Should be as the client requirement, no unpleasant odor       | S-2<br>13 rolls | 13     | 0      | Passed                       |
| Resu            | ult: Pending                                                                                            |                 |        |        | •                            |
| Rema            | - The factory cannot provide professional folding the papers The factory could not provide profession   |                 | ·      |        | the unit size by             |

Ingli Optimi

33 - Thickness check

34 - Thickness check

Nil

| 35 - | Thickness | check |
|------|-----------|-------|
|------|-----------|-------|

|                       | Client Spec.                   | Ref. Sample | 1# Sample | 2# Sample | 3# Sample |  |  |  |
|-----------------------|--------------------------------|-------------|-----------|-----------|-----------|--|--|--|
| Item No.:             | 57mmx40mm (48GSM) (GS230627WH) |             |           |           |           |  |  |  |
| WxD (mm)              | 57*40                          | /           | 56*38     | 56*38     | 1         |  |  |  |
| Product size (L m)    | 1                              | 1           | 19.44     | 19.37     | 1         |  |  |  |
| Net Weight (g)        | 1                              | 1           | 53.1      | 52.5      | 1         |  |  |  |
| Item No.:             | 57mmx50mm (48GSM) (GS230627WH) |             |           |           |           |  |  |  |
| WxD (mm)              | 57*50                          | /           | 56*48     | 56*48     | 1         |  |  |  |
| Product size (L<br>m) | 1                              | 1           | 33.2      | 33.4      | /         |  |  |  |
| Net Weight (g)        | 1                              | /           | 86.8      | 86.9      | /         |  |  |  |