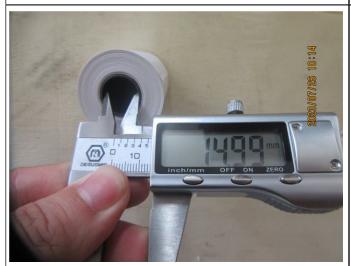

|                 | Description                                                                                             | Sample Size     | Passed | Failed | Result / Reading             |
|-----------------|---------------------------------------------------------------------------------------------------------|-----------------|--------|--------|------------------------------|
| ♠ Fu            | unction Test                                                                                            |                 |        |        |                              |
| 1.              | Function check - Place into the fax machine and receives the fax Font print clearly.                    | S-1<br>8 rolls  | 8      | 0      | Passed                       |
| <sup>♠</sup> Ge | eneral Test                                                                                             |                 |        |        |                              |
| 2.              | Color comparison check - According to client's Spec or required Pantone - No color deviation            | 3 rolls /ITEM   | 36     | 0      | Passed                       |
| 3.              | Fitting check - Should fit claimed size /                                                               | 8 rolls /ITEM   | 96     | 0      | Passed                       |
| 4.              | Thickness check - Measure 5 points, calculate the average Conformed to spec. or actual record           | S-2<br>13 rolls | 13     | 0      | Actual Finding               |
| 5.              | Weight of paper - Cut the paper 10x10cm and weight, measure the GSM Conformed to spec. or actual record | S-1<br>8 rolls  | 1      | 1      | Not Tested (No<br>Equipment) |
| 6.              | Smell check - Smell by nose within 10cm - Should be as the client requirement, no unpleasant odor       | S-2<br>13 rolls | 13     | 0      | Passed                       |
| Resu            | ult: Pending                                                                                            |                 |        |        | •                            |
| Rema            | - The factory cannot provide professional folding the papers The factory could not provide profession   |                 | ·      |        | the unit size by             |