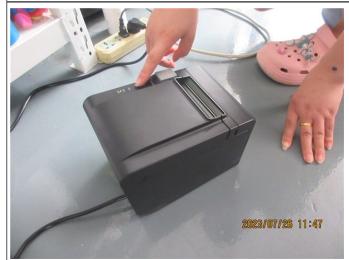

|                 | Description                                                                                             | Sample Size     | Passed | Failed | Result / Reading             |
|-----------------|---------------------------------------------------------------------------------------------------------|-----------------|--------|--------|------------------------------|
| ♠ Fu            | unction Test                                                                                            |                 |        |        |                              |
| 1.              | Function check - Place into the fax machine and receives the fax Font print clearly.                    | S-1<br>8 rolls  | 8      | 0      | Passed                       |
| <sup>♠</sup> Ge | eneral Test                                                                                             |                 |        |        |                              |
| 2.              | Color comparison check - According to client's Spec or required Pantone - No color deviation            | 3 rolls /ITEM   | 36     | 0      | Passed                       |
| 3.              | Fitting check - Should fit claimed size /                                                               | 8 rolls /ITEM   | 96     | 0      | Passed                       |
| 4.              | Thickness check - Measure 5 points, calculate the average Conformed to spec. or actual record           | S-2<br>13 rolls | 13     | 0      | Actual Finding               |
| 5.              | Weight of paper - Cut the paper 10x10cm and weight, measure the GSM Conformed to spec. or actual record | S-1<br>8 rolls  | 1      | 1      | Not Tested (No<br>Equipment) |
| 6.              | Smell check - Smell by nose within 10cm - Should be as the client requirement, no unpleasant odor       | S-2<br>13 rolls | 13     | 0      | Passed                       |
| Resu            | ult: Pending                                                                                            |                 |        |        | •                            |
| Rema            | - The factory cannot provide professional folding the papers The factory could not provide profession   |                 | ·      |        | the unit size by             |