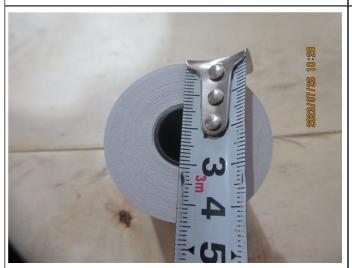

|                 | Description                                                                                             | Sample Size     | Passed | Failed | Result / Reading             |
|-----------------|---------------------------------------------------------------------------------------------------------|-----------------|--------|--------|------------------------------|
| ♠ Fu            | unction Test                                                                                            |                 |        |        |                              |
| 1.              | Function check - Place into the fax machine and receives the fax Font print clearly.                    | S-1<br>8 rolls  | 8      | 0      | Passed                       |
| <sup>♠</sup> Ge | eneral Test                                                                                             |                 |        |        |                              |
| 2.              | Color comparison check - According to client's Spec or required Pantone - No color deviation            | 3 rolls /ITEM   | 36     | 0      | Passed                       |
| 3.              | Fitting check - Should fit claimed size /                                                               | 8 rolls /ITEM   | 96     | 0      | Passed                       |
| 4.              | Thickness check - Measure 5 points, calculate the average Conformed to spec. or actual record           | S-2<br>13 rolls | 13     | 0      | Actual Finding               |
| 5.              | Weight of paper - Cut the paper 10x10cm and weight, measure the GSM Conformed to spec. or actual record | S-1<br>8 rolls  | 1      | 1      | Not Tested (No<br>Equipment) |
| 6.              | Smell check - Smell by nose within 10cm - Should be as the client requirement, no unpleasant odor       | S-2<br>13 rolls | 13     | 0      | Passed                       |
| Resu            | ult: Pending                                                                                            |                 |        |        | •                            |
| Rema            | - The factory cannot provide professional folding the papers The factory could not provide profession   |                 | ·      |        | the unit size by             |

Ingli Optimi

33 - Thickness check

34 - Thickness check

Nil

| 35 - | Thickness | check |
|------|-----------|-------|
|------|-----------|-------|

|                       | Client Spec.                   | Ref. Sample | 1# Sample | 2# Sample | 3# Sample |  |  |  |
|-----------------------|--------------------------------|-------------|-----------|-----------|-----------|--|--|--|
| Item No.:             | 57mmx40mm (48GSM) (GS230627WH) |             |           |           |           |  |  |  |
| WxD (mm)              | 57*40                          | /           | 56*38     | 56*38     | 1         |  |  |  |
| Product size (L m)    | 1                              | 1           | 19.44     | 19.37     | 1         |  |  |  |
| Net Weight (g)        | 1                              | 1           | 53.1      | 52.5      | 1         |  |  |  |
| Item No.:             | 57mmx50mm (48GSM) (GS230627WH) |             |           |           |           |  |  |  |
| WxD (mm)              | 57*50                          | /           | 56*48     | 56*48     | 1         |  |  |  |
| Product size (L<br>m) | 1                              | 1           | 33.2      | 33.4      | /         |  |  |  |
| Net Weight (g)        | 1                              | /           | 86.8      | 86.9      | /         |  |  |  |