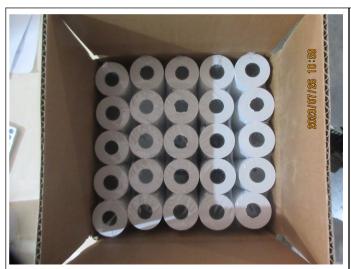

For items 80mmx70mm (55GSM) 45 ROLLS/BOX,37mmx45mm (48GSM) 29 ROLLS/BOX.The cartons are not full,there is some space inside the carton.Please refer to below photos for details.

**Report No.:** KXT760302 **Report Date:** 26 Jul 2023

12 - Remark 4. For items 80mmx70mm (55GSM) 45 ROLLS/BOX,37mmx45mm (48GSM) 29 ROLLS/BOX.The cartons are not full,there is some space inside the carton

13 - Remark 4. For items 80mmx70mm (55GSM) 45 ROLLS/BOX,37mmx45mm (48GSM) 29 ROLLS/BOX.The cartons are not full,there is some space inside the carton