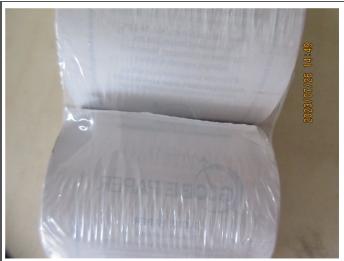

#### Problem Remarks - Need to be confirmed by client

- 1. For item 37mmx45mm (48GSM) 29 ROLLS/BOX, a total of 27 volumes of products were finished on site. Please refer to section Quantity for details
- 2. For 48GSM products, There was a slight ink stain on the surface of the product. The factory said the product was so thin that a slight rub would leave ink marks. Please refer to below photos for details.

1 - Remark 2. For 48GSM products, There was a slight ink stain on the surface of the product. The factory said the product was so thin that a slight rub would leave ink marks

2 - Remark 2. For 48GSM products, There was a slight ink stain on the surface of the product. The factory said the product was so thin that a slight rub would leave ink marks.