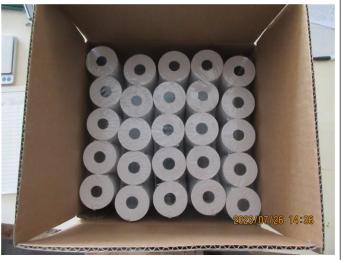

#### Photos

Photos of Item: 57mmx40mm (48GSM) (GS230627WH)

40 - Gross weight

41 - Gross weight

42 - Size check

43 - Size check

44 - Size check

45 - Size check