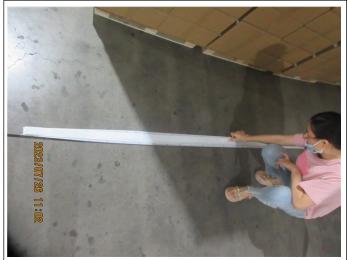

14 - Remark 4. For items 80mmx70mm (55GSM) 45 ROLLS/BOX,37mmx45mm (48GSM) 29 ROLLS/BOX.The cartons are not full,there is some space inside the carton

Nil

- 5. The factory cannot provide professional length measuring tools, the inspector checked the unit size by folding the papers. Please refer to videos for details.
- 6. The factory could not provide professional measuring tools for gram weight check.
- 7. All product cartons were without any shipping mark or label.

|                 | Description                                                                                             | Sample Size     | Passed | Failed | Result / Reading             |
|-----------------|---------------------------------------------------------------------------------------------------------|-----------------|--------|--------|------------------------------|
| ♠ Fu            | unction Test                                                                                            |                 |        |        |                              |
| 1.              | Function check - Place into the fax machine and receives the fax Font print clearly.                    | S-1<br>8 rolls  | 8      | 0      | Passed                       |
| <sup>♠</sup> Ge | eneral Test                                                                                             |                 |        |        |                              |
| 2.              | Color comparison check - According to client's Spec or required Pantone - No color deviation            | 3 rolls /ITEM   | 36     | 0      | Passed                       |
| 3.              | Fitting check - Should fit claimed size /                                                               | 8 rolls /ITEM   | 96     | 0      | Passed                       |
| 4.              | Thickness check - Measure 5 points, calculate the average Conformed to spec. or actual record           | S-2<br>13 rolls | 13     | 0      | Actual Finding               |
| 5.              | Weight of paper - Cut the paper 10x10cm and weight, measure the GSM Conformed to spec. or actual record | S-1<br>8 rolls  | 1      | 1      | Not Tested (No<br>Equipment) |
| 6.              | Smell check - Smell by nose within 10cm - Should be as the client requirement, no unpleasant odor       | S-2<br>13 rolls | 13     | 0      | Passed                       |
| Resu            | ult: Pending                                                                                            |                 |        |        | •                            |
| Rema            | - The factory cannot provide professional folding the papers The factory could not provide profession   |                 | ·      |        | the unit size by             |