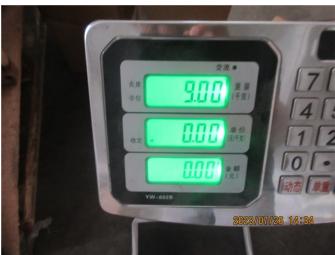

#### Photos

Photos of Item: 57mmx40mm (48GSM) (GS230627WH)

40 - Gross weight

41 - Gross weight

42 - Size check

43 - Size check

44 - Size check

45 - Size check