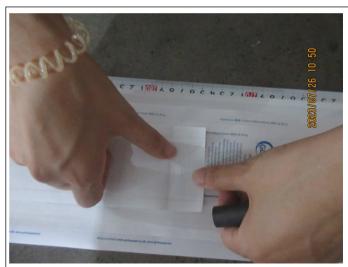

|                 | Description                                                                                             | Sample Size     | Passed | Failed | Result / Reading             |
|-----------------|---------------------------------------------------------------------------------------------------------|-----------------|--------|--------|------------------------------|
| ♠ Fu            | unction Test                                                                                            |                 |        |        |                              |
| 1.              | Function check - Place into the fax machine and receives the fax Font print clearly.                    | S-1<br>8 rolls  | 8      | 0      | Passed                       |
| <sup>♠</sup> Ge | eneral Test                                                                                             |                 |        |        |                              |
| 2.              | Color comparison check - According to client's Spec or required Pantone - No color deviation            | 3 rolls /ITEM   | 36     | 0      | Passed                       |
| 3.              | Fitting check - Should fit claimed size /                                                               | 8 rolls /ITEM   | 96     | 0      | Passed                       |
| 4.              | Thickness check - Measure 5 points, calculate the average Conformed to spec. or actual record           | S-2<br>13 rolls | 13     | 0      | Actual Finding               |
| 5.              | Weight of paper - Cut the paper 10x10cm and weight, measure the GSM Conformed to spec. or actual record | S-1<br>8 rolls  | 1      | 1      | Not Tested (No<br>Equipment) |
| 6.              | Smell check - Smell by nose within 10cm - Should be as the client requirement, no unpleasant odor       | S-2<br>13 rolls | 13     | 0      | Passed                       |
| Resu            | ult: Pending                                                                                            |                 |        |        | •                            |
| Rema            | - The factory cannot provide professional folding the papers The factory could not provide profession   |                 | ·      |        | the unit size by             |