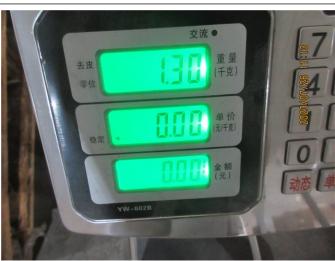

|                 | Description                                                                                             | Sample Size     | Passed | Failed | Result / Reading             |
|-----------------|---------------------------------------------------------------------------------------------------------|-----------------|--------|--------|------------------------------|
| ♠ Fu            | unction Test                                                                                            |                 |        |        |                              |
| 1.              | Function check - Place into the fax machine and receives the fax Font print clearly.                    | S-1<br>8 rolls  | 8      | 0      | Passed                       |
| <sup>♠</sup> Ge | eneral Test                                                                                             |                 |        |        |                              |
| 2.              | Color comparison check - According to client's Spec or required Pantone - No color deviation            | 3 rolls /ITEM   | 36     | 0      | Passed                       |
| 3.              | Fitting check - Should fit claimed size /                                                               | 8 rolls /ITEM   | 96     | 0      | Passed                       |
| 4.              | Thickness check - Measure 5 points, calculate the average Conformed to spec. or actual record           | S-2<br>13 rolls | 13     | 0      | Actual Finding               |
| 5.              | Weight of paper - Cut the paper 10x10cm and weight, measure the GSM Conformed to spec. or actual record | S-1<br>8 rolls  | 1      | 1      | Not Tested (No<br>Equipment) |
| 6.              | Smell check - Smell by nose within 10cm - Should be as the client requirement, no unpleasant odor       | S-2<br>13 rolls | 13     | 0      | Passed                       |
| Resu            | ult: Pending                                                                                            |                 |        |        | •                            |
| Rema            | - The factory cannot provide professional folding the papers The factory could not provide profession   |                 | ·      |        | the unit size by             |