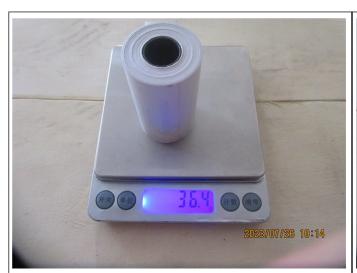

 Report No.:
 KXT760302
 Report Date:
 26 Jul 2023

| Item No.:             |                                             | 80mmx7        | 70mm (48GSM) (GS23 | 30627WH)        |   |  |  |  |  |
|-----------------------|---------------------------------------------|---------------|--------------------|-----------------|---|--|--|--|--|
| WxD (mm)              | 80*70                                       | /             | 79*68              | 79*68           | 1 |  |  |  |  |
| Product size (L<br>m) | 1                                           | 1             | 70.23              | 70.31           | 1 |  |  |  |  |
| Net Weight (g)        | 1                                           | 1             | 263.3              | 253             | 1 |  |  |  |  |
| Item No.:             | 57mmx35mm (55GSM) (GS230627WH)              |               |                    |                 |   |  |  |  |  |
| WxD (mm)              | 57*35                                       | 1             | 56*35              | 56*35           | 1 |  |  |  |  |
| Product size (L<br>m) | 1                                           | 1             | 11.73              | 11.71           | 1 |  |  |  |  |
| Net Weight (g)        | 1                                           | 1             | 36.4               | 38.1            | 1 |  |  |  |  |
| Item No.:             |                                             | 57mmx4        | 0mm (55GSM) (GS23  | 30627WH)        |   |  |  |  |  |
| WxD (mm)              | 57*40                                       | 1             | 56*39              | 56*39           | 1 |  |  |  |  |
| Product size (L<br>m) | 1                                           | 1             | 16.5               | 16.45           | 1 |  |  |  |  |
| Net Weight (g)        | 1                                           | 1             | 51.3               | 49.4            | 1 |  |  |  |  |
| Item No.:             |                                             | 57mmx4        | 5mm (55GSM) (GS23  | 30627WH)        |   |  |  |  |  |
| WxD (mm)              | 57*45                                       | 1             | 56*45              | 56*45           | 1 |  |  |  |  |
| Product size (L<br>m) | 1                                           | 1             | 21.75              | 21.66           | 1 |  |  |  |  |
| Net Weight (g)        | 1                                           | 1             | 66.6               | 66              | 1 |  |  |  |  |
| Item No.:             | 57mmx50mm (55GSM) (GS230627WH)              |               |                    |                 |   |  |  |  |  |
| WxD (mm)              | 57*50                                       | 1             | 56*50              | 56*50           | 1 |  |  |  |  |
| Product size (L<br>m) | 1                                           | 1             | 28                 | 27.9            | 1 |  |  |  |  |
| Net Weight (g)        | 1                                           | 1             | 83.7               | 83.7            | 1 |  |  |  |  |
| Item No.:             | 80mmx70mm (55GSM) 50 ROLLS/BOX (GS230627WH) |               |                    |                 |   |  |  |  |  |
| WxD (mm)              | 80*70                                       | 1             | 79*69              | 79*69           | 1 |  |  |  |  |
| Product size (L<br>m) | 1                                           | 1             | 57.25              | 57.1            | 1 |  |  |  |  |
| Net Weight (g)        | 1                                           | 1             | 230.6              | 230             | 1 |  |  |  |  |
| Item No.:             |                                             | 80mmx70mm (5  | 5GSM) 45 ROLLS/BO  | X (GS230627WH)  |   |  |  |  |  |
| WxD (mm)              | 80*70                                       | /             | 79*69              | /               | 1 |  |  |  |  |
| Product size (L<br>m) | 1                                           | 1             | 57.21              | 1               | 1 |  |  |  |  |
| Net Weight (g)        | /                                           | /             | 237.1              | 1               | 1 |  |  |  |  |
| Item No.:             |                                             | 37mmx4        | 0mm (48GSM) (GS23  | 30627WH)        |   |  |  |  |  |
| WxD (mm)              | 37*40                                       | /             | 36*39              | 37*39           | 1 |  |  |  |  |
| Product size (L<br>m) | 1                                           | 1             | 16.4               | 16.4            |   |  |  |  |  |
| Net Weight (g)        | 1                                           | 1             | 32.2               | 32.5            | 1 |  |  |  |  |
| Item No.:             |                                             | 37mmx45mm (48 | GSM) 150 ROLLS/BC  | OX (GS230627WH) |   |  |  |  |  |
| WxD (mm)              | 37*45                                       | 1             | 37*45              | 36*45           |   |  |  |  |  |