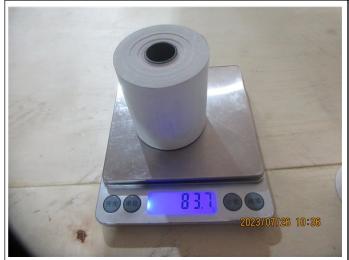

|                 | Description                                                                                             | Sample Size     | Passed | Failed | Result / Reading             |
|-----------------|---------------------------------------------------------------------------------------------------------|-----------------|--------|--------|------------------------------|
| ♠ Fu            | unction Test                                                                                            |                 |        |        |                              |
| 1.              | Function check - Place into the fax machine and receives the fax Font print clearly.                    | S-1<br>8 rolls  | 8      | 0      | Passed                       |
| <sup>♠</sup> Ge | eneral Test                                                                                             |                 |        |        |                              |
| 2.              | Color comparison check - According to client's Spec or required Pantone - No color deviation            | 3 rolls /ITEM   | 36     | 0      | Passed                       |
| 3.              | Fitting check - Should fit claimed size /                                                               | 8 rolls /ITEM   | 96     | 0      | Passed                       |
| 4.              | Thickness check - Measure 5 points, calculate the average Conformed to spec. or actual record           | S-2<br>13 rolls | 13     | 0      | Actual Finding               |
| 5.              | Weight of paper - Cut the paper 10x10cm and weight, measure the GSM Conformed to spec. or actual record | S-1<br>8 rolls  | 1      | 1      | Not Tested (No<br>Equipment) |
| 6.              | Smell check - Smell by nose within 10cm - Should be as the client requirement, no unpleasant odor       | S-2<br>13 rolls | 13     | 0      | Passed                       |
| Resu            | ult: Pending                                                                                            |                 |        |        | •                            |
| Rema            | - The factory cannot provide professional folding the papers The factory could not provide profession   |                 | ·      |        | the unit size by             |

 Report No.:
 KXT760302
 Report Date:
 26 Jul 2023

| Item No.:             |                                             | 80mmx7        | 70mm (48GSM) (GS23 | 30627WH)        |   |  |  |  |  |
|-----------------------|---------------------------------------------|---------------|--------------------|-----------------|---|--|--|--|--|
| WxD (mm)              | 80*70                                       | /             | 79*68              | 79*68           | 1 |  |  |  |  |
| Product size (L<br>m) | 1                                           | 1             | 70.23              | 70.31           | 1 |  |  |  |  |
| Net Weight (g)        | 1                                           | 1             | 263.3              | 253             | 1 |  |  |  |  |
| Item No.:             | 57mmx35mm (55GSM) (GS230627WH)              |               |                    |                 |   |  |  |  |  |
| WxD (mm)              | 57*35                                       | 1             | 56*35              | 56*35           | 1 |  |  |  |  |
| Product size (L<br>m) | 1                                           | 1             | 11.73              | 11.71           | 1 |  |  |  |  |
| Net Weight (g)        | 1                                           | 1             | 36.4               | 38.1            | 1 |  |  |  |  |
| Item No.:             |                                             | 57mmx4        | 0mm (55GSM) (GS23  | 30627WH)        |   |  |  |  |  |
| WxD (mm)              | 57*40                                       | 1             | 56*39              | 56*39           | 1 |  |  |  |  |
| Product size (L<br>m) | 1                                           | 1             | 16.5               | 16.45           | 1 |  |  |  |  |
| Net Weight (g)        | 1                                           | 1             | 51.3               | 49.4            | 1 |  |  |  |  |
| Item No.:             |                                             | 57mmx4        | 5mm (55GSM) (GS23  | 30627WH)        |   |  |  |  |  |
| WxD (mm)              | 57*45                                       | 1             | 56*45              | 56*45           | 1 |  |  |  |  |
| Product size (L<br>m) | 1                                           | 1             | 21.75              | 21.66           | 1 |  |  |  |  |
| Net Weight (g)        | 1                                           | 1             | 66.6               | 66              | 1 |  |  |  |  |
| Item No.:             | 57mmx50mm (55GSM) (GS230627WH)              |               |                    |                 |   |  |  |  |  |
| WxD (mm)              | 57*50                                       | 1             | 56*50              | 56*50           | 1 |  |  |  |  |
| Product size (L<br>m) | 1                                           | 1             | 28                 | 27.9            | 1 |  |  |  |  |
| Net Weight (g)        | 1                                           | 1             | 83.7               | 83.7            | 1 |  |  |  |  |
| Item No.:             | 80mmx70mm (55GSM) 50 ROLLS/BOX (GS230627WH) |               |                    |                 |   |  |  |  |  |
| WxD (mm)              | 80*70                                       | 1             | 79*69              | 79*69           | 1 |  |  |  |  |
| Product size (L<br>m) | 1                                           | 1             | 57.25              | 57.1            | 1 |  |  |  |  |
| Net Weight (g)        | 1                                           | 1             | 230.6              | 230             | 1 |  |  |  |  |
| Item No.:             |                                             | 80mmx70mm (5  | 5GSM) 45 ROLLS/BO  | X (GS230627WH)  |   |  |  |  |  |
| WxD (mm)              | 80*70                                       | /             | 79*69              | /               | 1 |  |  |  |  |
| Product size (L<br>m) | 1                                           | 1             | 57.21              | 1               | 1 |  |  |  |  |
| Net Weight (g)        | /                                           | /             | 237.1              | 1               | 1 |  |  |  |  |
| Item No.:             |                                             | 37mmx4        | 0mm (48GSM) (GS23  | 30627WH)        |   |  |  |  |  |
| WxD (mm)              | 37*40                                       | /             | 36*39              | 37*39           | 1 |  |  |  |  |
| Product size (L<br>m) | 1                                           | 1             | 16.4               | 16.4            |   |  |  |  |  |
| Net Weight (g)        | 1                                           | 1             | 32.2               | 32.5            | 1 |  |  |  |  |
| Item No.:             |                                             | 37mmx45mm (48 | GSM) 150 ROLLS/BC  | OX (GS230627WH) |   |  |  |  |  |
| WxD (mm)              | 37*45                                       | 1             | 37*45              | 36*45           |   |  |  |  |  |