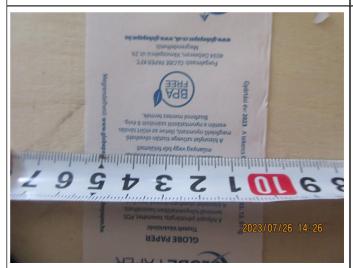

#### Problem Remarks - Need to be confirmed by client

- 1. For item 37mmx45mm (48GSM) 29 ROLLS/BOX, a total of 27 volumes of products were finished on site. Please refer to section Quantity for details
- 2. For 48GSM products, There was a slight ink stain on the surface of the product. The factory said the product was so thin that a slight rub would leave ink marks. Please refer to below photos for details.

1 - Remark 2. For 48GSM products, There was a slight ink stain on the surface of the product. The factory said the product was so thin that a slight rub would leave ink marks

2 - Remark 2. For 48GSM products, There was a slight ink stain on the surface of the product. The factory said the product was so thin that a slight rub would leave ink marks.