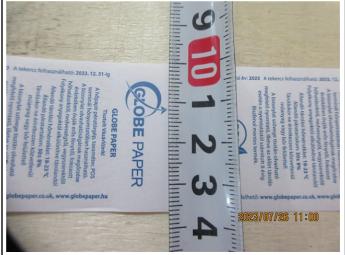

|                 | Description                                                                                             | Sample Size     | Passed | Failed | Result / Reading             |
|-----------------|---------------------------------------------------------------------------------------------------------|-----------------|--------|--------|------------------------------|
| ♠ Fu            | unction Test                                                                                            |                 |        |        |                              |
| 1.              | Function check - Place into the fax machine and receives the fax Font print clearly.                    | S-1<br>8 rolls  | 8      | 0      | Passed                       |
| <sup>♠</sup> Ge | eneral Test                                                                                             |                 |        |        |                              |
| 2.              | Color comparison check - According to client's Spec or required Pantone - No color deviation            | 3 rolls /ITEM   | 36     | 0      | Passed                       |
| 3.              | Fitting check - Should fit claimed size /                                                               | 8 rolls /ITEM   | 96     | 0      | Passed                       |
| 4.              | Thickness check - Measure 5 points, calculate the average Conformed to spec. or actual record           | S-2<br>13 rolls | 13     | 0      | Actual Finding               |
| 5.              | Weight of paper - Cut the paper 10x10cm and weight, measure the GSM Conformed to spec. or actual record | S-1<br>8 rolls  | 1      | 1      | Not Tested (No<br>Equipment) |
| 6.              | Smell check - Smell by nose within 10cm - Should be as the client requirement, no unpleasant odor       | S-2<br>13 rolls | 13     | 0      | Passed                       |
| Resu            | ult: Pending                                                                                            |                 |        |        | •                            |
| Rema            | - The factory cannot provide professional folding the papers The factory could not provide profession   |                 | ·      |        | the unit size by             |

Ingli Optimi

33 - Thickness check

34 - Thickness check

Nil

| 35 - | Thickness | check |
|------|-----------|-------|
|------|-----------|-------|

|                       | Client Spec.                   | Ref. Sample | 1# Sample | 2# Sample | 3# Sample |  |  |  |
|-----------------------|--------------------------------|-------------|-----------|-----------|-----------|--|--|--|
| Item No.:             | 57mmx40mm (48GSM) (GS230627WH) |             |           |           |           |  |  |  |
| WxD (mm)              | 57*40                          | /           | 56*38     | 56*38     | 1         |  |  |  |
| Product size (L m)    | 1                              | 1           | 19.44     | 19.37     | 1         |  |  |  |
| Net Weight (g)        | 1                              | 1           | 53.1      | 52.5      | 1         |  |  |  |
| Item No.:             | 57mmx50mm (48GSM) (GS230627WH) |             |           |           |           |  |  |  |
| WxD (mm)              | 57*50                          | /           | 56*48     | 56*48     | 1         |  |  |  |
| Product size (L<br>m) | 1                              | 1           | 33.2      | 33.4      | /         |  |  |  |
| Net Weight (g)        | 1                              | /           | 86.8      | 86.9      | /         |  |  |  |