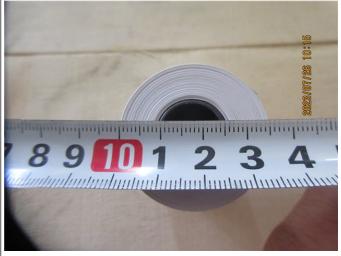

| Clien | t Special Requirements                                                                                                     |                |  |  |
|-------|----------------------------------------------------------------------------------------------------------------------------|----------------|--|--|
| 1.    | The customer requests to check the followings:                                                                             | Passed         |  |  |
|       | The paper is really BPA free (the manufacturer should have a certificate or something about it)                            |                |  |  |
|       | 2. The weight of the rolls: 48 gsm and 55 gsm with maximum +/- 2% tolerance                                                |                |  |  |
| 2.    | Remark by Inspector(s): - The factory could not provide professional measuring tools for gram weight check.                | Pending        |  |  |
| 3.    | 3. The width of the paper rolls (+/- 1 cms tolerance can be accepted)                                                      | Passed         |  |  |
| 4.    | 4. The diameter of the rolls (the diameter of the roll can be minimum 49 mm)                                               | Actual Finding |  |  |
| 5.    | 5. The core of the paper: inner core diameter: 14 mms, outer core diameter: 17 mms                                         | Passed         |  |  |
| 6.    | 6. The length of the paper on the roll (tolerance: + / - 0,25 meters)                                                      |                |  |  |
| 7.    | 7. The quantity of the boxes                                                                                               | Passed         |  |  |
|       | 8. The total rolls - so if the manufacturer has produced the ordered volume                                                |                |  |  |
| 8.    | Remark by Inspector(s): - For item 37mmx45mm (48GSM) 29 ROLLS/BOX,A total of 27 volumes of products were produced on site. | Pending        |  |  |
|       | Please check the gram weight as well if possibe.                                                                           |                |  |  |
| 9.    | Remark by Inspector(s): - The factory could not provide professional measuring tools for gram weight check.                | Pending        |  |  |
| Resu  | ult: Pending                                                                                                               |                |  |  |

Ingli Optimi

33 - Thickness check

34 - Thickness check

Nil

| 35 - | Thickness | check |
|------|-----------|-------|
|------|-----------|-------|

|                       | Client Spec.                   | Ref. Sample | 1# Sample | 2# Sample | 3# Sample |  |  |  |
|-----------------------|--------------------------------|-------------|-----------|-----------|-----------|--|--|--|
| Item No.:             | 57mmx40mm (48GSM) (GS230627WH) |             |           |           |           |  |  |  |
| WxD (mm)              | 57*40                          | /           | 56*38     | 56*38     | 1         |  |  |  |
| Product size (L m)    | 1                              | 1           | 19.44     | 19.37     | 1         |  |  |  |
| Net Weight (g)        | 1                              | 1           | 53.1      | 52.5      | 1         |  |  |  |
| Item No.:             | 57mmx50mm (48GSM) (GS230627WH) |             |           |           |           |  |  |  |
| WxD (mm)              | 57*50                          | /           | 56*48     | 56*48     | 1         |  |  |  |
| Product size (L<br>m) | 1                              | 1           | 33.2      | 33.4      | /         |  |  |  |
| Net Weight (g)        | 1                              | /           | 86.8      | 86.9      | /         |  |  |  |