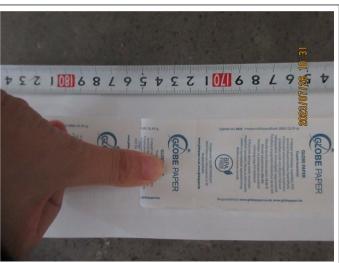

|                 | Description                                                                                             | Sample Size     | Passed | Failed | Result / Reading             |
|-----------------|---------------------------------------------------------------------------------------------------------|-----------------|--------|--------|------------------------------|
| ♠ Fu            | unction Test                                                                                            |                 |        |        |                              |
| 1.              | Function check - Place into the fax machine and receives the fax Font print clearly.                    | S-1<br>8 rolls  | 8      | 0      | Passed                       |
| <sup>♠</sup> Ge | eneral Test                                                                                             |                 |        |        |                              |
| 2.              | Color comparison check - According to client's Spec or required Pantone - No color deviation            | 3 rolls /ITEM   | 36     | 0      | Passed                       |
| 3.              | Fitting check - Should fit claimed size /                                                               | 8 rolls /ITEM   | 96     | 0      | Passed                       |
| 4.              | Thickness check - Measure 5 points, calculate the average Conformed to spec. or actual record           | S-2<br>13 rolls | 13     | 0      | Actual Finding               |
| 5.              | Weight of paper - Cut the paper 10x10cm and weight, measure the GSM Conformed to spec. or actual record | S-1<br>8 rolls  | 1      | 1      | Not Tested (No<br>Equipment) |
| 6.              | Smell check - Smell by nose within 10cm - Should be as the client requirement, no unpleasant odor       | S-2<br>13 rolls | 13     | 0      | Passed                       |
| Resu            | ult: Pending                                                                                            |                 |        |        | •                            |
| Rema            | - The factory cannot provide professional folding the papers The factory could not provide profession   |                 | ·      |        | the unit size by             |

 Report No.:
 KXT760302
 Report Date:
 26 Jul 2023

| Item No.:             |                                             | 80mmx7        | 70mm (48GSM) (GS23 | 30627WH)        |   |  |  |  |  |
|-----------------------|---------------------------------------------|---------------|--------------------|-----------------|---|--|--|--|--|
| WxD (mm)              | 80*70                                       | /             | 79*68              | 79*68           | 1 |  |  |  |  |
| Product size (L<br>m) | 1                                           | 1             | 70.23              | 70.31           | 1 |  |  |  |  |
| Net Weight (g)        | 1                                           | 1             | 263.3              | 253             | 1 |  |  |  |  |
| Item No.:             | 57mmx35mm (55GSM) (GS230627WH)              |               |                    |                 |   |  |  |  |  |
| WxD (mm)              | 57*35                                       | 1             | 56*35              | 56*35           | 1 |  |  |  |  |
| Product size (L<br>m) | 1                                           | 1             | 11.73              | 11.71           | 1 |  |  |  |  |
| Net Weight (g)        | 1                                           | 1             | 36.4               | 38.1            | 1 |  |  |  |  |
| Item No.:             |                                             | 57mmx4        | 0mm (55GSM) (GS23  | 30627WH)        |   |  |  |  |  |
| WxD (mm)              | 57*40                                       | 1             | 56*39              | 56*39           | 1 |  |  |  |  |
| Product size (L<br>m) | 1                                           | 1             | 16.5               | 16.45           | 1 |  |  |  |  |
| Net Weight (g)        | 1                                           | 1             | 51.3               | 49.4            | 1 |  |  |  |  |
| Item No.:             |                                             | 57mmx4        | 5mm (55GSM) (GS23  | 30627WH)        |   |  |  |  |  |
| WxD (mm)              | 57*45                                       | 1             | 56*45              | 56*45           | 1 |  |  |  |  |
| Product size (L<br>m) | 1                                           | 1             | 21.75              | 21.66           | 1 |  |  |  |  |
| Net Weight (g)        | 1                                           | 1             | 66.6               | 66              | 1 |  |  |  |  |
| Item No.:             | 57mmx50mm (55GSM) (GS230627WH)              |               |                    |                 |   |  |  |  |  |
| WxD (mm)              | 57*50                                       | 1             | 56*50              | 56*50           | 1 |  |  |  |  |
| Product size (L<br>m) | 1                                           | 1             | 28                 | 27.9            | 1 |  |  |  |  |
| Net Weight (g)        | 1                                           | 1             | 83.7               | 83.7            | 1 |  |  |  |  |
| Item No.:             | 80mmx70mm (55GSM) 50 ROLLS/BOX (GS230627WH) |               |                    |                 |   |  |  |  |  |
| WxD (mm)              | 80*70                                       | 1             | 79*69              | 79*69           | 1 |  |  |  |  |
| Product size (L<br>m) | 1                                           | 1             | 57.25              | 57.1            | 1 |  |  |  |  |
| Net Weight (g)        | 1                                           | 1             | 230.6              | 230             | 1 |  |  |  |  |
| Item No.:             |                                             | 80mmx70mm (5  | 5GSM) 45 ROLLS/BO  | X (GS230627WH)  |   |  |  |  |  |
| WxD (mm)              | 80*70                                       | /             | 79*69              | /               | 1 |  |  |  |  |
| Product size (L<br>m) | 1                                           | 1             | 57.21              | 1               | 1 |  |  |  |  |
| Net Weight (g)        | /                                           | /             | 237.1              | 1               | 1 |  |  |  |  |
| Item No.:             |                                             | 37mmx4        | 0mm (48GSM) (GS23  | 30627WH)        |   |  |  |  |  |
| WxD (mm)              | 37*40                                       | /             | 36*39              | 37*39           | 1 |  |  |  |  |
| Product size (L<br>m) | 1                                           | 1             | 16.4               | 16.4            |   |  |  |  |  |
| Net Weight (g)        | 1                                           | 1             | 32.2               | 32.5            | 1 |  |  |  |  |
| Item No.:             |                                             | 37mmx45mm (48 | GSM) 150 ROLLS/BC  | OX (GS230627WH) |   |  |  |  |  |
| WxD (mm)              | 37*45                                       | 1             | 37*45              | 36*45           |   |  |  |  |  |