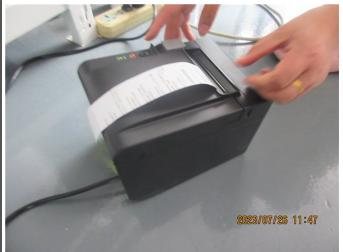

|                 | Description                                                                                             | Sample Size     | Passed | Failed | Result / Reading             |
|-----------------|---------------------------------------------------------------------------------------------------------|-----------------|--------|--------|------------------------------|
| ♠ Fu            | unction Test                                                                                            |                 |        |        |                              |
| 1.              | Function check - Place into the fax machine and receives the fax Font print clearly.                    | S-1<br>8 rolls  | 8      | 0      | Passed                       |
| <sup>♠</sup> Ge | eneral Test                                                                                             |                 |        |        |                              |
| 2.              | Color comparison check - According to client's Spec or required Pantone - No color deviation            | 3 rolls /ITEM   | 36     | 0      | Passed                       |
| 3.              | Fitting check - Should fit claimed size /                                                               | 8 rolls /ITEM   | 96     | 0      | Passed                       |
| 4.              | Thickness check - Measure 5 points, calculate the average Conformed to spec. or actual record           | S-2<br>13 rolls | 13     | 0      | Actual Finding               |
| 5.              | Weight of paper - Cut the paper 10x10cm and weight, measure the GSM Conformed to spec. or actual record | S-1<br>8 rolls  | 1      | 1      | Not Tested (No<br>Equipment) |
| 6.              | Smell check - Smell by nose within 10cm - Should be as the client requirement, no unpleasant odor       | S-2<br>13 rolls | 13     | 0      | Passed                       |
| Resu            | ult: Pending                                                                                            |                 |        |        | •                            |
| Rema            | - The factory cannot provide professional folding the papers The factory could not provide profession   |                 | ·      |        | the unit size by             |