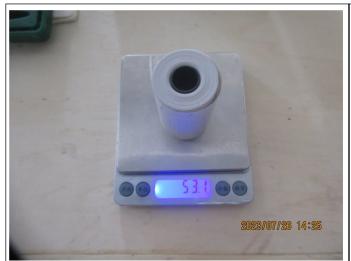

|                 | Description                                                                                             | Sample Size     | Passed | Failed | Result / Reading             |
|-----------------|---------------------------------------------------------------------------------------------------------|-----------------|--------|--------|------------------------------|
| ♠ Fu            | unction Test                                                                                            |                 |        |        |                              |
| 1.              | Function check - Place into the fax machine and receives the fax Font print clearly.                    | S-1<br>8 rolls  | 8      | 0      | Passed                       |
| <sup>♠</sup> Ge | eneral Test                                                                                             |                 |        |        |                              |
| 2.              | Color comparison check - According to client's Spec or required Pantone - No color deviation            | 3 rolls /ITEM   | 36     | 0      | Passed                       |
| 3.              | Fitting check - Should fit claimed size /                                                               | 8 rolls /ITEM   | 96     | 0      | Passed                       |
| 4.              | Thickness check - Measure 5 points, calculate the average Conformed to spec. or actual record           | S-2<br>13 rolls | 13     | 0      | Actual Finding               |
| 5.              | Weight of paper - Cut the paper 10x10cm and weight, measure the GSM Conformed to spec. or actual record | S-1<br>8 rolls  | 1      | 1      | Not Tested (No<br>Equipment) |
| 6.              | Smell check - Smell by nose within 10cm - Should be as the client requirement, no unpleasant odor       | S-2<br>13 rolls | 13     | 0      | Passed                       |
| Resu            | ult: Pending                                                                                            |                 |        |        | •                            |
| Rema            | - The factory cannot provide professional folding the papers The factory could not provide profession   |                 | ·      |        | the unit size by             |

Ingli Optimi

33 - Thickness check

34 - Thickness check

Nil

| 35 - | Thickness | check |
|------|-----------|-------|
|------|-----------|-------|

|                       | Client Spec.                   | Ref. Sample | 1# Sample | 2# Sample | 3# Sample |  |  |  |
|-----------------------|--------------------------------|-------------|-----------|-----------|-----------|--|--|--|
| Item No.:             | 57mmx40mm (48GSM) (GS230627WH) |             |           |           |           |  |  |  |
| WxD (mm)              | 57*40                          | /           | 56*38     | 56*38     | 1         |  |  |  |
| Product size (L m)    | 1                              | 1           | 19.44     | 19.37     | 1         |  |  |  |
| Net Weight (g)        | 1                              | 1           | 53.1      | 52.5      | 1         |  |  |  |
| Item No.:             | 57mmx50mm (48GSM) (GS230627WH) |             |           |           |           |  |  |  |
| WxD (mm)              | 57*50                          | /           | 56*48     | 56*48     | 1         |  |  |  |
| Product size (L<br>m) | 1                              | 1           | 33.2      | 33.4      | /         |  |  |  |
| Net Weight (g)        | 1                              | /           | 86.8      | 86.9      | /         |  |  |  |