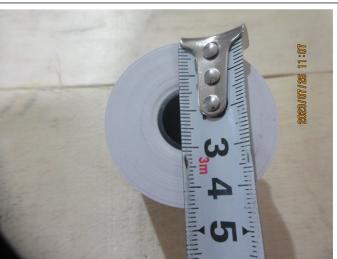

|                 | Description                                                                                             | Sample Size     | Passed | Failed | Result / Reading             |
|-----------------|---------------------------------------------------------------------------------------------------------|-----------------|--------|--------|------------------------------|
| ♠ Fu            | unction Test                                                                                            |                 |        |        |                              |
| 1.              | Function check - Place into the fax machine and receives the fax Font print clearly.                    | S-1<br>8 rolls  | 8      | 0      | Passed                       |
| <sup>♠</sup> Ge | eneral Test                                                                                             |                 |        |        |                              |
| 2.              | Color comparison check - According to client's Spec or required Pantone - No color deviation            | 3 rolls /ITEM   | 36     | 0      | Passed                       |
| 3.              | Fitting check - Should fit claimed size /                                                               | 8 rolls /ITEM   | 96     | 0      | Passed                       |
| 4.              | Thickness check - Measure 5 points, calculate the average Conformed to spec. or actual record           | S-2<br>13 rolls | 13     | 0      | Actual Finding               |
| 5.              | Weight of paper - Cut the paper 10x10cm and weight, measure the GSM Conformed to spec. or actual record | S-1<br>8 rolls  | 1      | 1      | Not Tested (No<br>Equipment) |
| 6.              | Smell check - Smell by nose within 10cm - Should be as the client requirement, no unpleasant odor       | S-2<br>13 rolls | 13     | 0      | Passed                       |
| Resu            | ult: Pending                                                                                            |                 |        |        | •                            |
| Rema            | - The factory cannot provide professional folding the papers The factory could not provide profession   |                 | ·      |        | the unit size by             |

Ingli Optimi

33 - Thickness check

34 - Thickness check

Nil

| 35 - | Thickness | check |
|------|-----------|-------|
|------|-----------|-------|

|                       | Client Spec.                   | Ref. Sample | 1# Sample | 2# Sample | 3# Sample |  |  |  |
|-----------------------|--------------------------------|-------------|-----------|-----------|-----------|--|--|--|
| Item No.:             | 57mmx40mm (48GSM) (GS230627WH) |             |           |           |           |  |  |  |
| WxD (mm)              | 57*40                          | /           | 56*38     | 56*38     | 1         |  |  |  |
| Product size (L m)    | 1                              | 1           | 19.44     | 19.37     | 1         |  |  |  |
| Net Weight (g)        | 1                              | 1           | 53.1      | 52.5      | 1         |  |  |  |
| Item No.:             | 57mmx50mm (48GSM) (GS230627WH) |             |           |           |           |  |  |  |
| WxD (mm)              | 57*50                          | /           | 56*48     | 56*48     | 1         |  |  |  |
| Product size (L<br>m) | 1                              | 1           | 33.2      | 33.4      | /         |  |  |  |
| Net Weight (g)        | 1                              | /           | 86.8      | 86.9      | /         |  |  |  |