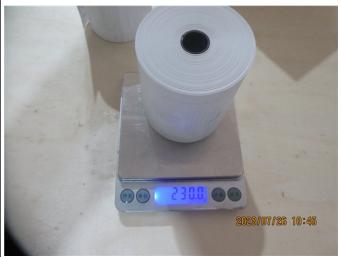

 Report No.:
 KXT760302
 Report Date:
 26 Jul 2023

| Item No.:             |                                             | 80mmx7        | 70mm (48GSM) (GS23 | 30627WH)        |   |  |  |  |  |
|-----------------------|---------------------------------------------|---------------|--------------------|-----------------|---|--|--|--|--|
| WxD (mm)              | 80*70                                       | /             | 79*68              | 79*68           | 1 |  |  |  |  |
| Product size (L<br>m) | 1                                           | 1             | 70.23              | 70.31           | 1 |  |  |  |  |
| Net Weight (g)        | 1                                           | 1             | 263.3              | 253             | 1 |  |  |  |  |
| Item No.:             | 57mmx35mm (55GSM) (GS230627WH)              |               |                    |                 |   |  |  |  |  |
| WxD (mm)              | 57*35                                       | 1             | 56*35              | 56*35           | 1 |  |  |  |  |
| Product size (L<br>m) | 1                                           | 1             | 11.73              | 11.71           | 1 |  |  |  |  |
| Net Weight (g)        | 1                                           | 1             | 36.4               | 38.1            | 1 |  |  |  |  |
| Item No.:             |                                             | 57mmx4        | 0mm (55GSM) (GS23  | 30627WH)        |   |  |  |  |  |
| WxD (mm)              | 57*40                                       | 1             | 56*39              | 56*39           | 1 |  |  |  |  |
| Product size (L<br>m) | 1                                           | 1             | 16.5               | 16.45           | 1 |  |  |  |  |
| Net Weight (g)        | 1                                           | 1             | 51.3               | 49.4            | 1 |  |  |  |  |
| Item No.:             |                                             | 57mmx4        | 5mm (55GSM) (GS23  | 30627WH)        |   |  |  |  |  |
| WxD (mm)              | 57*45                                       | 1             | 56*45              | 56*45           | 1 |  |  |  |  |
| Product size (L<br>m) | 1                                           | 1             | 21.75              | 21.66           | 1 |  |  |  |  |
| Net Weight (g)        | 1                                           | 1             | 66.6               | 66              | 1 |  |  |  |  |
| Item No.:             | 57mmx50mm (55GSM) (GS230627WH)              |               |                    |                 |   |  |  |  |  |
| WxD (mm)              | 57*50                                       | 1             | 56*50              | 56*50           | 1 |  |  |  |  |
| Product size (L<br>m) | 1                                           | 1             | 28                 | 27.9            | 1 |  |  |  |  |
| Net Weight (g)        | 1                                           | 1             | 83.7               | 83.7            | 1 |  |  |  |  |
| Item No.:             | 80mmx70mm (55GSM) 50 ROLLS/BOX (GS230627WH) |               |                    |                 |   |  |  |  |  |
| WxD (mm)              | 80*70                                       | 1             | 79*69              | 79*69           | 1 |  |  |  |  |
| Product size (L<br>m) | 1                                           | 1             | 57.25              | 57.1            | 1 |  |  |  |  |
| Net Weight (g)        | 1                                           | 1             | 230.6              | 230             | 1 |  |  |  |  |
| Item No.:             |                                             | 80mmx70mm (5  | 5GSM) 45 ROLLS/BO  | X (GS230627WH)  |   |  |  |  |  |
| WxD (mm)              | 80*70                                       | /             | 79*69              | /               | 1 |  |  |  |  |
| Product size (L<br>m) | 1                                           | 1             | 57.21              | 1               | 1 |  |  |  |  |
| Net Weight (g)        | /                                           | /             | 237.1              | 1               | 1 |  |  |  |  |
| Item No.:             |                                             | 37mmx4        | 0mm (48GSM) (GS23  | 30627WH)        |   |  |  |  |  |
| WxD (mm)              | 37*40                                       | /             | 36*39              | 37*39           | 1 |  |  |  |  |
| Product size (L<br>m) | 1                                           | 1             | 16.4               | 16.4            |   |  |  |  |  |
| Net Weight (g)        | 1                                           | 1             | 32.2               | 32.5            | 1 |  |  |  |  |
| Item No.:             |                                             | 37mmx45mm (48 | GSM) 150 ROLLS/BC  | OX (GS230627WH) |   |  |  |  |  |
| WxD (mm)              | 37*45                                       | 1             | 37*45              | 36*45           |   |  |  |  |  |