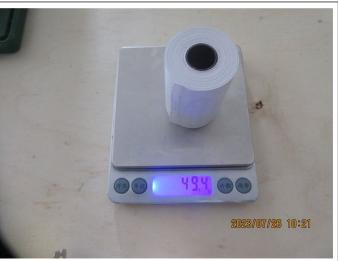

|                 | Description                                                                                             | Sample Size     | Passed | Failed | Result / Reading             |
|-----------------|---------------------------------------------------------------------------------------------------------|-----------------|--------|--------|------------------------------|
| ♠ Fu            | unction Test                                                                                            |                 |        |        |                              |
| 1.              | Function check - Place into the fax machine and receives the fax Font print clearly.                    | S-1<br>8 rolls  | 8      | 0      | Passed                       |
| <sup>♠</sup> Ge | eneral Test                                                                                             |                 |        |        |                              |
| 2.              | Color comparison check - According to client's Spec or required Pantone - No color deviation            | 3 rolls /ITEM   | 36     | 0      | Passed                       |
| 3.              | Fitting check - Should fit claimed size /                                                               | 8 rolls /ITEM   | 96     | 0      | Passed                       |
| 4.              | Thickness check - Measure 5 points, calculate the average Conformed to spec. or actual record           | S-2<br>13 rolls | 13     | 0      | Actual Finding               |
| 5.              | Weight of paper - Cut the paper 10x10cm and weight, measure the GSM Conformed to spec. or actual record | S-1<br>8 rolls  | 1      | 1      | Not Tested (No<br>Equipment) |
| 6.              | Smell check - Smell by nose within 10cm - Should be as the client requirement, no unpleasant odor       | S-2<br>13 rolls | 13     | 0      | Passed                       |
| Resu            | ult: Pending                                                                                            |                 |        |        | •                            |
| Rema            | - The factory cannot provide professional folding the papers The factory could not provide profession   |                 | ·      |        | the unit size by             |

 Report No.:
 KXT760302
 Report Date:
 26 Jul 2023

| Item No.:             |                                             | 80mmx7        | 70mm (48GSM) (GS23 | 30627WH)        |   |  |  |  |  |
|-----------------------|---------------------------------------------|---------------|--------------------|-----------------|---|--|--|--|--|
| WxD (mm)              | 80*70                                       | /             | 79*68              | 79*68           | 1 |  |  |  |  |
| Product size (L<br>m) | 1                                           | 1             | 70.23              | 70.31           | 1 |  |  |  |  |
| Net Weight (g)        | 1                                           | 1             | 263.3              | 253             | 1 |  |  |  |  |
| Item No.:             | 57mmx35mm (55GSM) (GS230627WH)              |               |                    |                 |   |  |  |  |  |
| WxD (mm)              | 57*35                                       | 1             | 56*35              | 56*35           | 1 |  |  |  |  |
| Product size (L<br>m) | 1                                           | 1             | 11.73              | 11.71           | 1 |  |  |  |  |
| Net Weight (g)        | 1                                           | 1             | 36.4               | 38.1            | 1 |  |  |  |  |
| Item No.:             |                                             | 57mmx4        | 0mm (55GSM) (GS23  | 30627WH)        |   |  |  |  |  |
| WxD (mm)              | 57*40                                       | 1             | 56*39              | 56*39           | 1 |  |  |  |  |
| Product size (L<br>m) | 1                                           | 1             | 16.5               | 16.45           | 1 |  |  |  |  |
| Net Weight (g)        | 1                                           | 1             | 51.3               | 49.4            | 1 |  |  |  |  |
| Item No.:             |                                             | 57mmx4        | 5mm (55GSM) (GS23  | 30627WH)        |   |  |  |  |  |
| WxD (mm)              | 57*45                                       | 1             | 56*45              | 56*45           | 1 |  |  |  |  |
| Product size (L<br>m) | 1                                           | 1             | 21.75              | 21.66           | 1 |  |  |  |  |
| Net Weight (g)        | 1                                           | 1             | 66.6               | 66              | 1 |  |  |  |  |
| Item No.:             | 57mmx50mm (55GSM) (GS230627WH)              |               |                    |                 |   |  |  |  |  |
| WxD (mm)              | 57*50                                       | 1             | 56*50              | 56*50           | 1 |  |  |  |  |
| Product size (L<br>m) | 1                                           | 1             | 28                 | 27.9            | 1 |  |  |  |  |
| Net Weight (g)        | 1                                           | 1             | 83.7               | 83.7            | 1 |  |  |  |  |
| Item No.:             | 80mmx70mm (55GSM) 50 ROLLS/BOX (GS230627WH) |               |                    |                 |   |  |  |  |  |
| WxD (mm)              | 80*70                                       | 1             | 79*69              | 79*69           | 1 |  |  |  |  |
| Product size (L<br>m) | 1                                           | 1             | 57.25              | 57.1            | 1 |  |  |  |  |
| Net Weight (g)        | 1                                           | 1             | 230.6              | 230             | 1 |  |  |  |  |
| Item No.:             |                                             | 80mmx70mm (5  | 5GSM) 45 ROLLS/BO  | X (GS230627WH)  |   |  |  |  |  |
| WxD (mm)              | 80*70                                       | /             | 79*69              | /               | 1 |  |  |  |  |
| Product size (L<br>m) | 1                                           | 1             | 57.21              | 1               | 1 |  |  |  |  |
| Net Weight (g)        | /                                           | /             | 237.1              | 1               | 1 |  |  |  |  |
| Item No.:             |                                             | 37mmx4        | 0mm (48GSM) (GS23  | 30627WH)        |   |  |  |  |  |
| WxD (mm)              | 37*40                                       | /             | 36*39              | 37*39           | 1 |  |  |  |  |
| Product size (L<br>m) | 1                                           | 1             | 16.4               | 16.4            |   |  |  |  |  |
| Net Weight (g)        | 1                                           | 1             | 32.2               | 32.5            | 1 |  |  |  |  |
| Item No.:             |                                             | 37mmx45mm (48 | GSM) 150 ROLLS/BC  | OX (GS230627WH) |   |  |  |  |  |
| WxD (mm)              | 37*45                                       | 1             | 37*45              | 36*45           |   |  |  |  |  |