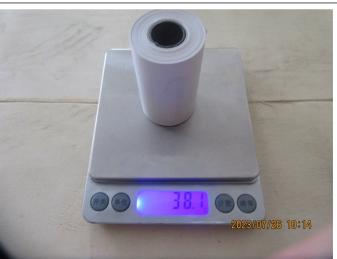

 Report No.:
 KXT760302
 Report Date:
 26 Jul 2023

| Item No.:             |                                             | 80mmx7        | 70mm (48GSM) (GS23 | 30627WH)        |   |  |  |  |  |
|-----------------------|---------------------------------------------|---------------|--------------------|-----------------|---|--|--|--|--|
| WxD (mm)              | 80*70                                       | /             | 79*68              | 79*68           | 1 |  |  |  |  |
| Product size (L<br>m) | 1                                           | 1             | 70.23              | 70.31           | 1 |  |  |  |  |
| Net Weight (g)        | 1                                           | 1             | 263.3              | 253             | 1 |  |  |  |  |
| Item No.:             | 57mmx35mm (55GSM) (GS230627WH)              |               |                    |                 |   |  |  |  |  |
| WxD (mm)              | 57*35                                       | 1             | 56*35              | 56*35           | 1 |  |  |  |  |
| Product size (L<br>m) | 1                                           | 1             | 11.73              | 11.71           | 1 |  |  |  |  |
| Net Weight (g)        | 1                                           | 1             | 36.4               | 38.1            | 1 |  |  |  |  |
| Item No.:             |                                             | 57mmx4        | 0mm (55GSM) (GS23  | 30627WH)        |   |  |  |  |  |
| WxD (mm)              | 57*40                                       | 1             | 56*39              | 56*39           | 1 |  |  |  |  |
| Product size (L<br>m) | 1                                           | 1             | 16.5               | 16.45           | 1 |  |  |  |  |
| Net Weight (g)        | 1                                           | 1             | 51.3               | 49.4            | 1 |  |  |  |  |
| Item No.:             |                                             | 57mmx4        | 5mm (55GSM) (GS23  | 30627WH)        |   |  |  |  |  |
| WxD (mm)              | 57*45                                       | 1             | 56*45              | 56*45           | 1 |  |  |  |  |
| Product size (L<br>m) | 1                                           | 1             | 21.75              | 21.66           | 1 |  |  |  |  |
| Net Weight (g)        | 1                                           | 1             | 66.6               | 66              | 1 |  |  |  |  |
| Item No.:             | 57mmx50mm (55GSM) (GS230627WH)              |               |                    |                 |   |  |  |  |  |
| WxD (mm)              | 57*50                                       | 1             | 56*50              | 56*50           | 1 |  |  |  |  |
| Product size (L<br>m) | 1                                           | 1             | 28                 | 27.9            | 1 |  |  |  |  |
| Net Weight (g)        | 1                                           | 1             | 83.7               | 83.7            | 1 |  |  |  |  |
| Item No.:             | 80mmx70mm (55GSM) 50 ROLLS/BOX (GS230627WH) |               |                    |                 |   |  |  |  |  |
| WxD (mm)              | 80*70                                       | 1             | 79*69              | 79*69           | 1 |  |  |  |  |
| Product size (L<br>m) | 1                                           | 1             | 57.25              | 57.1            | 1 |  |  |  |  |
| Net Weight (g)        | 1                                           | 1             | 230.6              | 230             | 1 |  |  |  |  |
| Item No.:             |                                             | 80mmx70mm (5  | 5GSM) 45 ROLLS/BO  | X (GS230627WH)  |   |  |  |  |  |
| WxD (mm)              | 80*70                                       | /             | 79*69              | /               | 1 |  |  |  |  |
| Product size (L<br>m) | 1                                           | 1             | 57.21              | 1               | 1 |  |  |  |  |
| Net Weight (g)        | /                                           | /             | 237.1              | 1               | 1 |  |  |  |  |
| Item No.:             |                                             | 37mmx4        | 0mm (48GSM) (GS23  | 30627WH)        |   |  |  |  |  |
| WxD (mm)              | 37*40                                       | /             | 36*39              | 37*39           | 1 |  |  |  |  |
| Product size (L<br>m) | 1                                           | 1             | 16.4               | 16.4            |   |  |  |  |  |
| Net Weight (g)        | 1                                           | 1             | 32.2               | 32.5            | 1 |  |  |  |  |
| Item No.:             |                                             | 37mmx45mm (48 | GSM) 150 ROLLS/BC  | OX (GS230627WH) |   |  |  |  |  |
| WxD (mm)              | 37*45                                       | 1             | 37*45              | 36*45           |   |  |  |  |  |