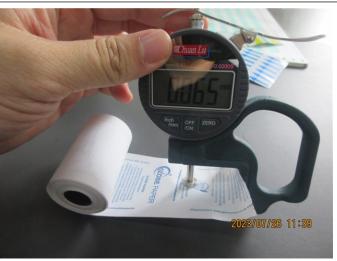

|                 | Description                                                                                             | Sample Size     | Passed | Failed | Result / Reading             |
|-----------------|---------------------------------------------------------------------------------------------------------|-----------------|--------|--------|------------------------------|
| ♠ Fu            | unction Test                                                                                            |                 |        |        |                              |
| 1.              | Function check - Place into the fax machine and receives the fax Font print clearly.                    | S-1<br>8 rolls  | 8      | 0      | Passed                       |
| <sup>♠</sup> Ge | eneral Test                                                                                             |                 |        |        |                              |
| 2.              | Color comparison check - According to client's Spec or required Pantone - No color deviation            | 3 rolls /ITEM   | 36     | 0      | Passed                       |
| 3.              | Fitting check - Should fit claimed size /                                                               | 8 rolls /ITEM   | 96     | 0      | Passed                       |
| 4.              | Thickness check - Measure 5 points, calculate the average Conformed to spec. or actual record           | S-2<br>13 rolls | 13     | 0      | Actual Finding               |
| 5.              | Weight of paper - Cut the paper 10x10cm and weight, measure the GSM Conformed to spec. or actual record | S-1<br>8 rolls  | 1      | 1      | Not Tested (No<br>Equipment) |
| 6.              | Smell check - Smell by nose within 10cm - Should be as the client requirement, no unpleasant odor       | S-2<br>13 rolls | 13     | 0      | Passed                       |
| Resu            | ult: Pending                                                                                            |                 |        |        | •                            |
| Rema            | - The factory cannot provide professional folding the papers The factory could not provide profession   |                 | ·      |        | the unit size by             |

28 - Thickness check

29 - Thickness check

30 - Thickness check

31 - Thickness check

32 - Thickness check

 Report No.:
 KXT760302
 Report Date:
 26 Jul 2023

Chuan Lu

Ingli Optimino 00005