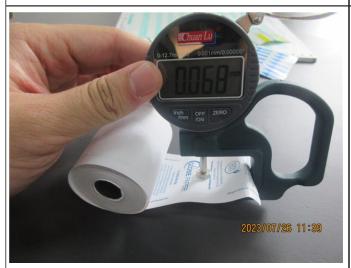

|                 | Description                                                                                             | Sample Size     | Passed | Failed | Result / Reading             |
|-----------------|---------------------------------------------------------------------------------------------------------|-----------------|--------|--------|------------------------------|
| ♠ Fu            | unction Test                                                                                            |                 |        |        |                              |
| 1.              | Function check - Place into the fax machine and receives the fax Font print clearly.                    | S-1<br>8 rolls  | 8      | 0      | Passed                       |
| <sup>♠</sup> Ge | eneral Test                                                                                             |                 |        |        |                              |
| 2.              | Color comparison check - According to client's Spec or required Pantone - No color deviation            | 3 rolls /ITEM   | 36     | 0      | Passed                       |
| 3.              | Fitting check - Should fit claimed size /                                                               | 8 rolls /ITEM   | 96     | 0      | Passed                       |
| 4.              | Thickness check - Measure 5 points, calculate the average Conformed to spec. or actual record           | S-2<br>13 rolls | 13     | 0      | Actual Finding               |
| 5.              | Weight of paper - Cut the paper 10x10cm and weight, measure the GSM Conformed to spec. or actual record | S-1<br>8 rolls  | 1      | 1      | Not Tested (No<br>Equipment) |
| 6.              | Smell check - Smell by nose within 10cm - Should be as the client requirement, no unpleasant odor       | S-2<br>13 rolls | 13     | 0      | Passed                       |
| Resu            | ult: Pending                                                                                            |                 |        |        | •                            |
| Rema            | - The factory cannot provide professional folding the papers The factory could not provide profession   |                 | ·      |        | the unit size by             |

28 - Thickness check

29 - Thickness check

30 - Thickness check

31 - Thickness check

32 - Thickness check

 Report No.:
 KXT760302
 Report Date:
 26 Jul 2023

Chuan Lu

Ingli Optimino 00005