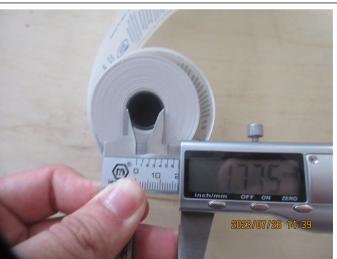

|                 | Description                                                                                             | Sample Size     | Passed | Failed | Result / Reading             |
|-----------------|---------------------------------------------------------------------------------------------------------|-----------------|--------|--------|------------------------------|
| ♠ Fu            | unction Test                                                                                            |                 |        |        |                              |
| 1.              | Function check - Place into the fax machine and receives the fax Font print clearly.                    | S-1<br>8 rolls  | 8      | 0      | Passed                       |
| <sup>♠</sup> Ge | eneral Test                                                                                             |                 |        |        |                              |
| 2.              | Color comparison check - According to client's Spec or required Pantone - No color deviation            | 3 rolls /ITEM   | 36     | 0      | Passed                       |
| 3.              | Fitting check - Should fit claimed size /                                                               | 8 rolls /ITEM   | 96     | 0      | Passed                       |
| 4.              | Thickness check - Measure 5 points, calculate the average Conformed to spec. or actual record           | S-2<br>13 rolls | 13     | 0      | Actual Finding               |
| 5.              | Weight of paper - Cut the paper 10x10cm and weight, measure the GSM Conformed to spec. or actual record | S-1<br>8 rolls  | 1      | 1      | Not Tested (No<br>Equipment) |
| 6.              | Smell check - Smell by nose within 10cm - Should be as the client requirement, no unpleasant odor       | S-2<br>13 rolls | 13     | 0      | Passed                       |
| Resu            | ult: Pending                                                                                            |                 |        |        | •                            |
| Rema            | - The factory cannot provide professional folding the papers The factory could not provide profession   |                 | ·      |        | the unit size by             |

Ingli Optimi

33 - Thickness check

34 - Thickness check

Nil

| 35 - | Thickness | check |
|------|-----------|-------|
|------|-----------|-------|

|                       | Client Spec.                   | Ref. Sample | 1# Sample | 2# Sample | 3# Sample |  |  |  |
|-----------------------|--------------------------------|-------------|-----------|-----------|-----------|--|--|--|
| Item No.:             | 57mmx40mm (48GSM) (GS230627WH) |             |           |           |           |  |  |  |
| WxD (mm)              | 57*40                          | /           | 56*38     | 56*38     | 1         |  |  |  |
| Product size (L m)    | 1                              | 1           | 19.44     | 19.37     | 1         |  |  |  |
| Net Weight (g)        | 1                              | 1           | 53.1      | 52.5      | 1         |  |  |  |
| Item No.:             | 57mmx50mm (48GSM) (GS230627WH) |             |           |           |           |  |  |  |
| WxD (mm)              | 57*50                          | /           | 56*48     | 56*48     | 1         |  |  |  |
| Product size (L<br>m) | 1                              | 1           | 33.2      | 33.4      | /         |  |  |  |
| Net Weight (g)        | 1                              | /           | 86.8      | 86.9      | /         |  |  |  |

 Report No.:
 KXT760302
 Report Date:
 26 Jul 2023

| Item No.:             |                                             | 80mmx7        | 70mm (48GSM) (GS23 | 30627WH)        |   |  |  |  |  |
|-----------------------|---------------------------------------------|---------------|--------------------|-----------------|---|--|--|--|--|
| WxD (mm)              | 80*70                                       | /             | 79*68              | 79*68           | 1 |  |  |  |  |
| Product size (L<br>m) | 1                                           | 1             | 70.23              | 70.31           | 1 |  |  |  |  |
| Net Weight (g)        | 1                                           | 1             | 263.3              | 253             | 1 |  |  |  |  |
| Item No.:             | 57mmx35mm (55GSM) (GS230627WH)              |               |                    |                 |   |  |  |  |  |
| WxD (mm)              | 57*35                                       | 1             | 56*35              | 56*35           | 1 |  |  |  |  |
| Product size (L<br>m) | 1                                           | 1             | 11.73              | 11.71           | 1 |  |  |  |  |
| Net Weight (g)        | 1                                           | 1             | 36.4               | 38.1            | 1 |  |  |  |  |
| Item No.:             |                                             | 57mmx4        | 0mm (55GSM) (GS23  | 30627WH)        |   |  |  |  |  |
| WxD (mm)              | 57*40                                       | 1             | 56*39              | 56*39           | 1 |  |  |  |  |
| Product size (L<br>m) | 1                                           | 1             | 16.5               | 16.45           | 1 |  |  |  |  |
| Net Weight (g)        | 1                                           | 1             | 51.3               | 49.4            | 1 |  |  |  |  |
| Item No.:             |                                             | 57mmx4        | 5mm (55GSM) (GS23  | 30627WH)        |   |  |  |  |  |
| WxD (mm)              | 57*45                                       | 1             | 56*45              | 56*45           | 1 |  |  |  |  |
| Product size (L<br>m) | 1                                           | 1             | 21.75              | 21.66           | 1 |  |  |  |  |
| Net Weight (g)        | 1                                           | 1             | 66.6               | 66              | 1 |  |  |  |  |
| Item No.:             | 57mmx50mm (55GSM) (GS230627WH)              |               |                    |                 |   |  |  |  |  |
| WxD (mm)              | 57*50                                       | 1             | 56*50              | 56*50           | 1 |  |  |  |  |
| Product size (L<br>m) | 1                                           | 1             | 28                 | 27.9            | 1 |  |  |  |  |
| Net Weight (g)        | 1                                           | 1             | 83.7               | 83.7            | 1 |  |  |  |  |
| Item No.:             | 80mmx70mm (55GSM) 50 ROLLS/BOX (GS230627WH) |               |                    |                 |   |  |  |  |  |
| WxD (mm)              | 80*70                                       | 1             | 79*69              | 79*69           | 1 |  |  |  |  |
| Product size (L<br>m) | 1                                           | 1             | 57.25              | 57.1            | 1 |  |  |  |  |
| Net Weight (g)        | 1                                           | 1             | 230.6              | 230             | 1 |  |  |  |  |
| Item No.:             |                                             | 80mmx70mm (5  | 5GSM) 45 ROLLS/BO  | X (GS230627WH)  |   |  |  |  |  |
| WxD (mm)              | 80*70                                       | /             | 79*69              | /               | 1 |  |  |  |  |
| Product size (L<br>m) | 1                                           | 1             | 57.21              | 1               | 1 |  |  |  |  |
| Net Weight (g)        | /                                           | /             | 237.1              | 1               | 1 |  |  |  |  |
| Item No.:             |                                             | 37mmx4        | 0mm (48GSM) (GS23  | 30627WH)        |   |  |  |  |  |
| WxD (mm)              | 37*40                                       | /             | 36*39              | 37*39           | 1 |  |  |  |  |
| Product size (L<br>m) | 1                                           | 1             | 16.4               | 16.4            |   |  |  |  |  |
| Net Weight (g)        | 1                                           | 1             | 32.2               | 32.5            | 1 |  |  |  |  |
| Item No.:             |                                             | 37mmx45mm (48 | GSM) 150 ROLLS/BC  | OX (GS230627WH) |   |  |  |  |  |
| WxD (mm)              | 37*45                                       | 1             | 37*45              | 36*45           |   |  |  |  |  |