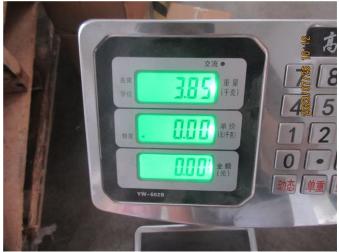

## Package Details

|                                      | Qty/C              | arton  | Carton Size (L x W x H, cm) |                    | Gross We           | eight (kgs) | Qty / Inner box    |        |  |
|--------------------------------------|--------------------|--------|-----------------------------|--------------------|--------------------|-------------|--------------------|--------|--|
| Item No.                             | Marking /<br>Spec. | Actual | Marking /<br>Spec.          | Actual             | Marking /<br>Spec. | Actual      | Marking /<br>Spec. | Actual |  |
| 57mmx40mm<br>(48GSM)<br>(GS230627WH) | 100                | 100    | 1                           | 21*21*24.5         | /                  | 5.6         | /                  | 1      |  |
| 57mmx50mm<br>(48GSM)<br>(GS230627WH) | 100                | 100    | 1                           | 25.5*26.5*24       | /                  | 9           | /                  | 1      |  |
| 80mmx70mm<br>(48GSM)<br>(GS230627WH) | 50                 | 50     | 1                           | 36.5*36*17         | /                  | 13.55       | /                  | 1      |  |
| 57mmx35mm<br>(55GSM)<br>(GS230627WH) | 100                | 100    | 1                           | 19.5*18.5*23.<br>5 | /                  | 3.85        | 1                  | /      |  |