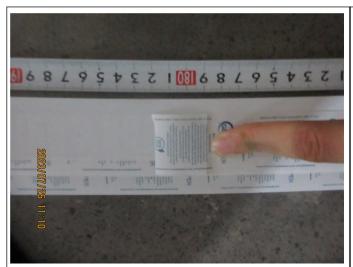

|                 | Description                                                                                             | Sample Size     | Passed | Failed | Result / Reading             |
|-----------------|---------------------------------------------------------------------------------------------------------|-----------------|--------|--------|------------------------------|
| ♠ Fu            | unction Test                                                                                            |                 |        |        |                              |
| 1.              | Function check - Place into the fax machine and receives the fax Font print clearly.                    | S-1<br>8 rolls  | 8      | 0      | Passed                       |
| <sup>♠</sup> Ge | eneral Test                                                                                             |                 |        |        |                              |
| 2.              | Color comparison check - According to client's Spec or required Pantone - No color deviation            | 3 rolls /ITEM   | 36     | 0      | Passed                       |
| 3.              | Fitting check - Should fit claimed size /                                                               | 8 rolls /ITEM   | 96     | 0      | Passed                       |
| 4.              | Thickness check - Measure 5 points, calculate the average Conformed to spec. or actual record           | S-2<br>13 rolls | 13     | 0      | Actual Finding               |
| 5.              | Weight of paper - Cut the paper 10x10cm and weight, measure the GSM Conformed to spec. or actual record | S-1<br>8 rolls  | 1      | 1      | Not Tested (No<br>Equipment) |
| 6.              | Smell check - Smell by nose within 10cm - Should be as the client requirement, no unpleasant odor       | S-2<br>13 rolls | 13     | 0      | Passed                       |
| Resu            | ult: Pending                                                                                            |                 |        |        | •                            |
| Rema            | - The factory cannot provide professional folding the papers The factory could not provide profession   |                 | ·      |        | the unit size by             |

2023/07/26 11:47

21 - Function check

22 - Function check

23 - Function check

24 - Function check

25 - Function check

26 - Function check

27 - Thickness check

28 - Thickness check

29 - Thickness check

30 - Thickness check

31 - Thickness check

32 - Thickness check

 Report No.:
 KXT760302
 Report Date:
 26 Jul 2023

Chuan Lu

Ingli Optimino 00005