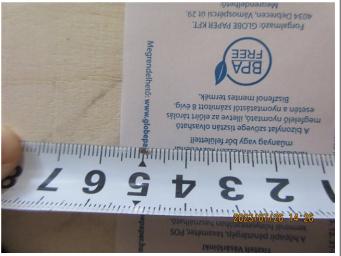

#### Problem Remarks - Need to be confirmed by client

- 1. For item 37mmx45mm (48GSM) 29 ROLLS/BOX, a total of 27 volumes of products were finished on site. Please refer to section Quantity for details
- 2. For 48GSM products, There was a slight ink stain on the surface of the product. The factory said the product was so thin that a slight rub would leave ink marks. Please refer to below photos for details.

1 - Remark 2. For 48GSM products, There was a slight ink stain on the surface of the product. The factory said the product was so thin that a slight rub would leave ink marks

2 - Remark 2. For 48GSM products, There was a slight ink stain on the surface of the product. The factory said the product was so thin that a slight rub would leave ink marks.