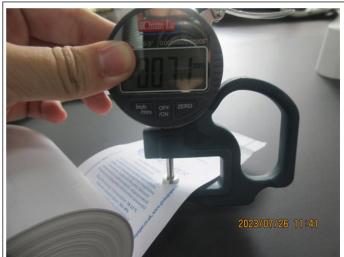

|                 | Description                                                                                             | Sample Size     | Passed | Failed | Result / Reading             |
|-----------------|---------------------------------------------------------------------------------------------------------|-----------------|--------|--------|------------------------------|
| ♠ Fu            | unction Test                                                                                            |                 |        |        |                              |
| 1.              | Function check - Place into the fax machine and receives the fax Font print clearly.                    | S-1<br>8 rolls  | 8      | 0      | Passed                       |
| <sup>♠</sup> Ge | eneral Test                                                                                             |                 |        |        |                              |
| 2.              | Color comparison check - According to client's Spec or required Pantone - No color deviation            | 3 rolls /ITEM   | 36     | 0      | Passed                       |
| 3.              | Fitting check - Should fit claimed size /                                                               | 8 rolls /ITEM   | 96     | 0      | Passed                       |
| 4.              | Thickness check - Measure 5 points, calculate the average Conformed to spec. or actual record           | S-2<br>13 rolls | 13     | 0      | Actual Finding               |
| 5.              | Weight of paper - Cut the paper 10x10cm and weight, measure the GSM Conformed to spec. or actual record | S-1<br>8 rolls  | 1      | 1      | Not Tested (No<br>Equipment) |
| 6.              | Smell check - Smell by nose within 10cm - Should be as the client requirement, no unpleasant odor       | S-2<br>13 rolls | 13     | 0      | Passed                       |
| Resu            | ult: Pending                                                                                            |                 |        |        | •                            |
| Rema            | - The factory cannot provide professional folding the papers The factory could not provide profession   |                 | ·      |        | the unit size by             |