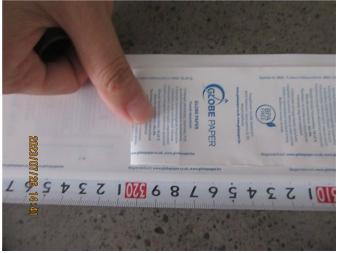

|                 | Description                                                                                             | Sample Size     | Passed | Failed | Result / Reading             |
|-----------------|---------------------------------------------------------------------------------------------------------|-----------------|--------|--------|------------------------------|
| ♠ Fu            | unction Test                                                                                            |                 |        |        |                              |
| 1.              | Function check - Place into the fax machine and receives the fax Font print clearly.                    | S-1<br>8 rolls  | 8      | 0      | Passed                       |
| <sup>♠</sup> Ge | eneral Test                                                                                             |                 |        |        |                              |
| 2.              | Color comparison check - According to client's Spec or required Pantone - No color deviation            | 3 rolls /ITEM   | 36     | 0      | Passed                       |
| 3.              | Fitting check - Should fit claimed size /                                                               | 8 rolls /ITEM   | 96     | 0      | Passed                       |
| 4.              | Thickness check - Measure 5 points, calculate the average Conformed to spec. or actual record           | S-2<br>13 rolls | 13     | 0      | Actual Finding               |
| 5.              | Weight of paper - Cut the paper 10x10cm and weight, measure the GSM Conformed to spec. or actual record | S-1<br>8 rolls  | 1      | 1      | Not Tested (No<br>Equipment) |
| 6.              | Smell check - Smell by nose within 10cm - Should be as the client requirement, no unpleasant odor       | S-2<br>13 rolls | 13     | 0      | Passed                       |
| Resu            | ult: Pending                                                                                            |                 |        |        | •                            |
| Rema            | - The factory cannot provide professional folding the papers The factory could not provide profession   |                 | ·      |        | the unit size by             |

Ingli Optimi

33 - Thickness check

34 - Thickness check

Nil

| 35 - | Thickness | check |
|------|-----------|-------|
|------|-----------|-------|

|                       | Client Spec.                   | Ref. Sample | 1# Sample | 2# Sample | 3# Sample |  |  |  |
|-----------------------|--------------------------------|-------------|-----------|-----------|-----------|--|--|--|
| Item No.:             | 57mmx40mm (48GSM) (GS230627WH) |             |           |           |           |  |  |  |
| WxD (mm)              | 57*40                          | /           | 56*38     | 56*38     | 1         |  |  |  |
| Product size (L m)    | 1                              | 1           | 19.44     | 19.37     | 1         |  |  |  |
| Net Weight (g)        | 1                              | 1           | 53.1      | 52.5      | 1         |  |  |  |
| Item No.:             | 57mmx50mm (48GSM) (GS230627WH) |             |           |           |           |  |  |  |
| WxD (mm)              | 57*50                          | /           | 56*48     | 56*48     | 1         |  |  |  |
| Product size (L<br>m) | 1                              | 1           | 33.2      | 33.4      | /         |  |  |  |
| Net Weight (g)        | 1                              | /           | 86.8      | 86.9      | /         |  |  |  |