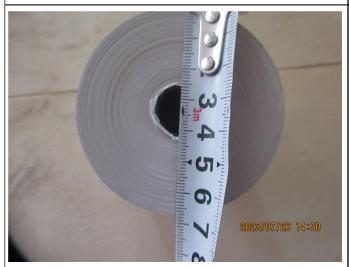

|                 | Description                                                                                             | Sample Size     | Passed | Failed | Result / Reading             |
|-----------------|---------------------------------------------------------------------------------------------------------|-----------------|--------|--------|------------------------------|
| ♠ Fu            | unction Test                                                                                            |                 |        |        |                              |
| 1.              | Function check - Place into the fax machine and receives the fax Font print clearly.                    | S-1<br>8 rolls  | 8      | 0      | Passed                       |
| <sup>♠</sup> Ge | eneral Test                                                                                             |                 |        |        |                              |
| 2.              | Color comparison check - According to client's Spec or required Pantone - No color deviation            | 3 rolls /ITEM   | 36     | 0      | Passed                       |
| 3.              | Fitting check - Should fit claimed size /                                                               | 8 rolls /ITEM   | 96     | 0      | Passed                       |
| 4.              | Thickness check - Measure 5 points, calculate the average Conformed to spec. or actual record           | S-2<br>13 rolls | 13     | 0      | Actual Finding               |
| 5.              | Weight of paper - Cut the paper 10x10cm and weight, measure the GSM Conformed to spec. or actual record | S-1<br>8 rolls  | 1      | 1      | Not Tested (No<br>Equipment) |
| 6.              | Smell check - Smell by nose within 10cm - Should be as the client requirement, no unpleasant odor       | S-2<br>13 rolls | 13     | 0      | Passed                       |
| Resu            | ult: Pending                                                                                            |                 |        |        | •                            |
| Rema            | - The factory cannot provide professional folding the papers The factory could not provide profession   |                 | ·      |        | the unit size by             |