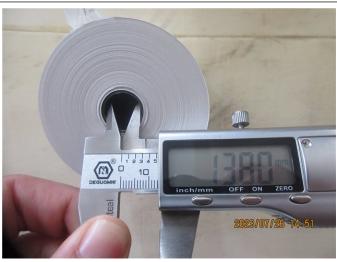

|                 | Description                                                                                             | Sample Size     | Passed | Failed | Result / Reading             |
|-----------------|---------------------------------------------------------------------------------------------------------|-----------------|--------|--------|------------------------------|
| ♠ Fu            | unction Test                                                                                            |                 |        |        |                              |
| 1.              | Function check - Place into the fax machine and receives the fax Font print clearly.                    | S-1<br>8 rolls  | 8      | 0      | Passed                       |
| <sup>♠</sup> Ge | eneral Test                                                                                             |                 |        |        |                              |
| 2.              | Color comparison check - According to client's Spec or required Pantone - No color deviation            | 3 rolls /ITEM   | 36     | 0      | Passed                       |
| 3.              | Fitting check - Should fit claimed size /                                                               | 8 rolls /ITEM   | 96     | 0      | Passed                       |
| 4.              | Thickness check - Measure 5 points, calculate the average Conformed to spec. or actual record           | S-2<br>13 rolls | 13     | 0      | Actual Finding               |
| 5.              | Weight of paper - Cut the paper 10x10cm and weight, measure the GSM Conformed to spec. or actual record | S-1<br>8 rolls  | 1      | 1      | Not Tested (No<br>Equipment) |
| 6.              | Smell check - Smell by nose within 10cm - Should be as the client requirement, no unpleasant odor       | S-2<br>13 rolls | 13     | 0      | Passed                       |
| Resu            | ult: Pending                                                                                            |                 |        |        | •                            |
| Rema            | - The factory cannot provide professional folding the papers The factory could not provide profession   |                 | ·      |        | the unit size by             |

Ingli Optimi

33 - Thickness check

34 - Thickness check

Nil

| 35 - | Thickness | check |
|------|-----------|-------|
|------|-----------|-------|

|                       | Client Spec.                   | Ref. Sample | 1# Sample | 2# Sample | 3# Sample |  |  |  |
|-----------------------|--------------------------------|-------------|-----------|-----------|-----------|--|--|--|
| Item No.:             | 57mmx40mm (48GSM) (GS230627WH) |             |           |           |           |  |  |  |
| WxD (mm)              | 57*40                          | /           | 56*38     | 56*38     | 1         |  |  |  |
| Product size (L m)    | 1                              | 1           | 19.44     | 19.37     | 1         |  |  |  |
| Net Weight (g)        | 1                              | 1           | 53.1      | 52.5      | 1         |  |  |  |
| Item No.:             | 57mmx50mm (48GSM) (GS230627WH) |             |           |           |           |  |  |  |
| WxD (mm)              | 57*50                          | /           | 56*48     | 56*48     | 1         |  |  |  |
| Product size (L<br>m) | 1                              | 1           | 33.2      | 33.4      | /         |  |  |  |
| Net Weight (g)        | 1                              | /           | 86.8      | 86.9      | /         |  |  |  |