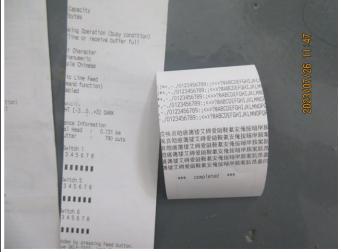

| Minor:           | 4.0                 | 22               | 1                                         | 0                           | Passed        | d           |                |            |
|------------------|---------------------|------------------|-------------------------------------------|-----------------------------|---------------|-------------|----------------|------------|
| Workmanship De   | efectives / Functi  | on Inspection Fi | ndings                                    |                             |               |             |                | 1          |
|                  |                     |                  | Critical                                  | Major                       | Minor         |             |                |            |
| For Item# 57mm   | x40mm (48GSM        | ) (GS230627WH    | l); Sample Size: 2                        | 2 rolls ; Defective         | rate: 0%.     |             | ı              |            |
| 1. No defect     | was found.          |                  |                                           |                             |               |             |                |            |
| For Item# 57mm   | x50mm (48GSM        | ) (GS230627WH    | l); Sample Size: 2                        | 2 rolls ; Defective         | rate: 0%.     |             | İ              |            |
| 2. No defect     | was found.          |                  |                                           |                             |               |             |                |            |
| For Item# 80mm   | x70mm (48GSM        | ) (GS230627WH    | l); Sample Size: 2                        | 2 rolls ; Defective         | rate: 0%.     |             |                |            |
| 3. No defect     | was found.          |                  |                                           |                             |               |             |                |            |
| For Item# 57mm   | x35mm (55GSM        | ) (GS230627WH    | l); Sample Size: 2                        | 2 rolls ; Defective         | rate: 0%.     |             | T              |            |
| 4. No defect     | was found.          |                  |                                           |                             |               |             |                |            |
| For Item# 57mm   | x40mm (55GSM        | ) (GS230627WH    | l); Sample Size: 2                        | 2 rolls ; Defective         | rate: 0%.     |             |                |            |
| 5. No defect     | was found.          |                  |                                           |                             |               |             |                |            |
| For Item# 57mm   | x45mm (55GSM        | ) (GS230627WH    | l); Sample Size: 2                        | 2 rolls ; Defective         | rate: 0%.     |             |                | 1          |
| 6. No defect     | was found.          |                  |                                           |                             |               |             |                |            |
| For Item# 57mm   | x50mm (55GSM        | ) (GS230627WH    | l); Sample Size: 2                        | 2 rolls ; Defective         | rate: 0%.     |             | T              | 1          |
| 7. No defect     | was found.          |                  |                                           |                             |               |             |                |            |
| For Item# 80mm   | x70mm (55GSM        | ) 50 ROLLS/BOX   | X (GS230627WH                             | ); Sample Size: 2           | rolls ; Defe  | ective rate | : 0%.          | 1          |
| 8. No defect     | was found.          |                  |                                           |                             |               |             |                |            |
| For Item# 80mm   | x70mm (55GSM        | ) 45 ROLLS/BO    | X (GS230627WH                             | ); Sample Size: 1           | rolls ; Defe  | ective rate | : 0%.          | 1          |
| 9. No defect     | was found.          |                  |                                           |                             |               |             |                |            |
| For Item# 37mm   | x40mm (48GSM        | ) (GS230627WH    | l); Sample Size: 2                        | 2 rolls ; Defective         | rate: 0%.     |             |                | 1          |
| 10. No defect    | was found.          |                  |                                           |                             |               |             |                |            |
| For Item# 37mm   | x45mm (48GSM        | ) 150 ROLLS/BC   | OX (GS230627W                             | H); Sample Size:            | 2 rolls ; De  | fective rat | te: 0%.        | 1          |
| 11. No defect    | was found.          |                  |                                           |                             |               |             |                |            |
| For Item# 37mm   | x45mm (48GSM        | ) 29 ROLLS/BO    | X (GS230627WH                             | ); Sample Size: 1           | rolls ; Defe  | ective rate | : 0%.          | 1          |
| 12. No defect    | was found.          |                  |                                           |                             |               |             |                |            |
|                  |                     |                  |                                           | Sam                         | ple Size:     | 22          | 22             | 22         |
|                  |                     |                  |                                           | Acc                         | ceptance:     | 0           | 0              | 1          |
|                  |                     |                  |                                           |                             | Finding:      | 0           | 0              | 0          |
| The defective ra | te of this inspecti | on was 0% (maj   | or defective rate:                        | 0%, minor defect            | tive rate: 0% | <b>%</b> ). |                |            |
|                  |                     |                  | r each defective unives recorded in the   | it.<br>remarks, if there ar | e any.        |             |                |            |
| Result:          | Pending             |                  |                                           |                             |               |             |                |            |
| Remark:          |                     |                  | as a slight ink sta<br>Ild leave ink mark | in on the surface           | of the produ  | uct. The fa | actory said th | ne product |

1 - Remark 2. For 48GSM products, There was a slight ink stain on the surface of the product. The factory said the product was so thin that a slight rub would leave ink marks

2 - Remark 2. For 48GSM products, There was a slight ink stain on the surface of the product. The factory said the product was so thin that a slight rub would leave ink marks.