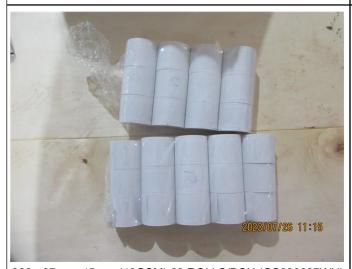

#### Problem Remarks - Need to be confirmed by client

- 1. For item 37mmx45mm (48GSM) 29 ROLLS/BOX, a total of 27 volumes of products were finished on site. Please refer to section Quantity for details
- 2. For 48GSM products, There was a slight ink stain on the surface of the product. The factory said the product was so thin that a slight rub would leave ink marks. Please refer to below photos for details.

1 - Remark 2. For 48GSM products, There was a slight ink stain on the surface of the product. The factory said the product was so thin that a slight rub would leave ink marks

2 - Remark 2. For 48GSM products, There was a slight ink stain on the surface of the product. The factory said the product was so thin that a slight rub would leave ink marks.