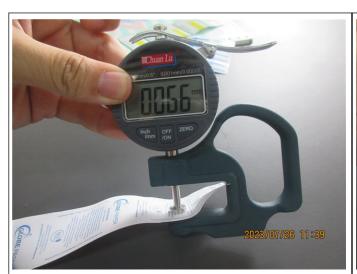

|                 | Description                                                                                             | Sample Size     | Passed | Failed | Result / Reading             |
|-----------------|---------------------------------------------------------------------------------------------------------|-----------------|--------|--------|------------------------------|
| ♠ Fu            | unction Test                                                                                            |                 |        |        |                              |
| 1.              | Function check - Place into the fax machine and receives the fax Font print clearly.                    | S-1<br>8 rolls  | 8      | 0      | Passed                       |
| <sup>♠</sup> Ge | eneral Test                                                                                             |                 |        |        |                              |
| 2.              | Color comparison check - According to client's Spec or required Pantone - No color deviation            | 3 rolls /ITEM   | 36     | 0      | Passed                       |
| 3.              | Fitting check - Should fit claimed size /                                                               | 8 rolls /ITEM   | 96     | 0      | Passed                       |
| 4.              | Thickness check - Measure 5 points, calculate the average Conformed to spec. or actual record           | S-2<br>13 rolls | 13     | 0      | Actual Finding               |
| 5.              | Weight of paper - Cut the paper 10x10cm and weight, measure the GSM Conformed to spec. or actual record | S-1<br>8 rolls  | 1      | 1      | Not Tested (No<br>Equipment) |
| 6.              | Smell check - Smell by nose within 10cm - Should be as the client requirement, no unpleasant odor       | S-2<br>13 rolls | 13     | 0      | Passed                       |
| Resu            | ult: Pending                                                                                            |                 |        |        | •                            |
| Rema            | - The factory cannot provide professional folding the papers The factory could not provide profession   |                 | ·      |        | the unit size by             |

28 - Thickness check

29 - Thickness check

30 - Thickness check

31 - Thickness check

32 - Thickness check

 Report No.:
 KXT760302
 Report Date:
 26 Jul 2023

Chuan Lu

Ingli Optimino 00005