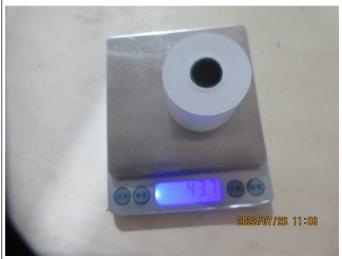

 Report No.:
 KXT760302
 Report Date:
 26 Jul 2023

| Item No.:             |                                             | 80mmx7        | 70mm (48GSM) (GS23 | 30627WH)        |   |  |  |  |  |
|-----------------------|---------------------------------------------|---------------|--------------------|-----------------|---|--|--|--|--|
| WxD (mm)              | 80*70                                       | /             | 79*68              | 79*68           | 1 |  |  |  |  |
| Product size (L<br>m) | 1                                           | 1             | 70.23              | 70.31           | 1 |  |  |  |  |
| Net Weight (g)        | 1                                           | 1             | 263.3              | 253             | 1 |  |  |  |  |
| Item No.:             | 57mmx35mm (55GSM) (GS230627WH)              |               |                    |                 |   |  |  |  |  |
| WxD (mm)              | 57*35                                       | 1             | 56*35              | 56*35           | 1 |  |  |  |  |
| Product size (L<br>m) | 1                                           | 1             | 11.73              | 11.71           | 1 |  |  |  |  |
| Net Weight (g)        | 1                                           | 1             | 36.4               | 38.1            | 1 |  |  |  |  |
| Item No.:             |                                             | 57mmx4        | 0mm (55GSM) (GS23  | 30627WH)        |   |  |  |  |  |
| WxD (mm)              | 57*40                                       | 1             | 56*39              | 56*39           | 1 |  |  |  |  |
| Product size (L<br>m) | 1                                           | 1             | 16.5               | 16.45           | 1 |  |  |  |  |
| Net Weight (g)        | 1                                           | 1             | 51.3               | 49.4            | 1 |  |  |  |  |
| Item No.:             |                                             | 57mmx4        | 5mm (55GSM) (GS23  | 30627WH)        |   |  |  |  |  |
| WxD (mm)              | 57*45                                       | 1             | 56*45              | 56*45           | 1 |  |  |  |  |
| Product size (L<br>m) | 1                                           | 1             | 21.75              | 21.66           | 1 |  |  |  |  |
| Net Weight (g)        | 1                                           | 1             | 66.6               | 66              | 1 |  |  |  |  |
| Item No.:             | 57mmx50mm (55GSM) (GS230627WH)              |               |                    |                 |   |  |  |  |  |
| WxD (mm)              | 57*50                                       | 1             | 56*50              | 56*50           | 1 |  |  |  |  |
| Product size (L<br>m) | 1                                           | 1             | 28                 | 27.9            | 1 |  |  |  |  |
| Net Weight (g)        | 1                                           | 1             | 83.7               | 83.7            | 1 |  |  |  |  |
| Item No.:             | 80mmx70mm (55GSM) 50 ROLLS/BOX (GS230627WH) |               |                    |                 |   |  |  |  |  |
| WxD (mm)              | 80*70                                       | 1             | 79*69              | 79*69           | 1 |  |  |  |  |
| Product size (L<br>m) | 1                                           | 1             | 57.25              | 57.1            | 1 |  |  |  |  |
| Net Weight (g)        | 1                                           | 1             | 230.6              | 230             | 1 |  |  |  |  |
| Item No.:             |                                             | 80mmx70mm (5  | 5GSM) 45 ROLLS/BO  | X (GS230627WH)  |   |  |  |  |  |
| WxD (mm)              | 80*70                                       | /             | 79*69              | /               | 1 |  |  |  |  |
| Product size (L<br>m) | 1                                           | 1             | 57.21              | 1               | 1 |  |  |  |  |
| Net Weight (g)        | /                                           | /             | 237.1              | 1               | 1 |  |  |  |  |
| Item No.:             |                                             | 37mmx4        | 0mm (48GSM) (GS23  | 30627WH)        |   |  |  |  |  |
| WxD (mm)              | 37*40                                       | /             | 36*39              | 37*39           | 1 |  |  |  |  |
| Product size (L<br>m) | 1                                           | 1             | 16.4               | 16.4            |   |  |  |  |  |
| Net Weight (g)        | 1                                           | 1             | 32.2               | 32.5            | 1 |  |  |  |  |
| Item No.:             |                                             | 37mmx45mm (48 | GSM) 150 ROLLS/BC  | OX (GS230627WH) |   |  |  |  |  |
| WxD (mm)              | 37*45                                       | 1             | 37*45              | 36*45           |   |  |  |  |  |

| Report No.: | KXT760302 | Report Date: | 26 Jul 2023 |
|-------------|-----------|--------------|-------------|

| Product size (L<br>m) | 1     | 1                                           | 21.81 | 21.81 | / |  |  |  |
|-----------------------|-------|---------------------------------------------|-------|-------|---|--|--|--|
| Net Weight (g)        | 1     | 1                                           | 43.7  | 43.8  | / |  |  |  |
| Item No.:             |       | 37mmx45mm (48GSM) 29 ROLLS/BOX (GS230627WH) |       |       |   |  |  |  |
| WxD (mm)              | 37*45 | /                                           | 36*45 | /     | / |  |  |  |
| Product size (L<br>m) | 1     | 1                                           | 21.9  | 1     | 1 |  |  |  |
| Net Weight (g)        | /     | 1                                           | 42    | 1     | 1 |  |  |  |