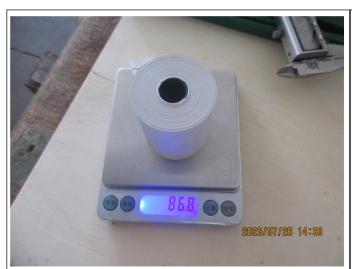

 Report No.:
 KXT760302
 Report Date:
 26 Jul 2023

| Item No.:             |                                             | 80mmx7        | 70mm (48GSM) (GS23 | 30627WH)        |   |  |  |  |  |
|-----------------------|---------------------------------------------|---------------|--------------------|-----------------|---|--|--|--|--|
| WxD (mm)              | 80*70                                       | /             | 79*68              | 79*68           | 1 |  |  |  |  |
| Product size (L<br>m) | 1                                           | 1             | 70.23              | 70.31           | 1 |  |  |  |  |
| Net Weight (g)        | 1                                           | 1             | 263.3              | 253             | 1 |  |  |  |  |
| Item No.:             | 57mmx35mm (55GSM) (GS230627WH)              |               |                    |                 |   |  |  |  |  |
| WxD (mm)              | 57*35                                       | 1             | 56*35              | 56*35           | 1 |  |  |  |  |
| Product size (L<br>m) | 1                                           | 1             | 11.73              | 11.71           | 1 |  |  |  |  |
| Net Weight (g)        | 1                                           | 1             | 36.4               | 38.1            | 1 |  |  |  |  |
| Item No.:             |                                             | 57mmx4        | 0mm (55GSM) (GS23  | 30627WH)        |   |  |  |  |  |
| WxD (mm)              | 57*40                                       | 1             | 56*39              | 56*39           | 1 |  |  |  |  |
| Product size (L<br>m) | 1                                           | 1             | 16.5               | 16.45           | 1 |  |  |  |  |
| Net Weight (g)        | 1                                           | 1             | 51.3               | 49.4            | 1 |  |  |  |  |
| Item No.:             |                                             | 57mmx4        | 5mm (55GSM) (GS23  | 30627WH)        |   |  |  |  |  |
| WxD (mm)              | 57*45                                       | 1             | 56*45              | 56*45           | 1 |  |  |  |  |
| Product size (L<br>m) | 1                                           | 1             | 21.75              | 21.66           | 1 |  |  |  |  |
| Net Weight (g)        | 1                                           | 1             | 66.6               | 66              | 1 |  |  |  |  |
| Item No.:             | 57mmx50mm (55GSM) (GS230627WH)              |               |                    |                 |   |  |  |  |  |
| WxD (mm)              | 57*50                                       | 1             | 56*50              | 56*50           | 1 |  |  |  |  |
| Product size (L<br>m) | 1                                           | 1             | 28                 | 27.9            | 1 |  |  |  |  |
| Net Weight (g)        | 1                                           | 1             | 83.7               | 83.7            | 1 |  |  |  |  |
| Item No.:             | 80mmx70mm (55GSM) 50 ROLLS/BOX (GS230627WH) |               |                    |                 |   |  |  |  |  |
| WxD (mm)              | 80*70                                       | 1             | 79*69              | 79*69           | 1 |  |  |  |  |
| Product size (L<br>m) | 1                                           | 1             | 57.25              | 57.1            | 1 |  |  |  |  |
| Net Weight (g)        | 1                                           | 1             | 230.6              | 230             | 1 |  |  |  |  |
| Item No.:             |                                             | 80mmx70mm (5  | 5GSM) 45 ROLLS/BO  | X (GS230627WH)  |   |  |  |  |  |
| WxD (mm)              | 80*70                                       | /             | 79*69              | /               | 1 |  |  |  |  |
| Product size (L<br>m) | 1                                           | 1             | 57.21              | 1               | 1 |  |  |  |  |
| Net Weight (g)        | /                                           | /             | 237.1              | 1               | 1 |  |  |  |  |
| Item No.:             |                                             | 37mmx4        | 0mm (48GSM) (GS23  | 30627WH)        |   |  |  |  |  |
| WxD (mm)              | 37*40                                       | /             | 36*39              | 37*39           | 1 |  |  |  |  |
| Product size (L<br>m) | 1                                           | 1             | 16.4               | 16.4            |   |  |  |  |  |
| Net Weight (g)        | 1                                           | 1             | 32.2               | 32.5            | 1 |  |  |  |  |
| Item No.:             |                                             | 37mmx45mm (48 | GSM) 150 ROLLS/BC  | OX (GS230627WH) |   |  |  |  |  |
| WxD (mm)              | 37*45                                       | 1             | 37*45              | 36*45           |   |  |  |  |  |