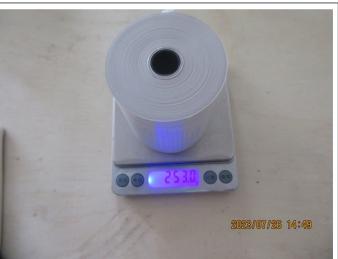

 Report No.:
 KXT760302
 Report Date:
 26 Jul 2023

| Item No.:             |                                             | 80mmx7        | 70mm (48GSM) (GS23 | 30627WH)        |   |  |  |  |  |
|-----------------------|---------------------------------------------|---------------|--------------------|-----------------|---|--|--|--|--|
| WxD (mm)              | 80*70                                       | /             | 79*68              | 79*68           | 1 |  |  |  |  |
| Product size (L<br>m) | 1                                           | 1             | 70.23              | 70.31           | 1 |  |  |  |  |
| Net Weight (g)        | 1                                           | 1             | 263.3              | 253             | 1 |  |  |  |  |
| Item No.:             | 57mmx35mm (55GSM) (GS230627WH)              |               |                    |                 |   |  |  |  |  |
| WxD (mm)              | 57*35                                       | 1             | 56*35              | 56*35           | 1 |  |  |  |  |
| Product size (L<br>m) | 1                                           | 1             | 11.73              | 11.71           | 1 |  |  |  |  |
| Net Weight (g)        | 1                                           | 1             | 36.4               | 38.1            | 1 |  |  |  |  |
| Item No.:             |                                             | 57mmx4        | 0mm (55GSM) (GS23  | 30627WH)        |   |  |  |  |  |
| WxD (mm)              | 57*40                                       | 1             | 56*39              | 56*39           | 1 |  |  |  |  |
| Product size (L<br>m) | 1                                           | 1             | 16.5               | 16.45           | 1 |  |  |  |  |
| Net Weight (g)        | 1                                           | 1             | 51.3               | 49.4            | 1 |  |  |  |  |
| Item No.:             |                                             | 57mmx4        | 5mm (55GSM) (GS23  | 30627WH)        |   |  |  |  |  |
| WxD (mm)              | 57*45                                       | 1             | 56*45              | 56*45           | 1 |  |  |  |  |
| Product size (L<br>m) | 1                                           | 1             | 21.75              | 21.66           | 1 |  |  |  |  |
| Net Weight (g)        | 1                                           | 1             | 66.6               | 66              | 1 |  |  |  |  |
| Item No.:             | 57mmx50mm (55GSM) (GS230627WH)              |               |                    |                 |   |  |  |  |  |
| WxD (mm)              | 57*50                                       | 1             | 56*50              | 56*50           | 1 |  |  |  |  |
| Product size (L<br>m) | 1                                           | 1             | 28                 | 27.9            | 1 |  |  |  |  |
| Net Weight (g)        | 1                                           | 1             | 83.7               | 83.7            | 1 |  |  |  |  |
| Item No.:             | 80mmx70mm (55GSM) 50 ROLLS/BOX (GS230627WH) |               |                    |                 |   |  |  |  |  |
| WxD (mm)              | 80*70                                       | 1             | 79*69              | 79*69           | 1 |  |  |  |  |
| Product size (L<br>m) | 1                                           | 1             | 57.25              | 57.1            | 1 |  |  |  |  |
| Net Weight (g)        | 1                                           | 1             | 230.6              | 230             | 1 |  |  |  |  |
| Item No.:             |                                             | 80mmx70mm (5  | 5GSM) 45 ROLLS/BO  | X (GS230627WH)  |   |  |  |  |  |
| WxD (mm)              | 80*70                                       | /             | 79*69              | /               | 1 |  |  |  |  |
| Product size (L<br>m) | 1                                           | 1             | 57.21              | 1               | 1 |  |  |  |  |
| Net Weight (g)        | /                                           | /             | 237.1              | 1               | 1 |  |  |  |  |
| Item No.:             |                                             | 37mmx4        | 0mm (48GSM) (GS23  | 30627WH)        |   |  |  |  |  |
| WxD (mm)              | 37*40                                       | /             | 36*39              | 37*39           | 1 |  |  |  |  |
| Product size (L<br>m) | 1                                           | 1             | 16.4               | 16.4            |   |  |  |  |  |
| Net Weight (g)        | 1                                           | 1             | 32.2               | 32.5            | 1 |  |  |  |  |
| Item No.:             |                                             | 37mmx45mm (48 | GSM) 150 ROLLS/BC  | OX (GS230627WH) |   |  |  |  |  |
| WxD (mm)              | 37*45                                       | 1             | 37*45              | 36*45           |   |  |  |  |  |